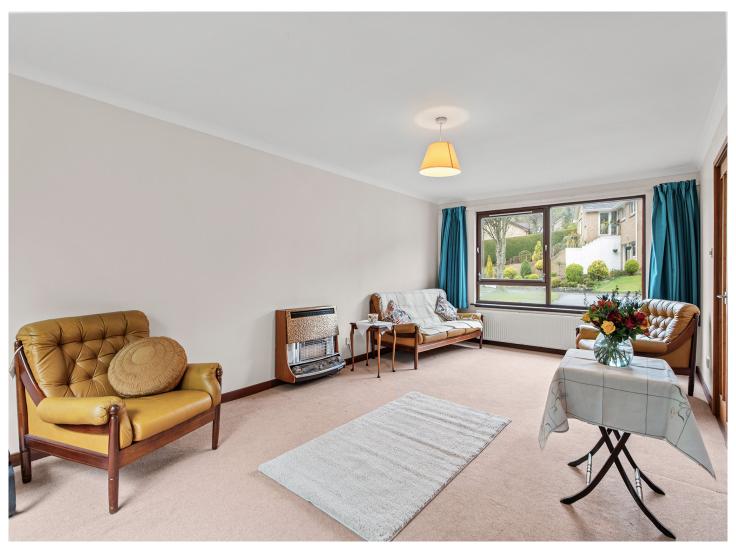

## 10 Welsh Gardens

The internal accommodation is formed over two levels and comprises; vestibule, entrance hall with two good sized storage cupboards, lounge which gives access to the garden, dining room, kitchen, utility room, and wc. The upper floor offers four bedrooms with bedroom one enjoying en-suite facilities. The other bedrooms all have generous storage space, and the family bathroom completes the accommodation.