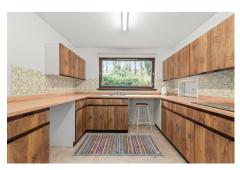

## 10 Welsh Gardens

The internal accommodation is formed over two levels and comprises; vestibule, entrance hall with two good sized storage cupboards, lounge which gives access to the garden, dining room, kitchen, utility room, and wc. The upper floor offers four bedrooms with bedroom one enjoying en-suite facilities. The other bedrooms all have generous storage space, and the family bathroom completes the accommodation.