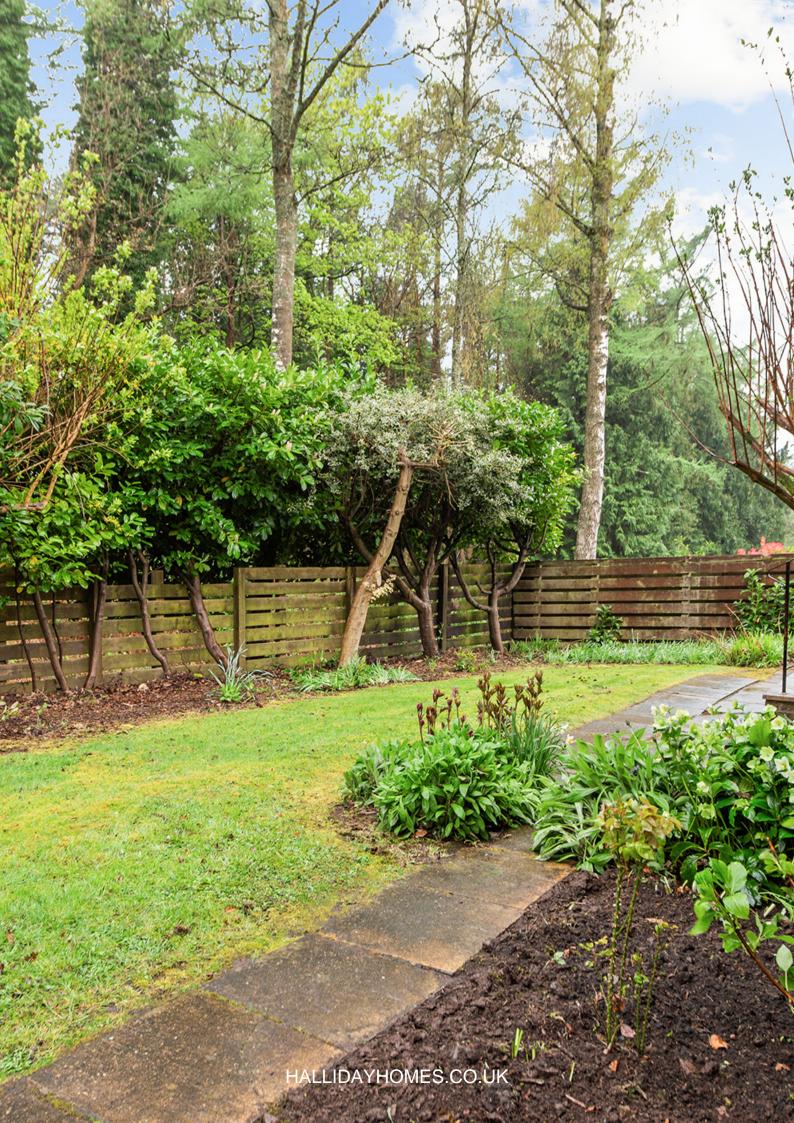

Externally there are gardens to the front, side, and rear. To the front there is a driveway offering ample parking, leading to the double garage which has power and lighting, areas of lawn, and shrubbery. The rear, which is Southwest facing and bound by fencing is particularly private, and features further areas of lawn, shrubs, vegetable beds, and trees. There is a paved patio for outside entertaining.