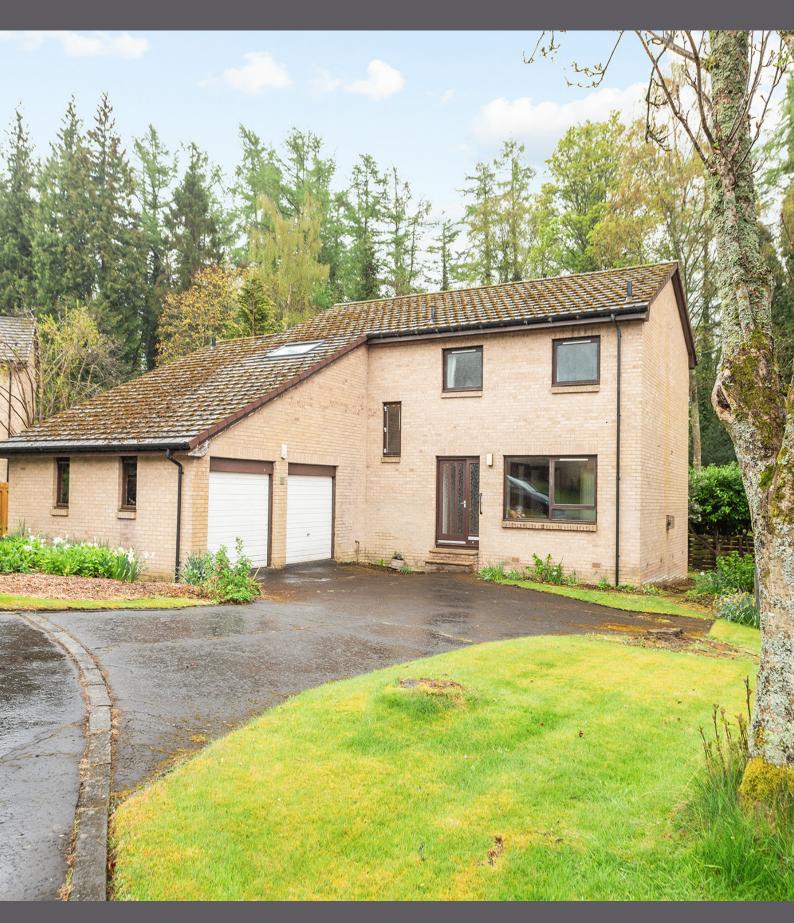

## 10 Welsh Gardens, Bridge of Allan

Rarely available to the market, we are delighted to welcome this superb four-bedroom detached villa with wrap around garden. The property sits within a quiet cul-de-sac in a prime residential area close to the centre of Bridge of Allan and is well placed for all local amenities.

Externally there are gardens to the front, side, and rear. To the front there is a driveway offering ample parking, leading to the double garage which has power and lighting, areas of lawn, and shrubbery. The rear, which is Southwest facing and bound by fencing is particularly private, and features further areas of lawn, shrubs, vegetable beds, and trees. There is a paved patio for outside entertaining.