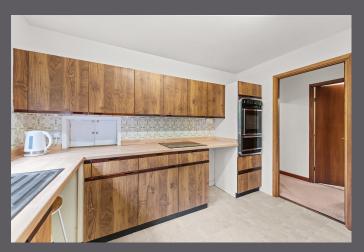

## 10 Welsh Gardens

The internal accommodation is formed over two levels and comprises; vestibule, entrance hall with two good sized storage cupboards, lounge which gives access to the garden, dining room, kitchen, utility room, and wc. The upper floor offers four bedrooms with bedroom one enjoying en-suite facilities. The other bedrooms all have generous storage space, and the family bathroom completes the accommodation.