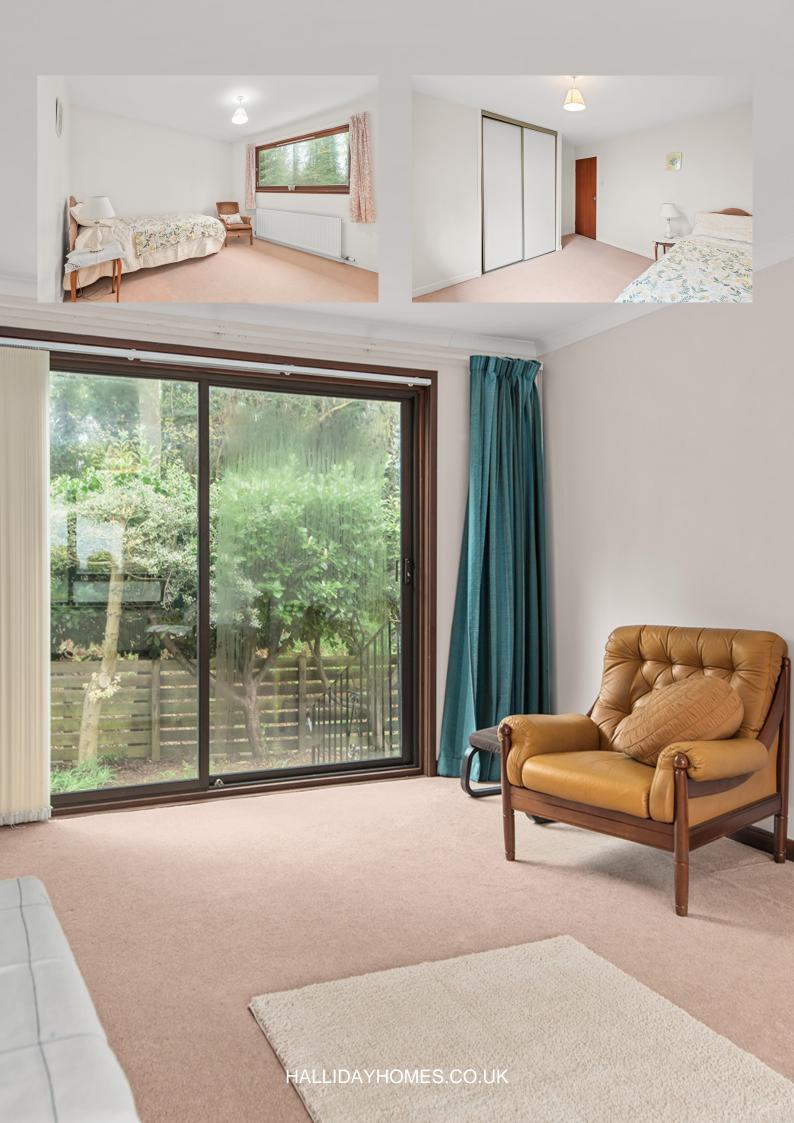

## 10 Welsh Gardens

The internal accommodation is formed over two levels and comprises; vestibule, entrance hall with two good sized storage cupboards, lounge which gives access to the garden, dining room, kitchen, utility room, and wc. The upper floor offers four bedrooms with bedroom one enjoying en-suite facilities. The other bedrooms all have generous storage space, and the family bathroom completes the accommodation.

Externally there are gardens to the front, side, and rear. To the front there is a driveway offering ample parking, leading to the double garage which has power and lighting, areas of lawn, and shrubbery. The rear, which is Southwest facing and bound by fencing is particularly private, and features further areas of lawn, shrubs, vegetable beds, and trees. There is a paved patio for outside entertaining.