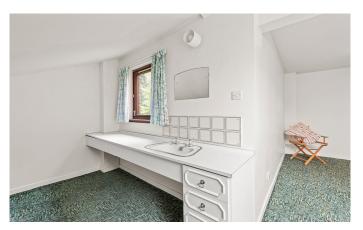

## 10 Welsh Gardens

The internal accommodation is formed over two levels and comprises; vestibule, entrance hall with two good sized storage cupboards, lounge which gives access to the garden, dining room, kitchen, utility room, and wc. The upper floor offers four bedrooms with bedroom one enjoying en-suite facilities. The other bedrooms all have generous storage space, and the family bathroom completes the accommodation.