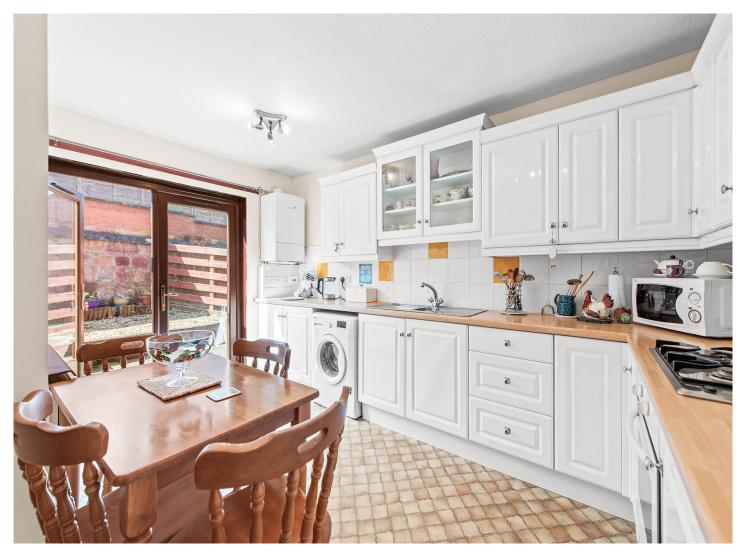

The internal accommodation comprises of: vestibule, spacious lounge, kitchen/diner, two double bedrooms and a bathroom. Warmth is provided by gas central heating and the property is fully double glazed.