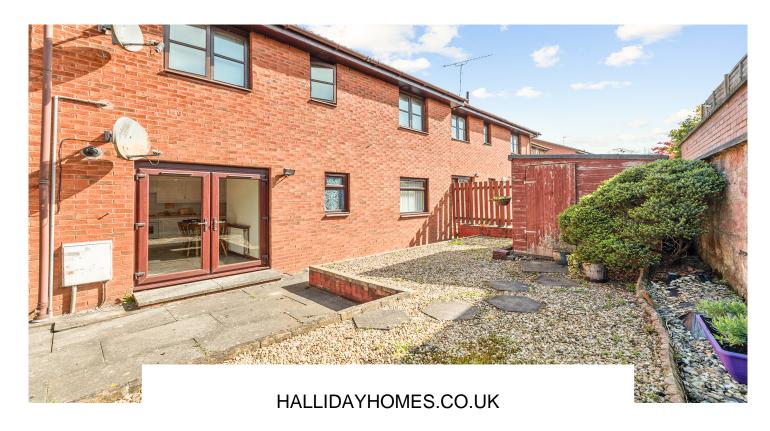

Externally to the rear there is a private, south-west facing garden with a large patio, good sized area of chipped stones with garden shed. There is one allocated parking space to the front and ample visitors parking.