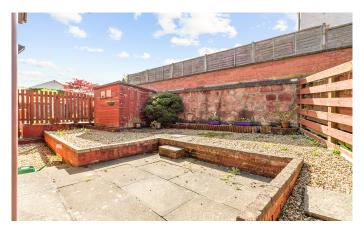

Externally to the rear there is a private, south-west facing garden with a large patio, good sized area of chipped stones with garden shed. There is one allocated parking space to the front and ample visitors parking.