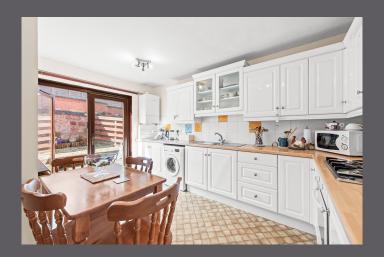

The internal accommodation comprises of: vestibule, spacious lounge, kitchen/diner, two double bedrooms and a bathroom. Warmth is provided by gas central heating and the property is fully double glazed.