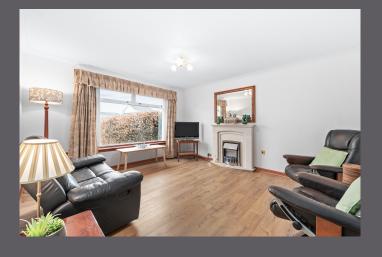

The internal accommodation comprises entrance hall, spacious lounge/diner, modern fitted kitchen, three bedrooms and a contemporary family shower room. Warmth is provided by gas central heating, and the property is fully double glazed.