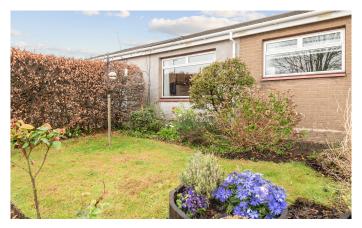

Externally there are well maintained gardens to the front and rear. The private, west facing rear garden has an area of lawn with flower beds and a chipped path leading to the shed and greenhouse. There is a small section of lawn to the front with a variety of flowers, a large driveway for ample off-street parking and a detached single garage with light, power, and up-and-over door.