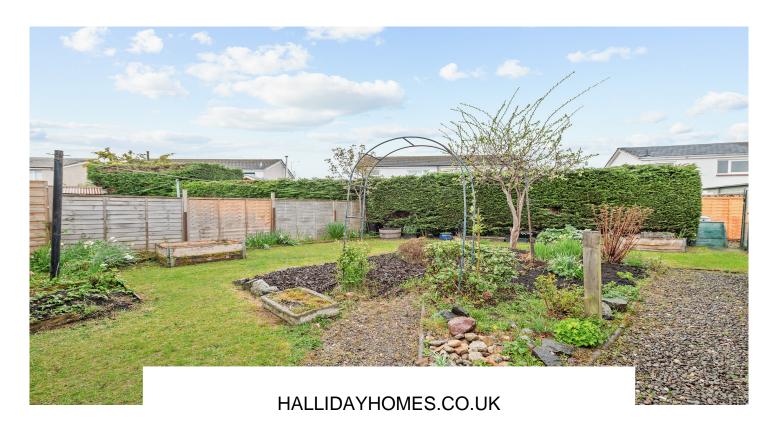

Externally there are well maintained gardens to the front and rear. The private, west facing rear garden has an area of lawn with flower beds and a chipped path leading to the shed and greenhouse. There is a small section of lawn to the front with a variety of flowers, a large driveway for ample off-street parking and a detached single garage with light, power, and up-and-over door.