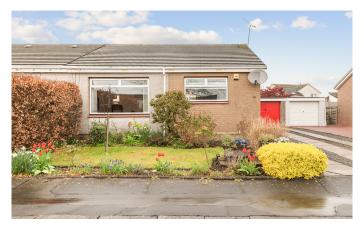

Externally there are well maintained gardens to the front and rear. The private, west facing rear garden has an area of lawn with flower beds and a chipped path leading to the shed and greenhouse. There is a small section of lawn to the front with a variety of flowers, a large driveway for ample off-street parking and a detached single garage with light, power, and up-and-over door.