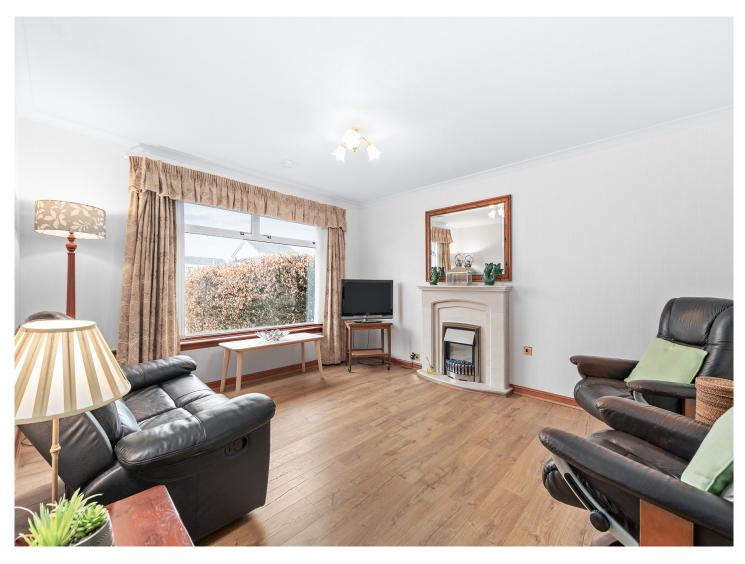

The internal accommodation comprises entrance hall, spacious lounge/diner, modern fitted kitchen, three bedrooms and a contemporary family shower room. Warmth is provided by gas central heating, and the property is fully double glazed.