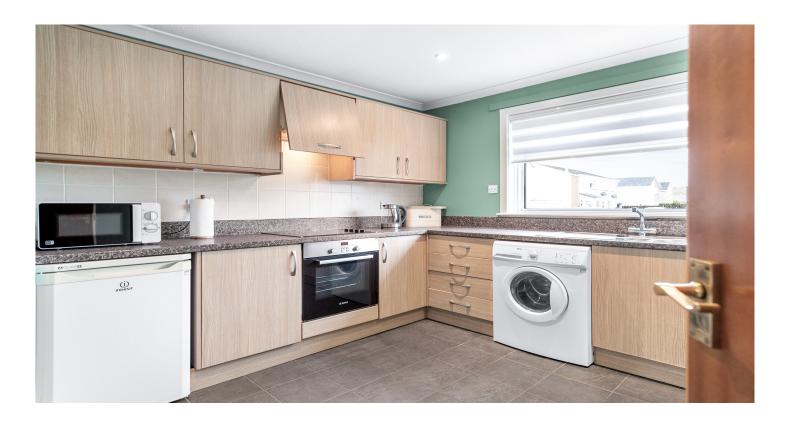

The internal accommodation comprises entrance hall, spacious lounge/diner, modern fitted kitchen, three bedrooms and a contemporary family shower room. Warmth is provided by gas central heating, and the property is fully double glazed.