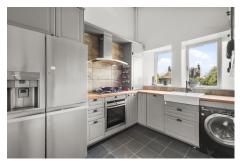

The internal accommodation comprises of entrance vestibule, lounge, 3 double bedrooms, open plan kitchen and shower room.

Externally there is a private driveway providing off street parking, an external store cupboard, and an expansive garden which features an area of lawn and shrubs and is bounded by a stone wall for privacy.