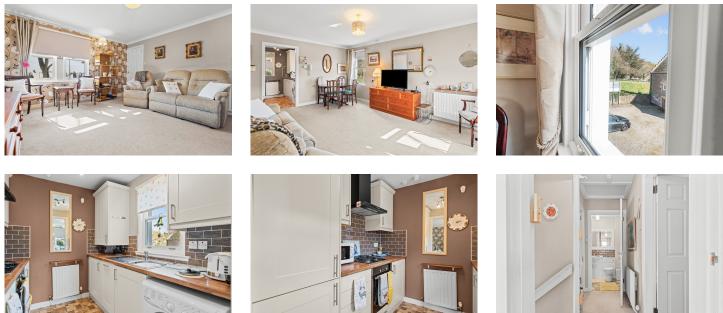

The internal accommodation, with its own front door access, comprises: entrance with carpeted staircase, landing, lounge/diner, kitchen, two bedrooms and a shower room. The property benefits from gas central heating and Upvc sash and case, double glazed windows. There is private residentsâ€<sup>™</sup>/visitors parking along with communal gardens.