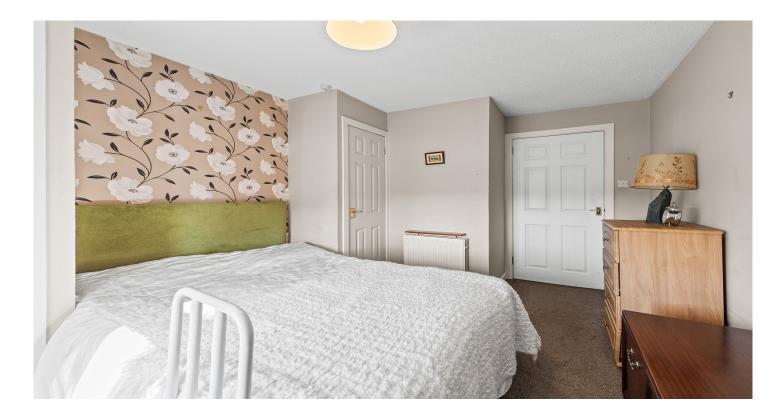

The internal accommodation, with its own front door access, comprises: entrance with carpeted staircase, landing, lounge/diner, kitchen, two bedrooms and a shower room. The property benefits from gas central heating and Upvc sash and case, double glazed windows. There is private residentsâ€<sup>™</sup>/visitors parking along with communal gardens.