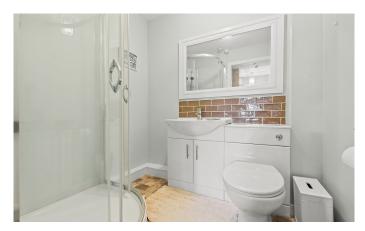

The internal accommodation, with its own front door access, comprises: entrance with carpeted staircase, landing, lounge/diner, kitchen, two bedrooms and a shower room. The property benefits from gas central heating and Upvc sash and case, double glazed windows. There is private residentsâ€<sup>™</sup>/visitors parking along with communal gardens.