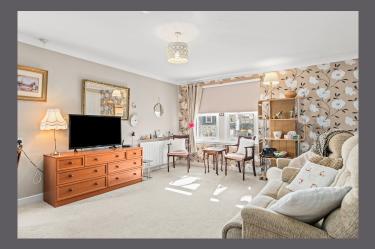

The internal accommodation, with its own front door access, comprises: entrance with carpeted staircase, landing, lounge/diner, kitchen, two bedrooms and a shower room. The property benefits from gas central heating and Upvc sash and case, double glazed windows. There is private residentsâ€<sup>™</sup>/visitors parking along with communal gardens.