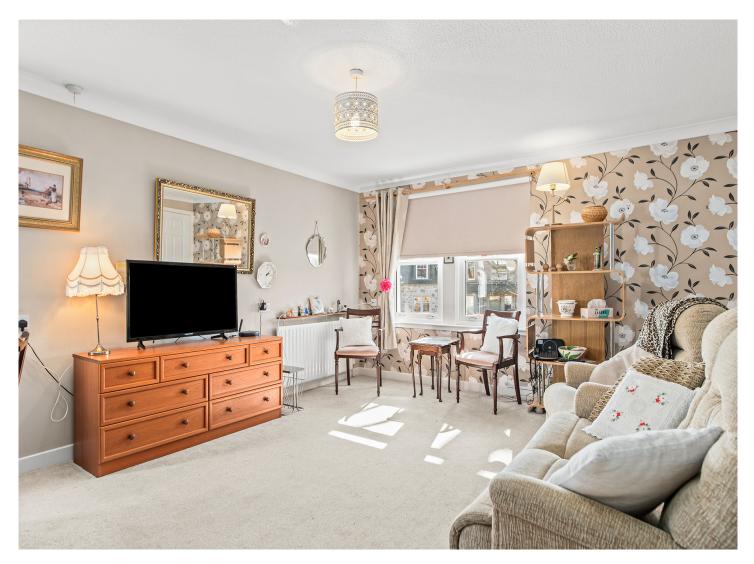

The internal accommodation, with its own front door access, comprises: entrance with carpeted staircase, landing, lounge/diner, kitchen, two bedrooms and a shower room. The property benefits from gas central heating and Upvc sash and case, double glazed windows. There is private residentsâ€<sup>™</sup>/visitors parking along with communal gardens.