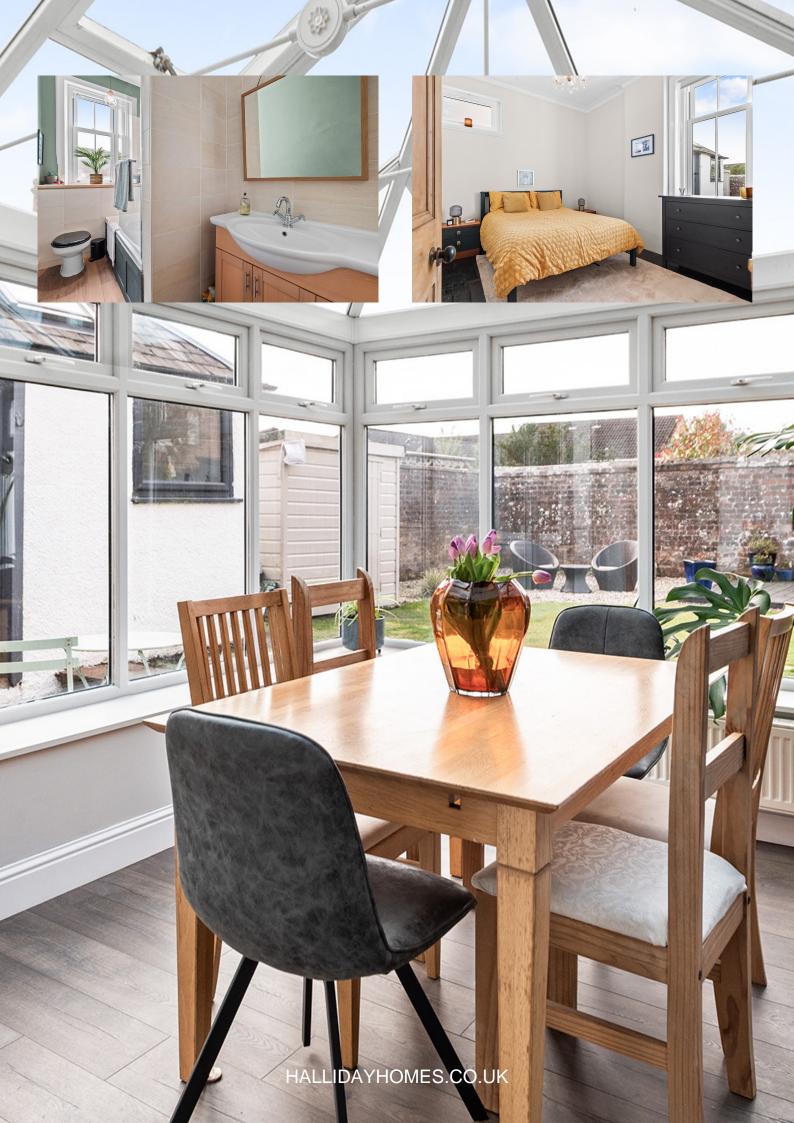

## 35a Ludgate

The internal accommodation comprises: storm porch, entrance hall, spacious lounge, kitchen, dining hall, conservatory, three double bedrooms and a family bathroom. Warmth is provided by gas central heating, and the property has full UPVC sash and case double glazing throughout.