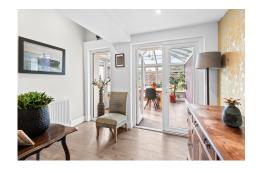

## 35a Ludgate

The internal accommodation comprises: storm porch, entrance hall, spacious lounge, kitchen, dining hall, conservatory, three double bedrooms and a family bathroom. Warmth is provided by gas central heating, and the property has full UPVC sash and case double glazing throughout.

Externally to the front there is a small area of private garden which is laid mainly with chipped stones and has multiple flower beds. The west facing, private rear garden, which is bound by a mixture of fencing/stone wall, has a good sized area of lawn and decking, an outside office which is fully lined and has electrics, an external water tap and shed. There is ample on-street parking to the front of the property.