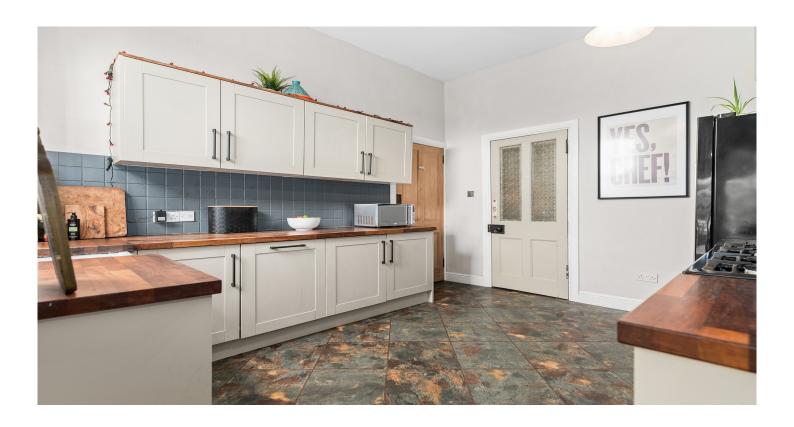

## 35a Ludgate

The internal accommodation comprises: storm porch, entrance hall, spacious lounge, kitchen, dining hall, conservatory, three double bedrooms and a family bathroom. Warmth is provided by gas central heating, and the property has full UPVC sash and case double glazing throughout.