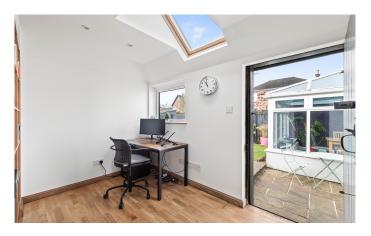

## 35a Ludgate

The internal accommodation comprises: storm porch, entrance hall, spacious lounge, kitchen, dining hall, conservatory, three double bedrooms and a family bathroom. Warmth is provided by gas central heating, and the property has full UPVC sash and case double glazing throughout.