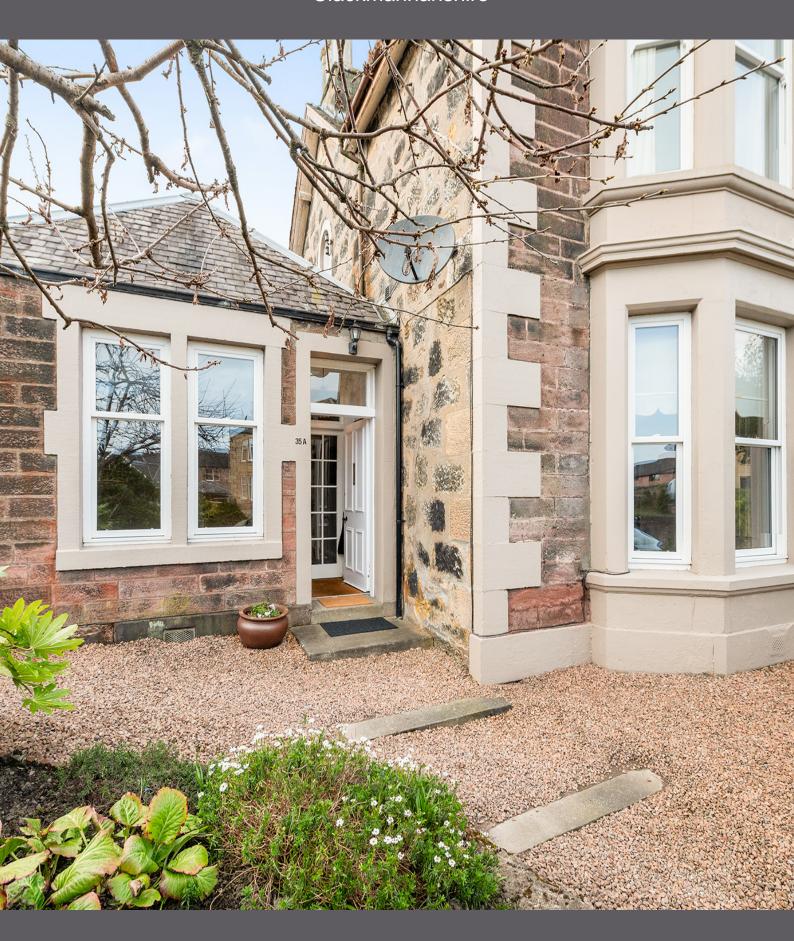

## 35a Ludgate, Alloa

Clackmannanshire

PROPERTY AND ESTATE AGENTS

WELCOME TO

35a Ludgate, Alloa

Halliday Homes are delighted to bring to the market this impressive Victorian, lower conversion apartment, built circa 1900s, which retains a plethora of original features such as architraves, deep skirtings, ceiling roses and cornicing. The property, which is presented in move-in condition, will be sure to appeal to a variety of buyers and early viewing is advised.

Externally to the front there is a small area of private garden which is laid mainly with chipped stones and has multiple flower beds. The west facing, private rear garden, which is bound by a mixture of fencing/stone wall, has a good sized area of lawn and decking, an outside office which is fully lined and has electrics, an external water tap and shed. There is ample on-street parking to the front of the property.