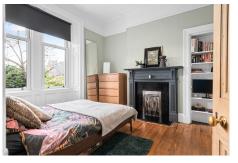

## 35a Ludgate

The internal accommodation comprises: storm porch, entrance hall, spacious lounge, kitchen, dining hall, conservatory, three double bedrooms and a family bathroom. Warmth is provided by gas central heating, and the property has full UPVC sash and case double glazing throughout.