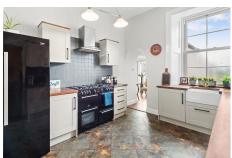

## 35a Ludgate

The internal accommodation comprises: storm porch, entrance hall, spacious lounge, kitchen, dining hall, conservatory, three double bedrooms and a family bathroom. Warmth is provided by gas central heating, and the property has full UPVC sash and case double glazing throughout.