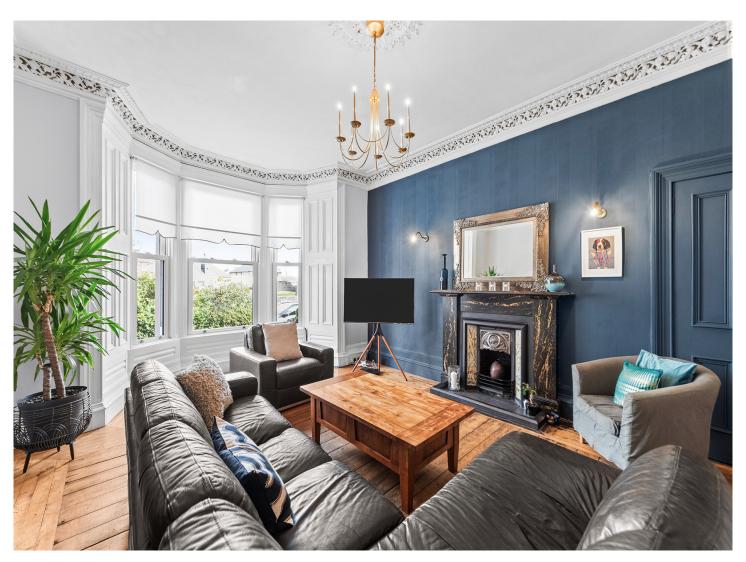

## 35a Ludgate

The internal accommodation comprises: storm porch, entrance hall, spacious lounge, kitchen, dining hall, conservatory, three double bedrooms and a family bathroom. Warmth is provided by gas central heating, and the property has full UPVC sash and case double glazing throughout.

## 35a Ludgate, Alloa

Clackmannanshire

PROPERTY AND ESTATE AGENTS

WELCOME TO

35a Ludgate, Alloa

Halliday Homes are delighted to bring to the market this impressive Victorian, lower conversion apartment, built circa 1900s, which retains a plethora of original features such as architraves, deep skirtings, ceiling roses and cornicing. The property, which is presented in move-in condition, will be sure to appeal to a variety of buyers and early viewing is advised.