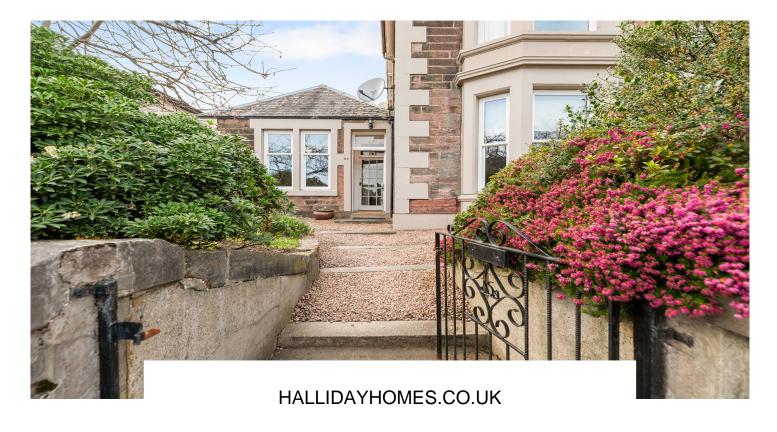

## 35a Ludgate, Alloa

Clackmannanshire

PROPERTY AND ESTATE AGENTS

WELCOME TO

35a Ludgate, Alloa

Halliday Homes are delighted to bring to the market this impressive Victorian, lower conversion apartment, built circa 1900s, which retains a plethora of original features such as architraves, deep skirtings, ceiling roses and cornicing. The property, which is presented in move-in condition, will be sure to appeal to a variety of buyers and early viewing is advised.

Externally to the front there is a small area of private garden which is laid mainly with chipped stones and has multiple flower beds. The west facing, private rear garden, which is bound by a mixture of fencing/stone wall, has a good sized area of lawn and decking, an outside office which is fully lined and has electrics, an external water tap and shed. There is ample on-street parking to the front of the property.