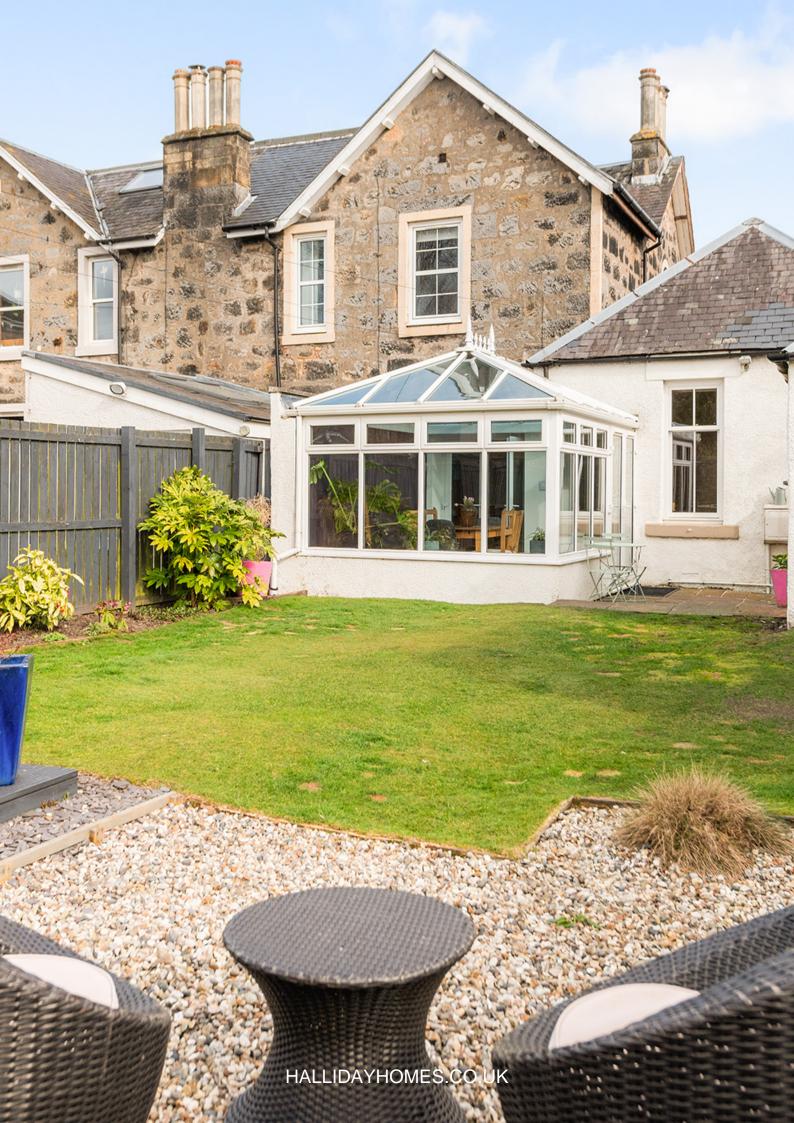

Externally to the front there is a small area of private garden which is laid mainly with chipped stones and has multiple flower beds. The west facing, private rear garden, which is bound by a mixture of fencing/stone wall, has a good sized area of lawn and decking, an outside office which is fully lined and has electrics, an external water tap and shed. There is ample on-street parking to the front of the property.