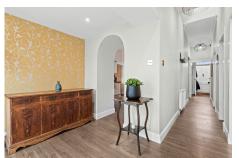

## 35a Ludgate

The internal accommodation comprises: storm porch, entrance hall, spacious lounge, kitchen, dining hall, conservatory, three double bedrooms and a family bathroom. Warmth is provided by gas central heating, and the property has full UPVC sash and case double glazing throughout.