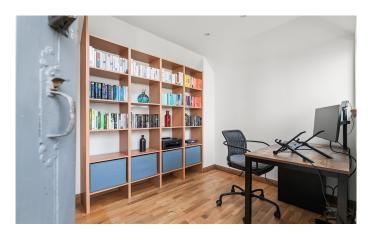

## 35a Ludgate

The internal accommodation comprises: storm porch, entrance hall, spacious lounge, kitchen, dining hall, conservatory, three double bedrooms and a family bathroom. Warmth is provided by gas central heating, and the property has full UPVC sash and case double glazing throughout.