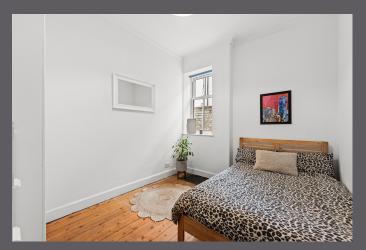

## 35a Ludgate

The internal accommodation comprises: storm porch, entrance hall, spacious lounge, kitchen, dining hall, conservatory, three double bedrooms and a family bathroom. Warmth is provided by gas central heating, and the property has full UPVC sash and case double glazing throughout.