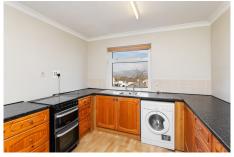

The internal accommodation comprises of welcoming entrance hall, lounge, dining room, breakfasting kitchen, three generously sized bedrooms and a family bathroom completes the accommodation. The property benefits from exceptional storage throughout with a floored loft space and a large basement housing a boiler room, garage, and further storage area.