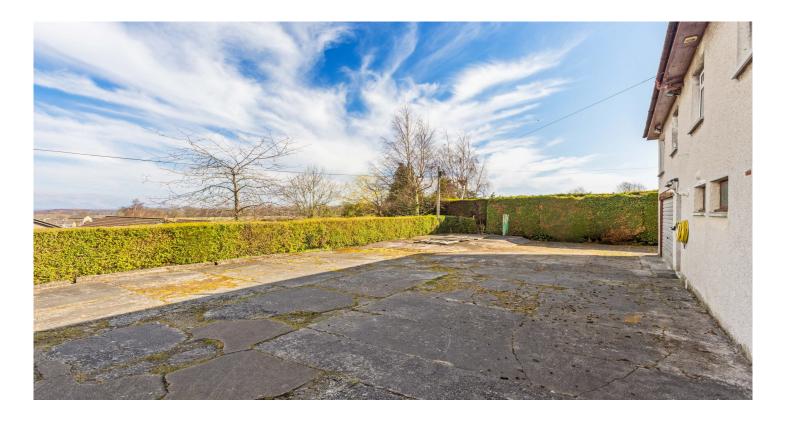

Externally there is a private front landscaped garden with lawn, and shrubbery. A driveway leads down the side to the rear of the house giving access to the garage. The rear garden is bound by hedging and has outstanding views, it is currently hard landscaped but offers enormous potential to become a fantastic outside space.