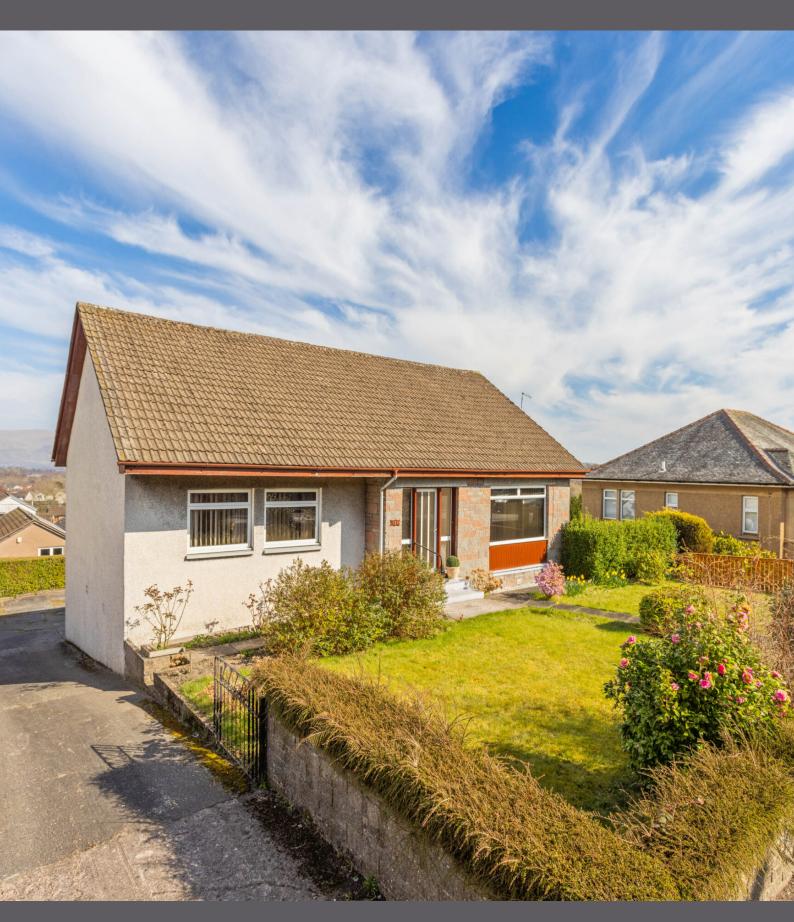

## 139 Bannockburn Road, Bannockburn

Halliday Homes are thrilled to present to the market this detached bungalow, which sits on a spacious plot, offering stunning views of the city of Stirling over to the Ochil Hills and has well-proportioned, flexible living accommodation. Early viewing is advised to appreciate the opportunity on offer.

## 139 Bannockburn Road

Halliday Homes are thrilled to present to the market this detached bungalow, which sits on a spacious plot, offering stunning views of the city of Stirling over to the Ochil Hills and has well-proportioned, flexible living accommodation. Early viewing is advised to appreciate the opportunity on offer.

Externally there is a private front landscaped garden with lawn, and shrubbery. A driveway leads down the side to the rear of the house giving access to the garage. The rear garden is bound by hedging and has outstanding views, it is currently hard landscaped but offers enormous potential to become a fantastic outside space.