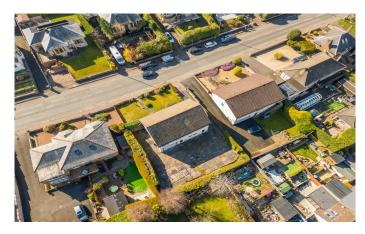

Externally there is a private front landscaped garden with lawn, and shrubbery. A driveway leads down the side to the rear of the house giving access to the garage. The rear garden is bound by hedging and has outstanding views, it is currently hard landscaped but offers enormous potential to become a fantastic outside space.