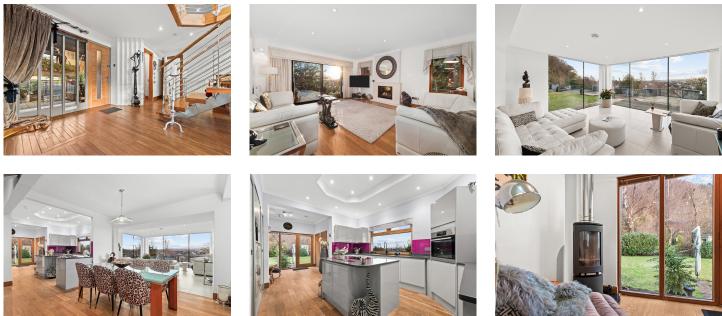

Internally, this beautiful home is finished and presented to an exacting standard and offers well-proportioned and extremely versatile living space. From the north facing front entrance is the external porch, welcoming reception hall with stairs down to a sitting area which has glass sliding doors overlooking the garden and beyond, the dining area flows seamlessly to a magnificent south facing sunroom with the same aforementioned views, modern open plan kitchen providing a fine array of cabinetry, central island, quality kitchen appliances and log burner, cloakroom/W.C. and a home office. Open tread timber staircase, off the hall, to the large galleried landing/seating area with glass sliding doors to a superb and sizable terrace where you can sit, relax and enjoy the stunning views. Three large double bedrooms with the main bedroom benefitting from modern en-suite facilities and the large, stylish family bathroom completes the accommodation.