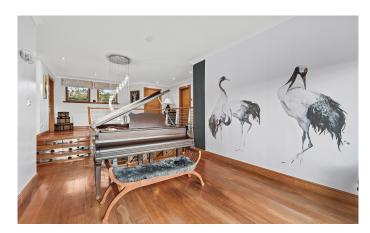

Internally, this beautiful home is finished and presented to an exacting standard and offers well-proportioned and extremely versatile living space. From the north facing front entrance is the external porch, welcoming reception hall with stairs down to a sitting area which has glass sliding doors overlooking the garden and beyond, the dining area flows seamlessly to a magnificent south facing sunroom with the same aforementioned views, modern open plan kitchen providing a fine array of cabinetry, central island, quality kitchen appliances and log burner, cloakroom/W.C. and a home office. Open tread timber staircase, off the hall, to the large galleried landing/seating area with glass sliding doors to a superb and sizable terrace where you can sit, relax and enjoy the stunning views. Three large double bedrooms with the main bedroom benefitting from modern en-suite facilities and the large, stylish family bathroom completes the accommodation.