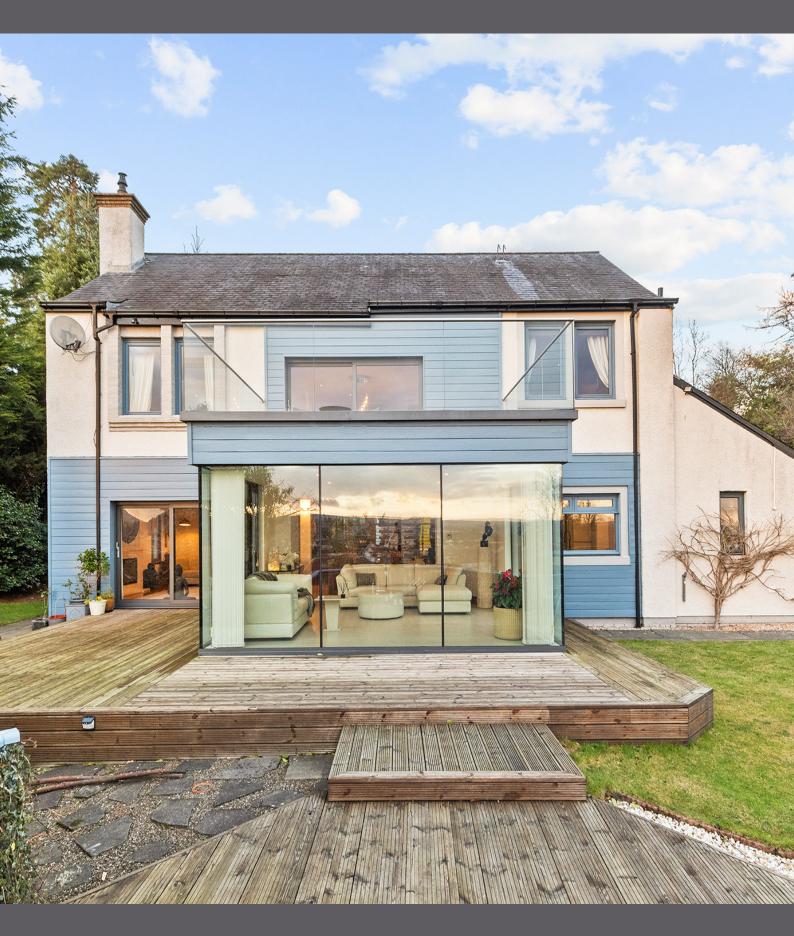

## 2 Abbey Craig Park, Hillfoots Road

Welcomed to the market is this outstanding, individually built, detached villa which sits on a large plot and benefits from stunning southerly views over the Historic city of Stirling and located within the highly regarded Causewayhead area of the city. The property offers flexible living accommodation, with separate annexe, is presented in move-in condition and early viewing is advised to appreciate the accommodation and location on offer.

Internally, this beautiful home is finished and presented to an exacting standard and offers well-proportioned and extremely versatile living space. From the north facing front entrance is the external porch, welcoming reception hall with stairs down to a sitting area which has glass sliding doors overlooking the garden and beyond, the dining area flows seamlessly to a magnificent south facing sunroom with the same aforementioned views, modern open plan kitchen providing a fine array of cabinetry, central island, quality kitchen appliances and log burner, cloakroom/W.C. and a home office. Open tread timber staircase, off the hall, to the large galleried landing/seating area with glass sliding doors to a superb and sizable terrace where you can sit, relax and enjoy the stunning views. Three large double bedrooms with the main bedroom benefitting from modern en-suite facilities and the large, stylish family bathroom completes the accommodation.