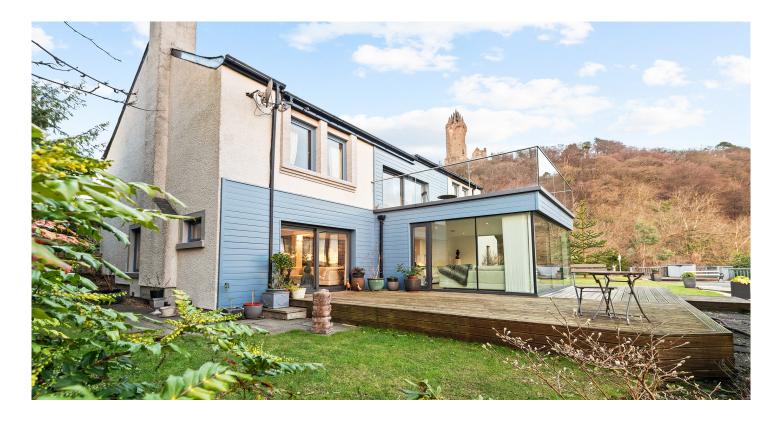

## 2 Abbey Craig Park, Hillfoots Road

Welcomed to the market is this outstanding, individually built, detached villa which sits on a large plot and benefits from stunning southerly views over the Historic city of Stirling and located within the highly regarded Causewayhead area of the city. The property offers flexible living accommodation, with separate annexe, is presented in move-in condition and early viewing is advised to appreciate the accommodation and location on offer.

Internally, this beautiful home is finished and presented to an exacting standard and offers well-proportioned and extremely versatile living space. From the north facing front entrance is the external porch, welcoming reception hall with stairs down to a sitting area which has glass sliding doors overlooking the garden and beyond, the dining area flows seamlessly to a magnificent south facing sunroom with the same aforementioned views, modern open plan kitchen providing a fine array of cabinetry, central island, quality kitchen appliances and log burner, cloakroom/W.C. and a home office. Open tread timber staircase, off the hall, to the large galleried landing/seating area with glass sliding doors to a superb and sizable terrace where you can sit, relax and enjoy the stunning views. Three large double bedrooms with the main bedroom benefitting from modern en-suite facilities and the large, stylish family bathroom completes the accommodation.