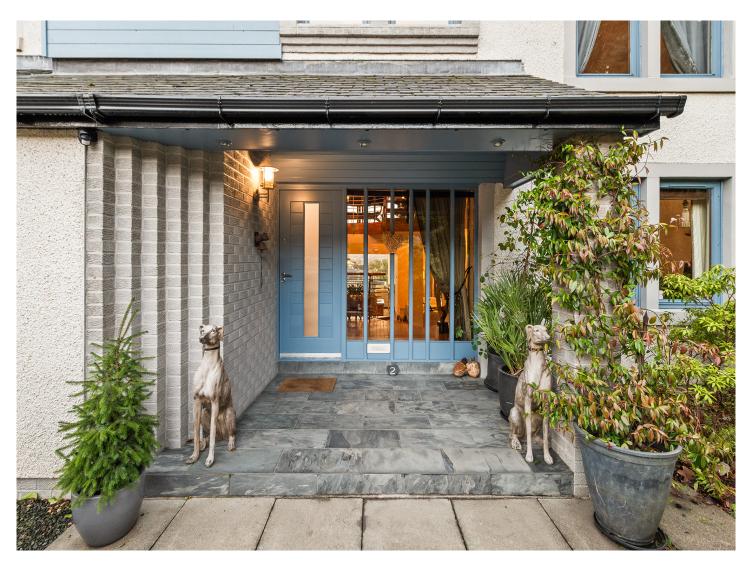

Internally, this beautiful home is finished and presented to an exacting standard and offers well-proportioned and extremely versatile living space. From the north facing front entrance is the external porch, welcoming reception hall with stairs down to a sitting area which has glass sliding doors overlooking the garden and beyond, the dining area flows seamlessly to a magnificent south facing sunroom with the same aforementioned views, modern open plan kitchen providing a fine array of cabinetry, central island, quality kitchen appliances and log burner, cloakroom/W.C. and a home office. Open tread timber staircase, off the hall, to the large galleried landing/seating area with glass sliding doors to a superb and sizable terrace where you can sit, relax and enjoy the stunning views. Three large double bedrooms with the main bedroom benefitting from modern en-suite facilities and the large, stylish family bathroom completes the accommodation.