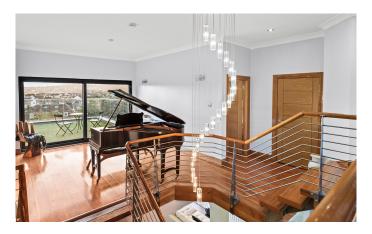

Internally, this beautiful home is finished and presented to an exacting standard and offers well-proportioned and extremely versatile living space. From the north facing front entrance is the external porch, welcoming reception hall with stairs down to a sitting area which has glass sliding doors overlooking the garden and beyond, the dining area flows seamlessly to a magnificent south facing sunroom with the same aforementioned views, modern open plan kitchen providing a fine array of cabinetry, central island, quality kitchen appliances and log burner, cloakroom/W.C. and a home office. Open tread timber staircase, off the hall, to the large galleried landing/seating area with glass sliding doors to a superb and sizable terrace where you can sit, relax and enjoy the stunning views. Three large double bedrooms with the main bedroom benefitting from modern en-suite facilities and the large, stylish family bathroom completes the accommodation.