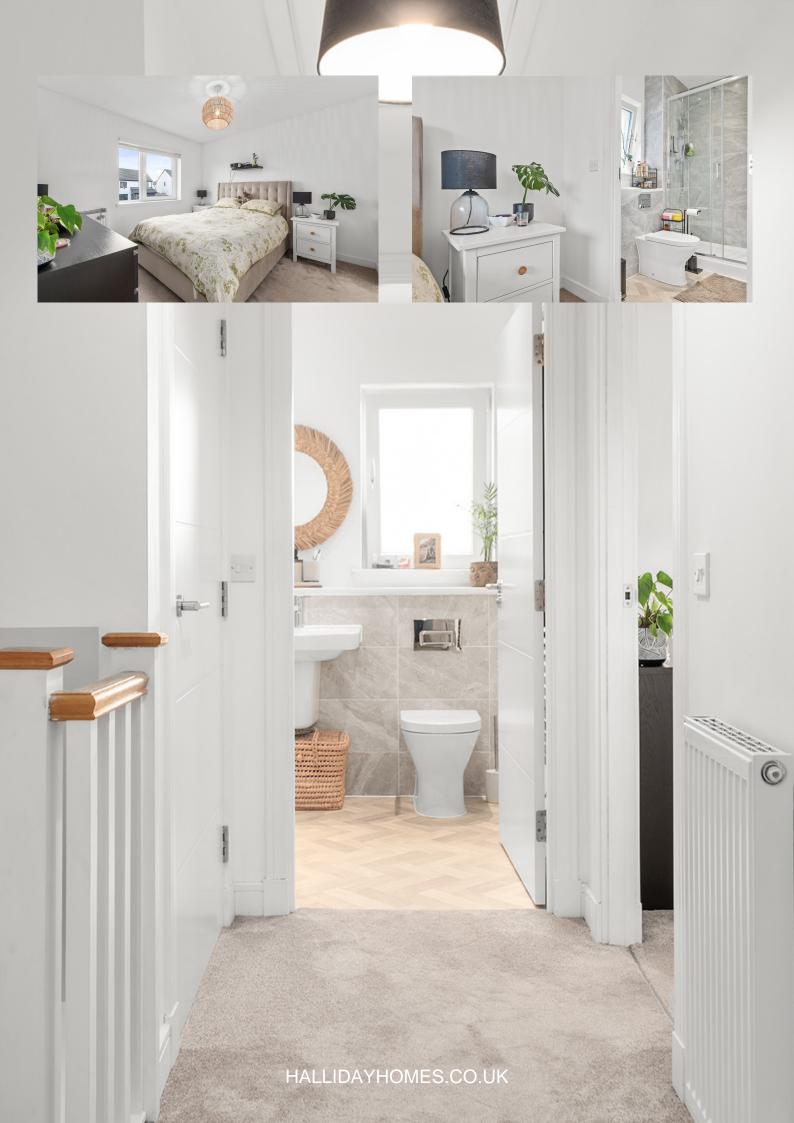

The internal accommodation comprises of: welcoming entrance hall, bright lounge, open plan kitchen/dining area with French doors to rear garden, utility cupboard and WC. On the first floor there is a family bathroom and three well-proportioned bedrooms, with the principal benefiting from en-suite facilities. Warmth is provided by gas central heating and the property is fully double glazed.