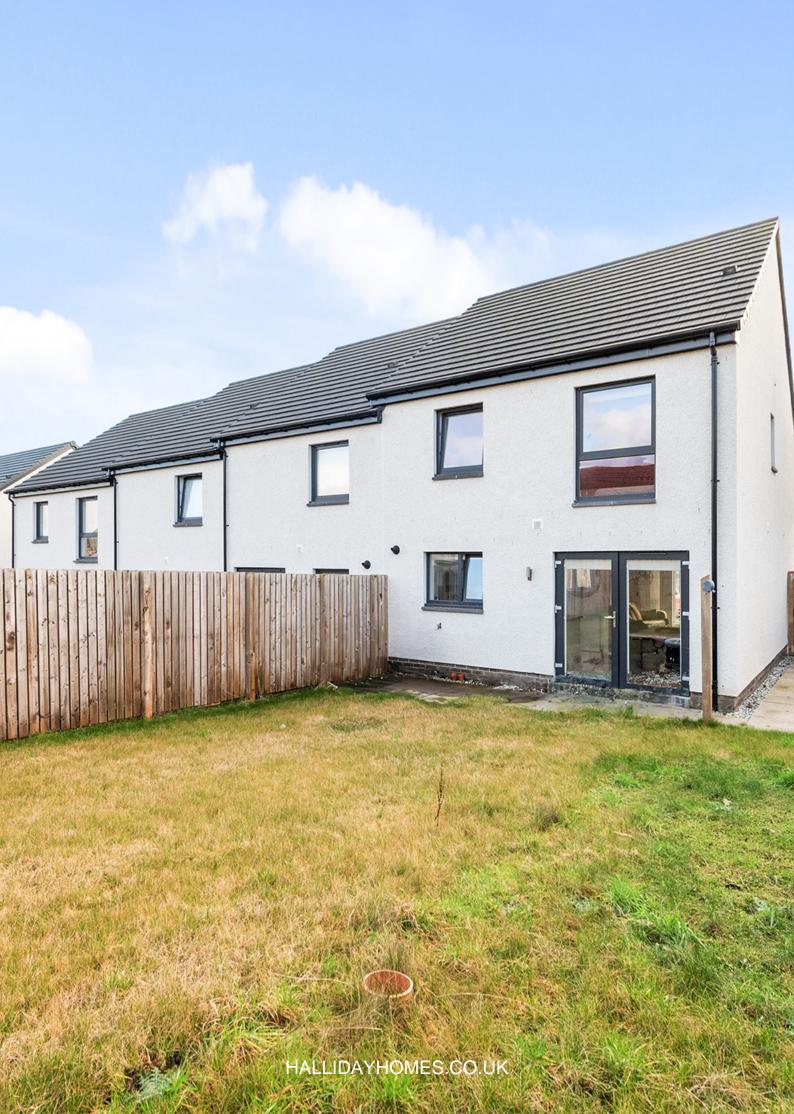

Externally to the front is a monobloc driveway for ample off-street parking. The rear garden, which is bound by fencing, is laid mainly with lawn and has a small section of patio seating.