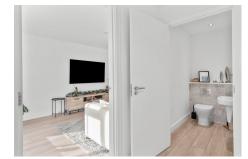

The internal accommodation comprises of: welcoming entrance hall, bright lounge, open plan kitchen/dining area with French doors to rear garden, utility cupboard and WC. On the first floor there is a family bathroom and three well-proportioned bedrooms, with the principal benefiting from en-suite facilities. Warmth is provided by gas central heating and the property is fully double glazed.