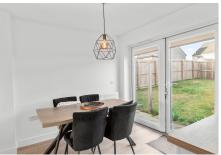

The internal accommodation comprises of: welcoming entrance hall, bright lounge, open plan kitchen/dining area with French doors to rear garden, utility cupboard and WC. On the first floor there is a family bathroom and three well-proportioned bedrooms, with the principal benefiting from en-suite facilities. Warmth is provided by gas central heating and the property is fully double glazed.