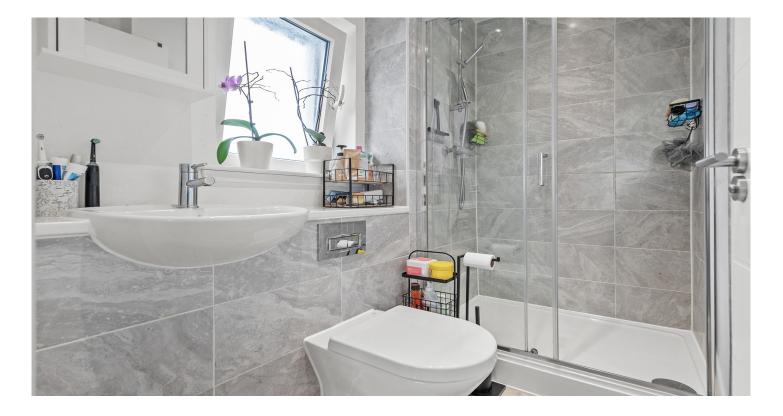

The internal accommodation comprises of: welcoming entrance hall, bright lounge, open plan kitchen/dining area with French doors to rear garden, utility cupboard and WC. On the first floor there is a family bathroom and three well-proportioned bedrooms, with the principal benefiting from en-suite facilities. Warmth is provided by gas central heating and the property is fully double glazed.