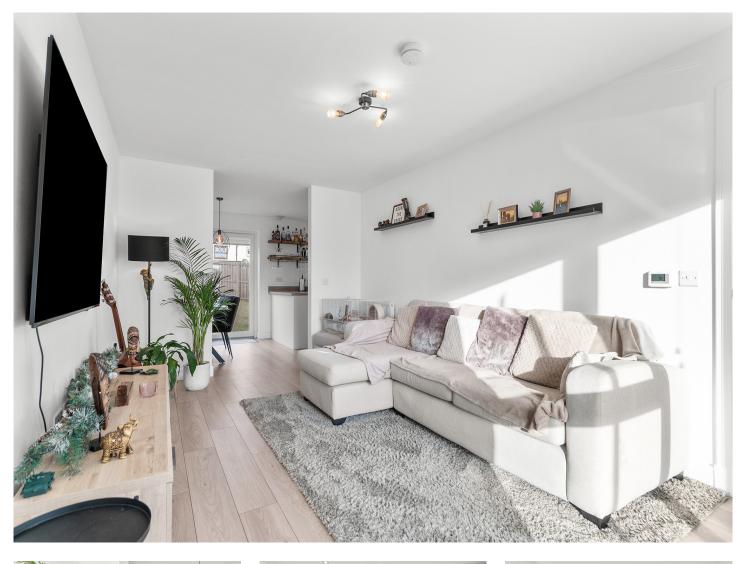

The internal accommodation comprises of: welcoming entrance hall, bright lounge, open plan kitchen/dining area with French doors to rear garden, utility cupboard and WC. On the first floor there is a family bathroom and three well-proportioned bedrooms, with the principal benefiting from en-suite facilities. Warmth is provided by gas central heating and the property is fully double glazed.