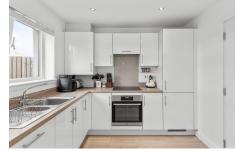

The internal accommodation comprises of: welcoming entrance hall, bright lounge, open plan kitchen/dining area with French doors to rear garden, utility cupboard and WC. On the first floor there is a family bathroom and three well-proportioned bedrooms, with the principal benefiting from en-suite facilities. Warmth is provided by gas central heating and the property is fully double glazed.