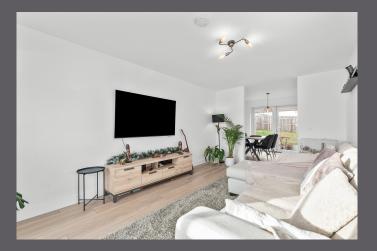

The internal accommodation comprises of: welcoming entrance hall, bright lounge, open plan kitchen/dining area with French doors to rear garden, utility cupboard and WC. On the first floor there is a family bathroom and three well-proportioned bedrooms, with the principal benefiting from en-suite facilities. Warmth is provided by gas central heating and the property is fully double glazed.