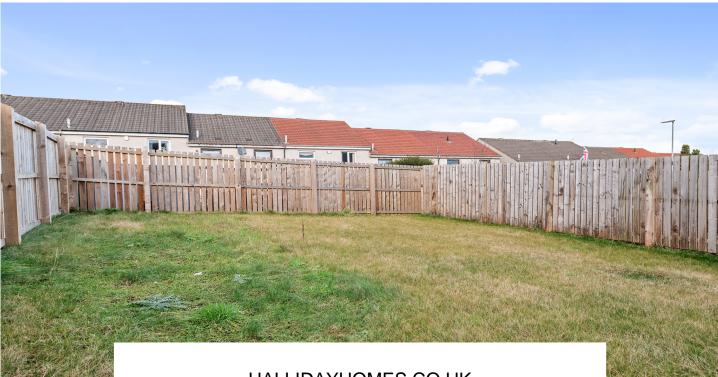

Externally to the front is a monobloc driveway for ample off-street parking. The rear garden, which is bound by fencing, is laid mainly with lawn and has a small section of patio seating.