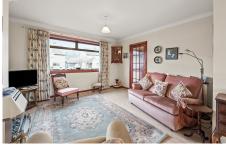

The internal accommodation comprises of: entrance hall, open plan lounge/dining, kitchen, sunroom and shower room. On the first floor there are two double bedrooms both benefiting from fitted wardrobes and a family bathroom complete the accommodation. Warmth is provided by gas central heating and the property is fully double glazed.