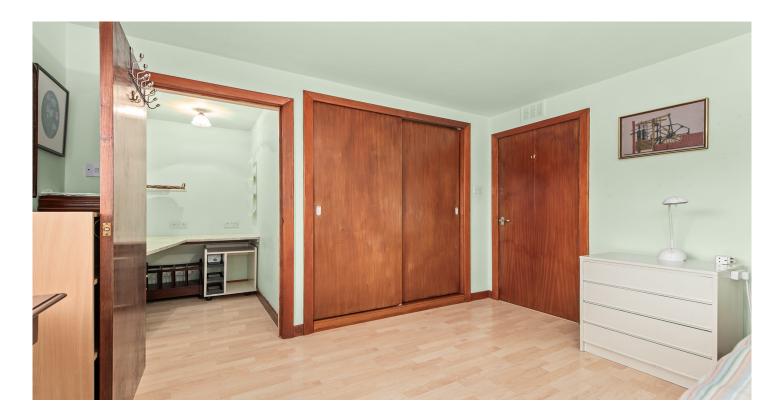

The internal accommodation comprises of: entrance hall, open plan lounge/dining, kitchen, sunroom and shower room. On the first floor there are two double bedrooms both benefiting from fitted wardrobes and a family bathroom complete the accommodation. Warmth is provided by gas central heating and the property is fully double glazed.