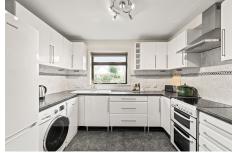

The internal accommodation comprises of: entrance hall, open plan lounge/dining, kitchen, sunroom and shower room. On the first floor there are two double bedrooms both benefiting from fitted wardrobes and a family bathroom complete the accommodation. Warmth is provided by gas central heating and the property is fully double glazed.