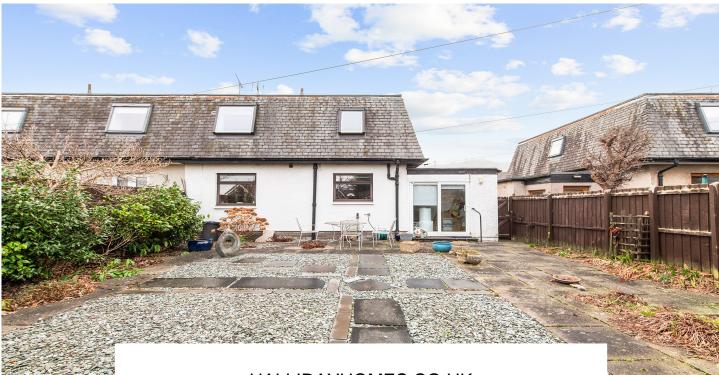

Externally to the front there is a driveway for ample off-street parking and an attached single garage. The private, south facing rear garden, which is bound by fencing, is low maintenance and is laid mainly with chipped stones.