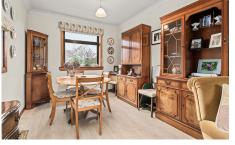

The internal accommodation comprises of: entrance hall, open plan lounge/dining, kitchen, sunroom and shower room. On the first floor there are two double bedrooms both benefiting from fitted wardrobes and a family bathroom complete the accommodation. Warmth is provided by gas central heating and the property is fully double glazed.