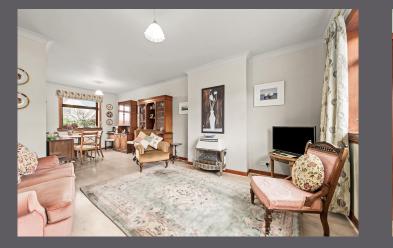

The internal accommodation comprises of: entrance hall, open plan lounge/dining, kitchen, sunroom and shower room. On the first floor there are two double bedrooms both benefiting from fitted wardrobes and a family bathroom complete the accommodation. Warmth is provided by gas central heating and the property is fully double glazed.