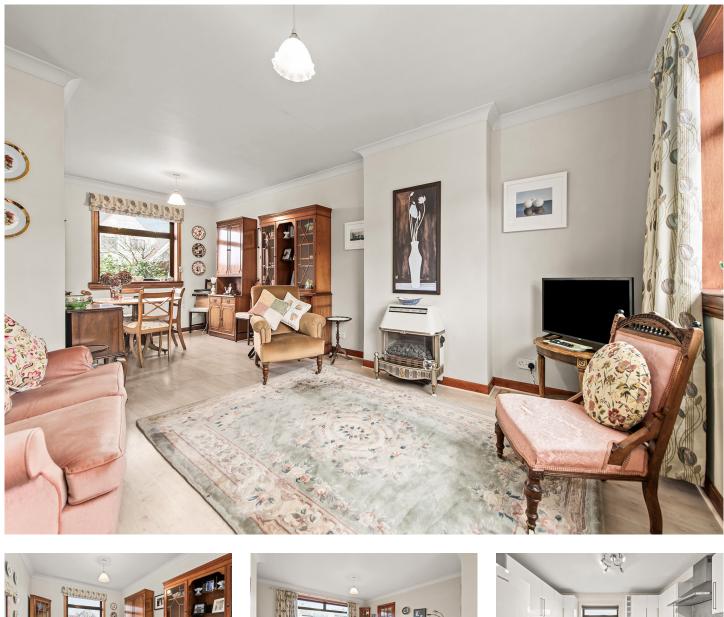

The internal accommodation comprises of: entrance hall, open plan lounge/dining, kitchen, sunroom and shower room. On the first floor there are two double bedrooms both benefiting from fitted wardrobes and a family bathroom complete the accommodation. Warmth is provided by gas central heating and the property is fully double glazed.