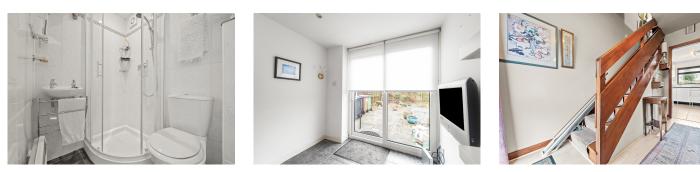

The internal accommodation comprises of: entrance hall, open plan lounge/dining, kitchen, sunroom and shower room. On the first floor there are two double bedrooms both benefiting from fitted wardrobes and a family bathroom complete the accommodation. Warmth is provided by gas central heating and the property is fully double glazed.