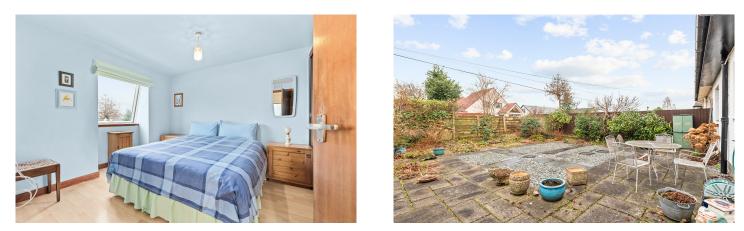

The internal accommodation comprises of: entrance hall, open plan lounge/dining, kitchen, sunroom and shower room. On the first floor there are two double bedrooms both benefiting from fitted wardrobes and a family bathroom complete the accommodation. Warmth is provided by gas central heating and the property is fully double glazed.

Externally to the front there is a driveway for ample off-street parking and an attached single garage. The private, south facing rear garden, which is bound by fencing, is low maintenance and is laid mainly with chipped stones.