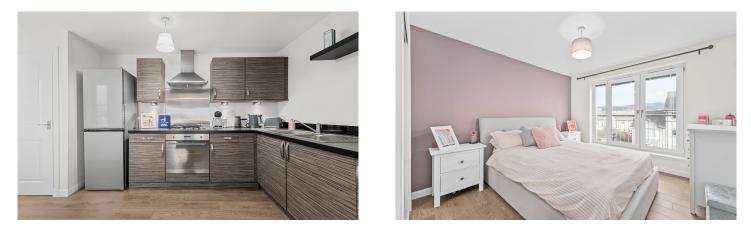

The internal accommodation comprises of: entrance hallway, spacious lounge, kitchen, two double bedrooms, with the main bedroom benefitting from en-suite facilities and bathroom. There is one allocated parking space and ample visitors parking. Communal entrance hall with security entry. Warmth is provided by gas central heating and double glazing throughout.