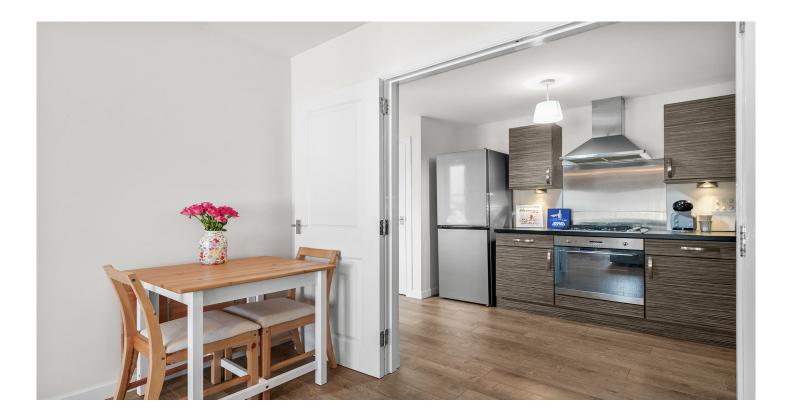

The internal accommodation comprises of: entrance hallway, spacious lounge, kitchen, two double bedrooms, with the main bedroom benefitting from en-suite facilities and bathroom. There is one allocated parking space and ample visitors parking. Communal entrance hall with security entry. Warmth is provided by gas central heating and double glazing throughout.