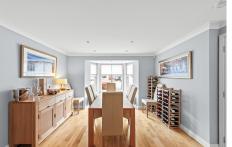

## 27 Allan Walk

The ground floor accommodation comprises: entrance hall with double storage cupboard, dual aspect lounge, family room, kitchen/dining, utility room, sun room and W.C. On the first floor is the principle bedroom with good sized en-suite, bedroom two with en-suite, two further double bedrooms and a family bathroom. All windows on the upper floor are fitted with shutter blinds. Warmth is provided by gas central heating and timber double glazing.