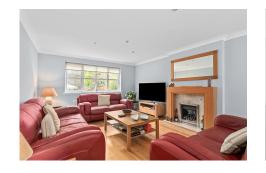

## 27 Allan Walk

The ground floor accommodation comprises: entrance hall with double storage cupboard, dual aspect lounge, family room, kitchen/dining, utility room, sun room and W.C. On the first floor is the principle bedroom with good sized en-suite, bedroom two with en-suite, two further double bedrooms and a family bathroom. All windows on the upper floor are fitted with shutter blinds. Warmth is provided by gas central heating and timber double glazing.