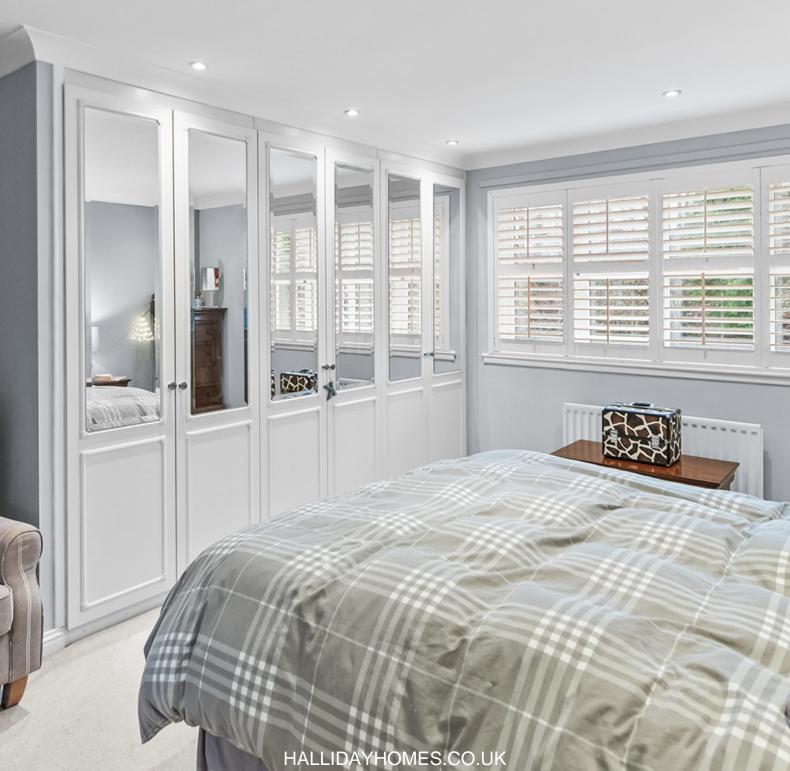

## 27 Allan Walk

The ground floor accommodation comprises: entrance hall with double storage cupboard, dual aspect lounge, family room, kitchen/dining, utility room, sun room and W.C. On the first floor is the principle bedroom with good sized en-suite, bedroom two with en-suite, two further double bedrooms and a family bathroom. All windows on the upper floor are fitted with shutter blinds. Warmth is provided by gas central heating and timber double glazing.