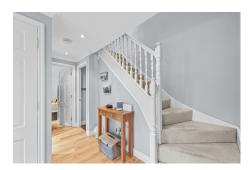

## 27 Allan Walk

The ground floor accommodation comprises: entrance hall with double storage cupboard, dual aspect lounge, family room, kitchen/dining, utility room, sun room and W.C. On the first floor is the principle bedroom with good sized en-suite, bedroom two with en-suite, two further double bedrooms and a family bathroom. All windows on the upper floor are fitted with shutter blinds. Warmth is provided by gas central heating and timber double glazing.