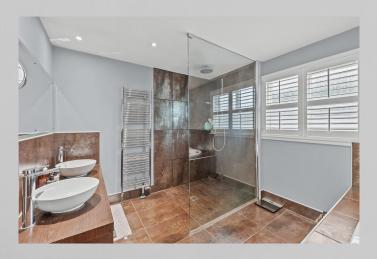

## 27 Allan Walk

The ground floor accommodation comprises: entrance hall with double storage cupboard, dual aspect lounge, family room, kitchen/dining, utility room, sun room and W.C. On the first floor is the principle bedroom with good sized en-suite, bedroom two with en-suite, two further double bedrooms and a family bathroom. All windows on the upper floor are fitted with shutter blinds. Warmth is provided by gas central heating and timber double glazing.