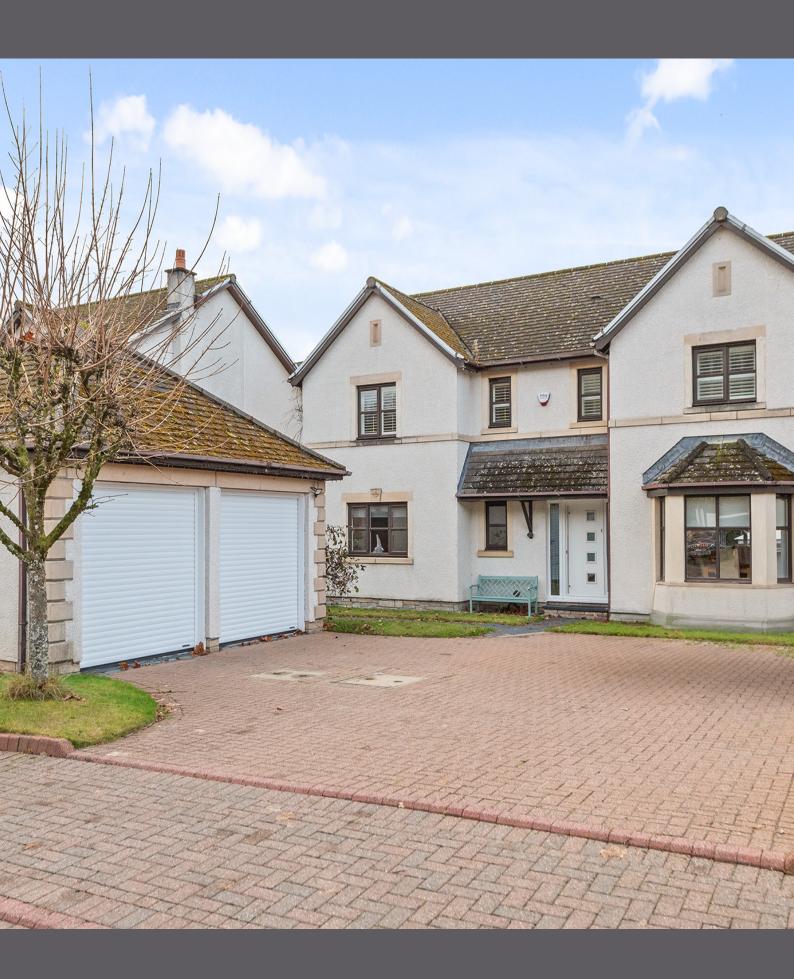

## 27 Allan Walk, Bridge of Allan

Halliday Homes are delighted to bring to the market this impressive, detached family home situated in an exclusive development of similar house types in a sought-after Bridge of Allan address. The home offers spacious, flexible, accommodation and is well placed for all local amenities.

## 27 Allan Walk

The ground floor accommodation comprises: entrance hall with double storage cupboard, dual aspect lounge, family room, kitchen/dining, utility room, sun room and W.C. On the first floor is the principle bedroom with good sized en-suite, bedroom two with en-suite, two further double bedrooms and a family bathroom. All windows on the upper floor are fitted with shutter blinds. Warmth is provided by gas central heating and timber double glazing.

Externally there are gardens to the front and rear. To the front there is an area of lawn, driveway for ample parking and a detached double garage with electric up and over doors, light and power. The rear, south facing garden, backing onto the Allan Water, is laid to lawn, decking, undercover BBQ area for outdoor entertaining, wall mounted outdoor heaters, external lighting, plug sockets and water tap. Detached timber-built summer house with tilt and turn windows, laminate flooring, with light and power. Shed also with light and power.