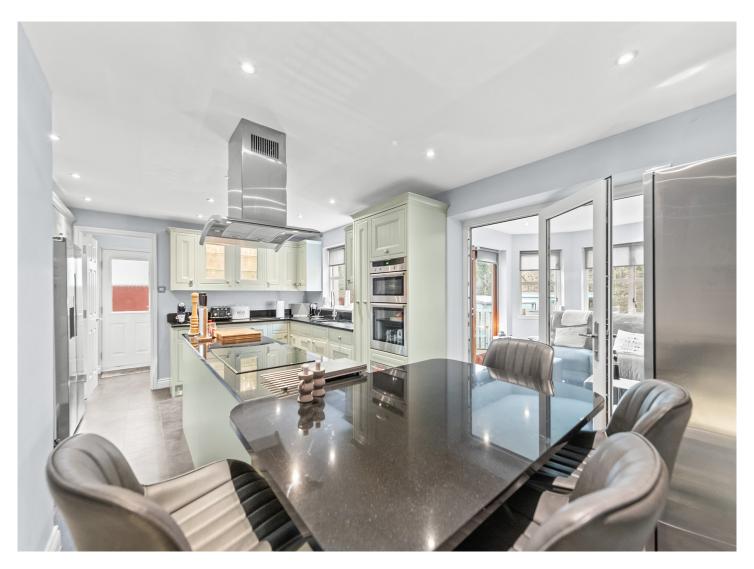

## 27 Allan Walk

The ground floor accommodation comprises: entrance hall with double storage cupboard, dual aspect lounge, family room, kitchen/dining, utility room, sun room and W.C. On the first floor is the principle bedroom with good sized en-suite, bedroom two with en-suite, two further double bedrooms and a family bathroom. All windows on the upper floor are fitted with shutter blinds. Warmth is provided by gas central heating and timber double glazing.