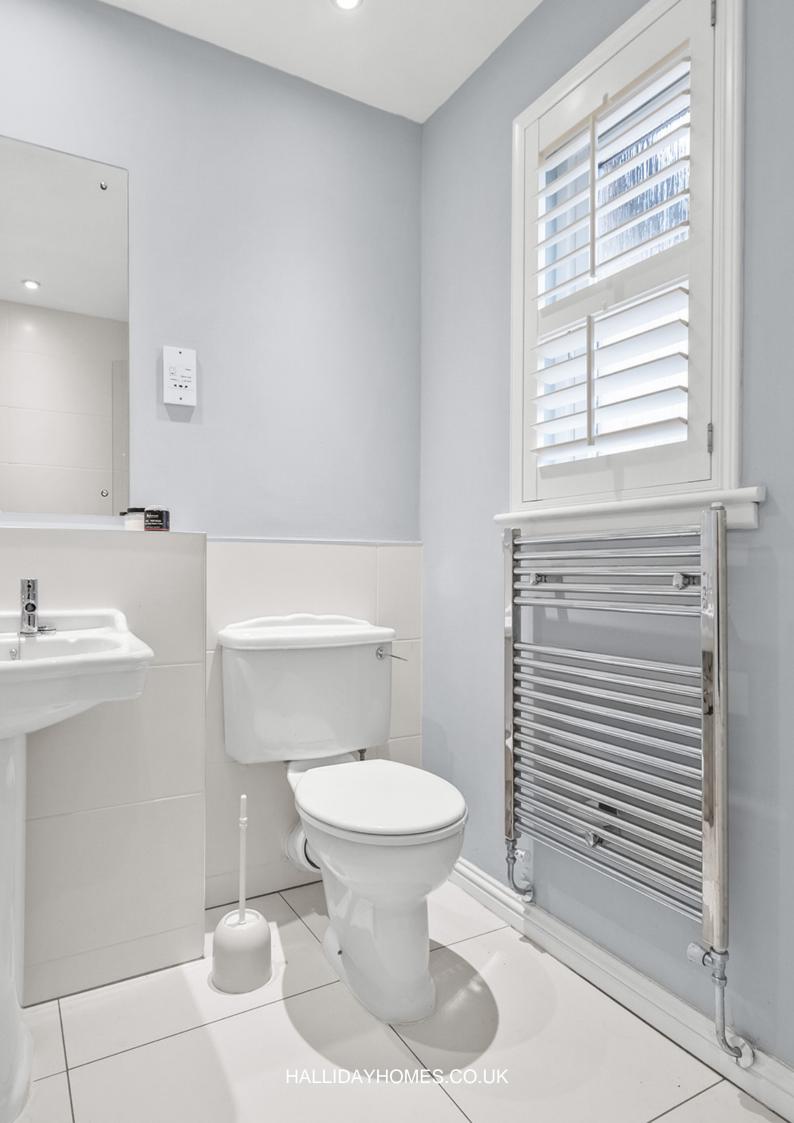

## 27 Allan Walk

The ground floor accommodation comprises: entrance hall with double storage cupboard, dual aspect lounge, family room, kitchen/dining, utility room, sun room and W.C. On the first floor is the principle bedroom with good sized en-suite, bedroom two with en-suite, two further double bedrooms and a family bathroom. All windows on the upper floor are fitted with shutter blinds. Warmth is provided by gas central heating and timber double glazing.