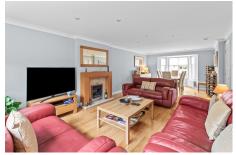

## 27 Allan Walk

The ground floor accommodation comprises: entrance hall with double storage cupboard, dual aspect lounge, family room, kitchen/dining, utility room, sun room and W.C. On the first floor is the principle bedroom with good sized en-suite, bedroom two with en-suite, two further double bedrooms and a family bathroom. All windows on the upper floor are fitted with shutter blinds. Warmth is provided by gas central heating and timber double glazing.