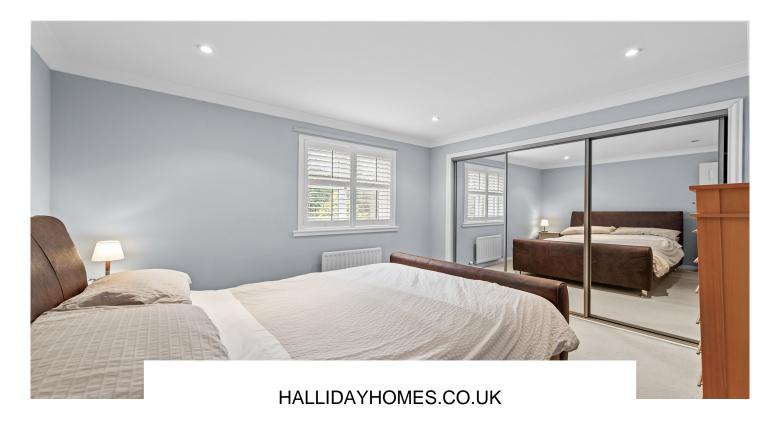

## 27 Allan Walk

The ground floor accommodation comprises: entrance hall with double storage cupboard, dual aspect lounge, family room, kitchen/dining, utility room, sun room and W.C. On the first floor is the principle bedroom with good sized en-suite, bedroom two with en-suite, two further double bedrooms and a family bathroom. All windows on the upper floor are fitted with shutter blinds. Warmth is provided by gas central heating and timber double glazing.