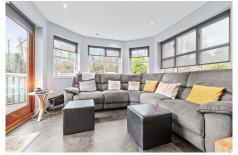

## 27 Allan Walk

The ground floor accommodation comprises: entrance hall with double storage cupboard, dual aspect lounge, family room, kitchen/dining, utility room, sun room and W.C. On the first floor is the principle bedroom with good sized en-suite, bedroom two with en-suite, two further double bedrooms and a family bathroom. All windows on the upper floor are fitted with shutter blinds. Warmth is provided by gas central heating and timber double glazing.