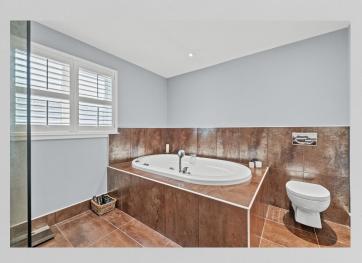

## 27 Allan Walk

The ground floor accommodation comprises: entrance hall with double storage cupboard, dual aspect lounge, family room, kitchen/dining, utility room, sun room and W.C. On the first floor is the principle bedroom with good sized en-suite, bedroom two with en-suite, two further double bedrooms and a family bathroom. All windows on the upper floor are fitted with shutter blinds. Warmth is provided by gas central heating and timber double glazing.