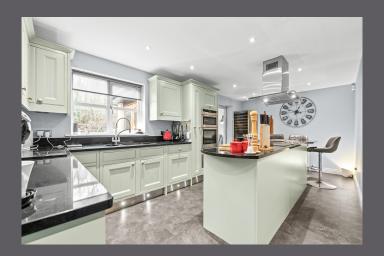

## 27 Allan Walk

The ground floor accommodation comprises: entrance hall with double storage cupboard, dual aspect lounge, family room, kitchen/dining, utility room, sun room and W.C. On the first floor is the principle bedroom with good sized en-suite, bedroom two with en-suite, two further double bedrooms and a family bathroom. All windows on the upper floor are fitted with shutter blinds. Warmth is provided by gas central heating and timber double glazing.