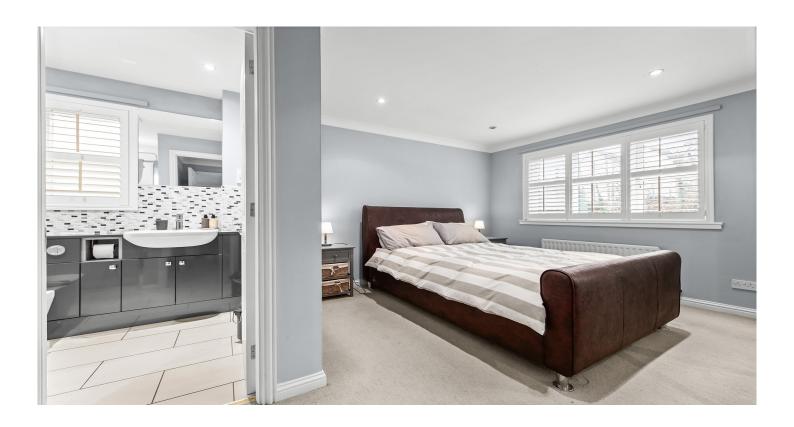

## 27 Allan Walk

The ground floor accommodation comprises: entrance hall with double storage cupboard, dual aspect lounge, family room, kitchen/dining, utility room, sun room and W.C. On the first floor is the principle bedroom with good sized en-suite, bedroom two with en-suite, two further double bedrooms and a family bathroom. All windows on the upper floor are fitted with shutter blinds. Warmth is provided by gas central heating and timber double glazing.