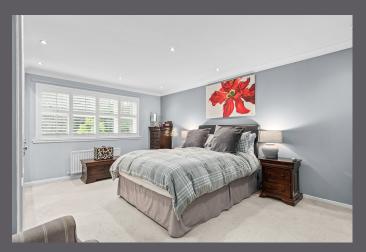

## 27 Allan Walk

The ground floor accommodation comprises: entrance hall with double storage cupboard, dual aspect lounge, family room, kitchen/dining, utility room, sun room and W.C. On the first floor is the principle bedroom with good sized en-suite, bedroom two with en-suite, two further double bedrooms and a family bathroom. All windows on the upper floor are fitted with shutter blinds. Warmth is provided by gas central heating and timber double glazing.