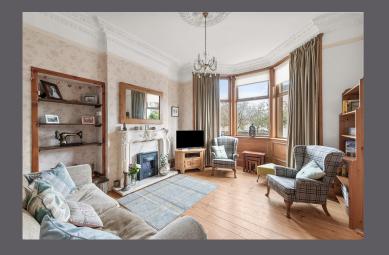

The internal accommodation comprises of: vestibule, entrance hall, spacious lounge, dining kitchen and bedroom 3 with en-suite facilities. On the first floor there are two further double bedrooms and a family shower room. The second floor has two brilliant bedrooms and a further shower room. Warmth is provided by gas central heating and the property is fully double glazed.