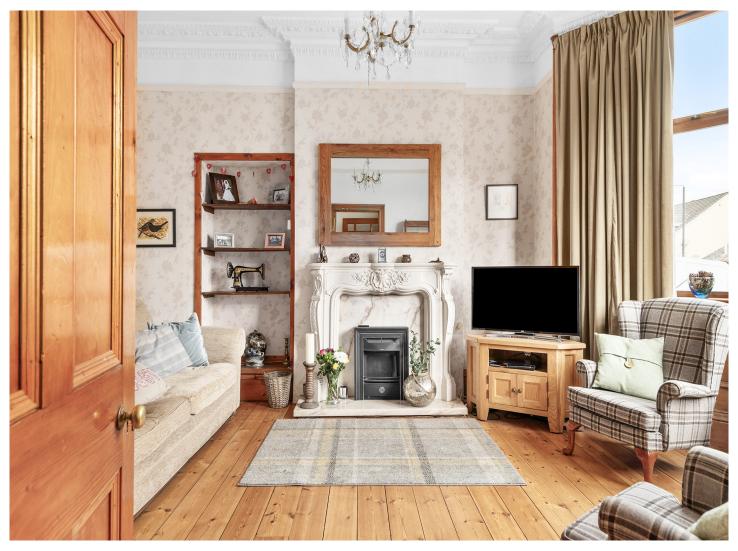

The internal accommodation comprises of: vestibule, entrance hall, spacious lounge, dining kitchen and bedroom 3 with en-suite facilities. On the first floor there are two further double bedrooms and a family shower room. The second floor has two brilliant bedrooms and a further shower room. Warmth is provided by gas central heating and the property is fully double glazed.