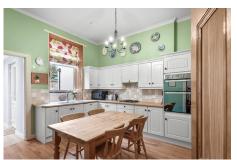

The internal accommodation comprises of: vestibule, entrance hall, spacious lounge, dining kitchen and bedroom 3 with en-suite facilities. On the first floor there are two further double bedrooms and a family shower room. The second floor has two brilliant bedrooms and a further shower room. Warmth is provided by gas central heating and the property is fully double glazed.