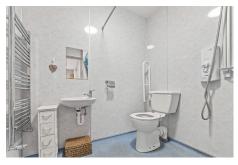

The internal accommodation comprises of: vestibule, entrance hall, spacious lounge, dining kitchen and bedroom 3 with en-suite facilities. On the first floor there are two further double bedrooms and a family shower room. The second floor has two brilliant bedrooms and a further shower room. Warmth is provided by gas central heating and the property is fully double glazed.