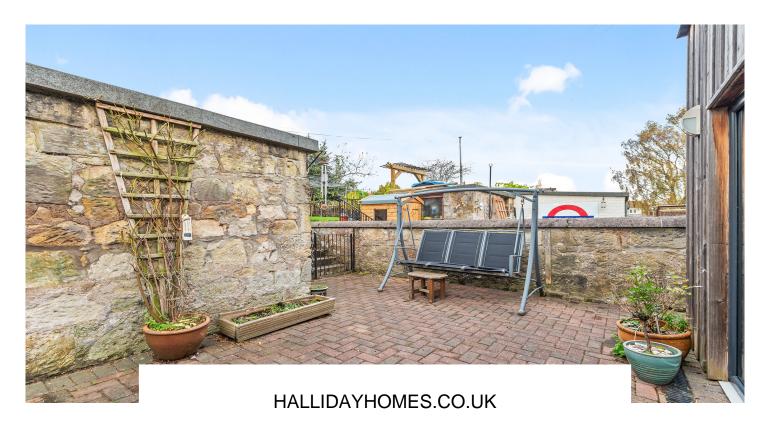

Externally to the front is a private driveway for off-street parking. The south-west facing rear garden, which is bound by a stone wall, has a detached stone built coal shed which has light, power and houses the tumble dryer and washing machine, a good sized patio seating area and lawn.