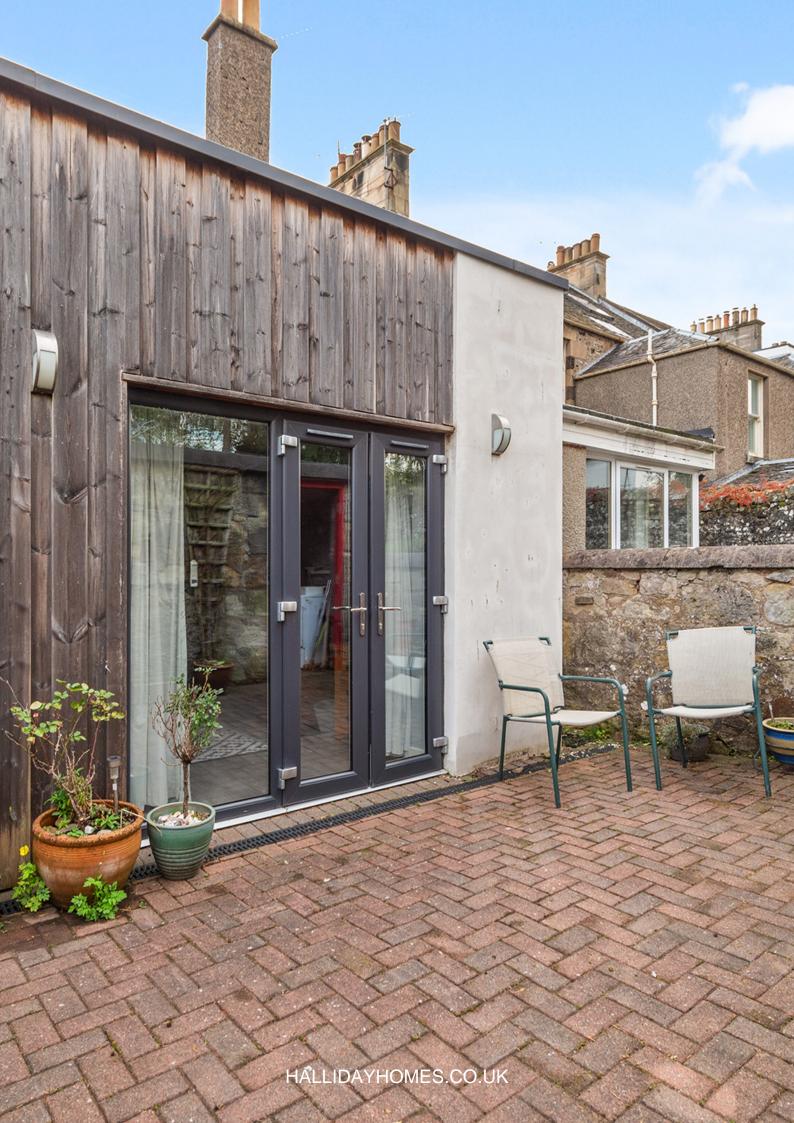

Externally to the front is a private driveway for off-street parking. The south-west facing rear garden, which is bound by a stone wall, has a detached stone built coal shed which has light, power and houses the tumble dryer and washing machine, a good sized patio seating area and lawn.