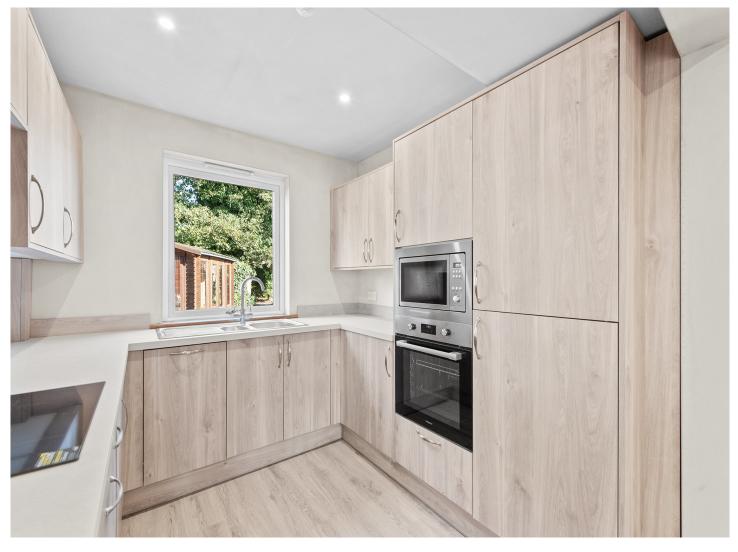

The accommodation comprises; porch, entrance hall with carpeted stairs to first floor, lounge with a front facing bay window, dining room with doors to the garden and a modern fitted kitchen. Warmth is provided by gas central heating and the property is fully double glazed.