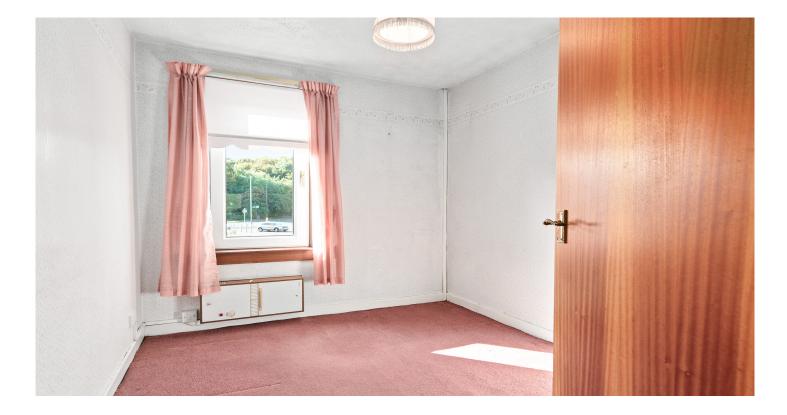

The accommodation comprises; porch, entrance hall with carpeted stairs to first floor, lounge with a front facing bay window, dining room with doors to the garden and a modern fitted kitchen. Warmth is provided by gas central heating and the property is fully double glazed.