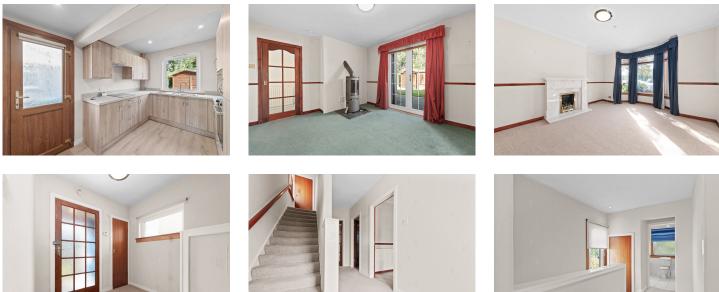

The accommodation comprises; porch, entrance hall with carpeted stairs to first floor, lounge with a front facing bay window, dining room with doors to the garden and a modern fitted kitchen. Warmth is provided by gas central heating and the property is fully double glazed.

Walled and fenced in front garden laid with lawn and planted with shrubs. Driveway to the side. Good sized, fenced in, rear garden laid with lawn, patio, water tap, shed, shrubs and trees. An added benefit to the garden is the detached summerhouse which measures 2.8m x 3.8m and includes the furniture in the sale.