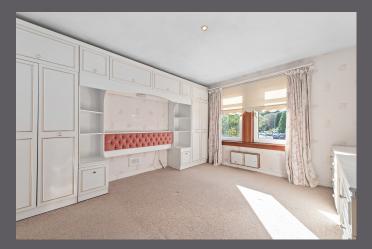

The accommodation comprises; porch, entrance hall with carpeted stairs to first floor, lounge with a front facing bay window, dining room with doors to the garden and a modern fitted kitchen. Warmth is provided by gas central heating and the property is fully double glazed.