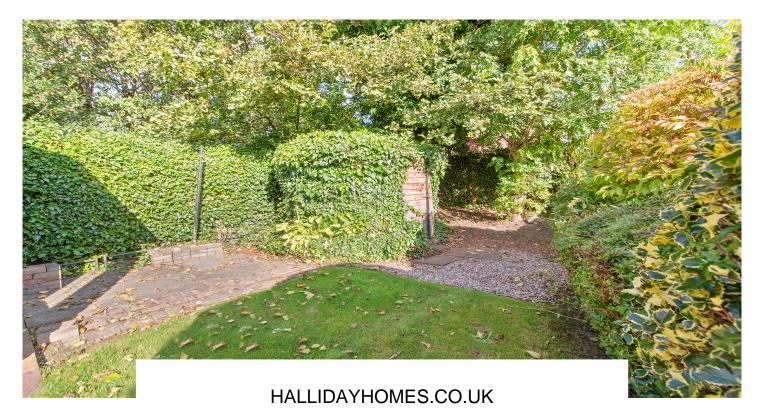

Walled and fenced in front garden laid with lawn and planted with shrubs. Driveway to the side. Good sized, fenced in, rear garden laid with lawn, patio, water tap, shed, shrubs and trees. An added benefit to the garden is the detached summerhouse which measures 2.8m x 3.8m and includes the furniture in the sale.