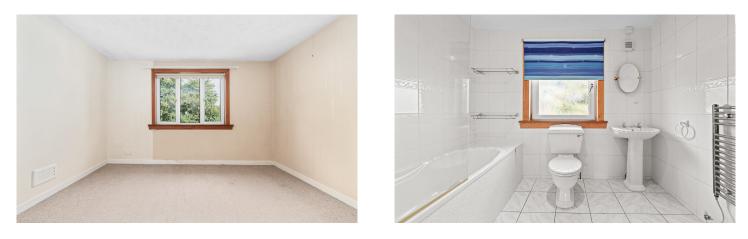

The accommodation comprises; porch, entrance hall with carpeted stairs to first floor, lounge with a front facing bay window, dining room with doors to the garden and a modern fitted kitchen. Warmth is provided by gas central heating and the property is fully double glazed.