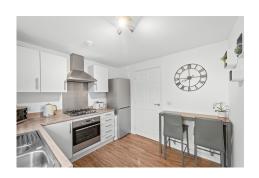

The internal accommodation comprises lounge, kitchen, wc, two double bedrooms and a bathroom Warmth is provided by gas central heating and double glazing. Externally there is a front garden laid to lawn and to the rear is a hard landscaped garden offering a paved pathway, chipped beds, and a raised timber deck for outside entertaining. The garden is bound by timber fencing with a rear gate giving access to the allocated parking.