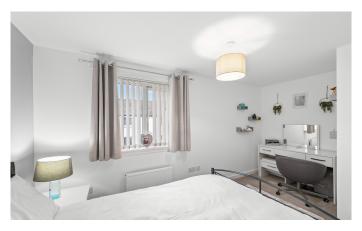

The internal accommodation comprises lounge, kitchen, wc, two double bedrooms and a bathroom Warmth is provided by gas central heating and double glazing. Externally there is a front garden laid to lawn and to the rear is a hard landscaped garden offering a paved pathway, chipped beds, and a raised timber deck for outside entertaining. The garden is bound by timber fencing with a rear gate giving access to the allocated parking.