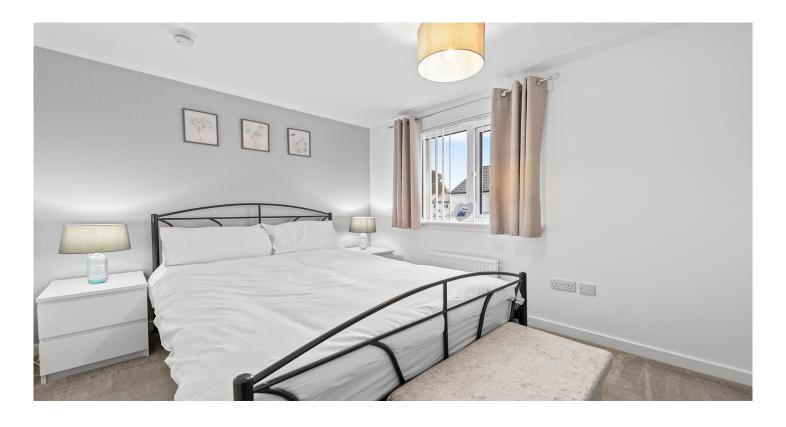

The internal accommodation comprises lounge, kitchen, wc, two double bedrooms and a bathroom Warmth is provided by gas central heating and double glazing. Externally there is a front garden laid to lawn and to the rear is a hard landscaped garden offering a paved pathway, chipped beds, and a raised timber deck for outside entertaining. The garden is bound by timber fencing with a rear gate giving access to the allocated parking.