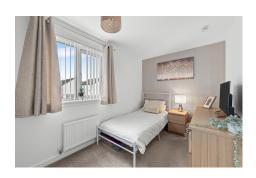

The internal accommodation comprises lounge, kitchen, wc, two double bedrooms and a bathroom Warmth is provided by gas central heating and double glazing. Externally there is a front garden laid to lawn and to the rear is a hard landscaped garden offering a paved pathway, chipped beds, and a raised timber deck for outside entertaining. The garden is bound by timber fencing with a rear gate giving access to the allocated parking.