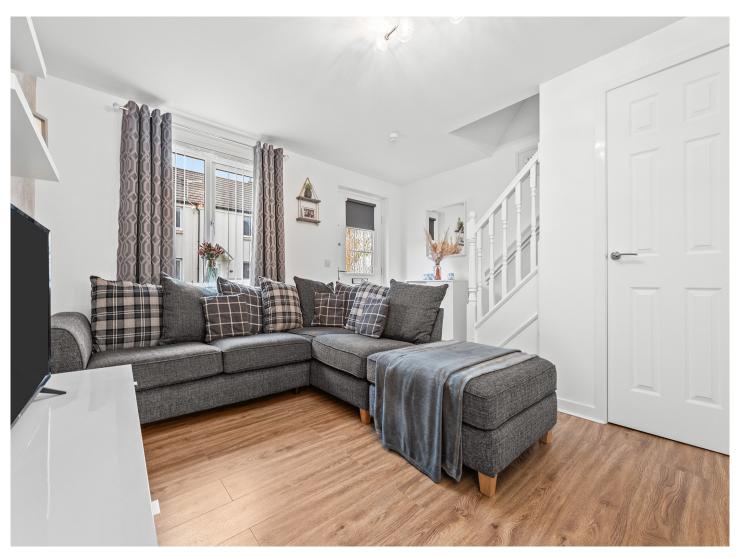

The internal accommodation comprises lounge, kitchen, wc, two double bedrooms and a bathroom Warmth is provided by gas central heating and double glazing. Externally there is a front garden laid to lawn and to the rear is a hard landscaped garden offering a paved pathway, chipped beds, and a raised timber deck for outside entertaining. The garden is bound by timber fencing with a rear gate giving access to the allocated parking.