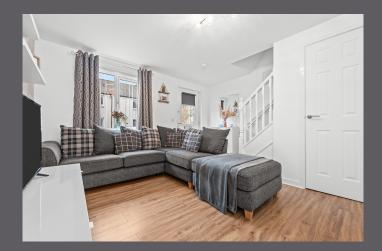

The internal accommodation comprises lounge, kitchen, wc, two double bedrooms and a bathroom Warmth is provided by gas central heating and double glazing. Externally there is a front garden laid to lawn and to the rear is a hard landscaped garden offering a paved pathway, chipped beds, and a raised timber deck for outside entertaining. The garden is bound by timber fencing with a rear gate giving access to the allocated parking.