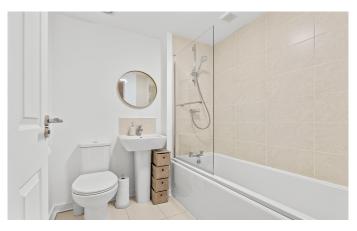

The internal accommodation comprises lounge, kitchen, wc, two double bedrooms and a bathroom Warmth is provided by gas central heating and double glazing. Externally there is a front garden laid to lawn and to the rear is a hard landscaped garden offering a paved pathway, chipped beds, and a raised timber deck for outside entertaining. The garden is bound by timber fencing with a rear gate giving access to the allocated parking.