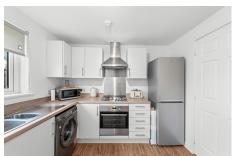

The internal accommodation comprises lounge, kitchen, wc, two double bedrooms and a bathroom Warmth is provided by gas central heating and double glazing. Externally there is a front garden laid to lawn and to the rear is a hard landscaped garden offering a paved pathway, chipped beds, and a raised timber deck for outside entertaining. The garden is bound by timber fencing with a rear gate giving access to the allocated parking.