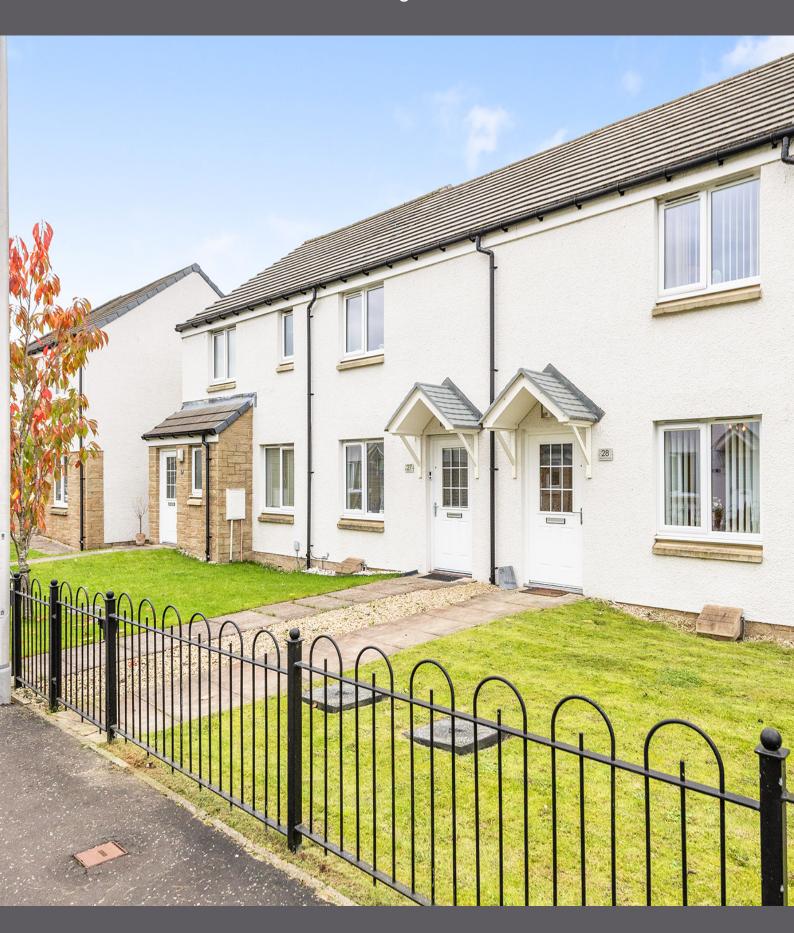

## 28 Alexander Terrace

Situated in a highly desirable location and within easy reach of the local amenities, retail park, and town centre this two-bedroom mid terraced property is presented in immaculate condition throughout and is sure to appeal to a broad spectrum of purchasers, so early viewing is advised.

The internal accommodation comprises lounge, kitchen, wc, two double bedrooms and a bathroom Warmth is provided by gas central heating and double glazing. Externally there is a front garden laid to lawn and to the rear is a hard landscaped garden offering a paved pathway, chipped beds, and a raised timber deck for outside entertaining. The garden is bound by timber fencing with a rear gate giving access to the allocated parking.

28 Alexander Terrace is situated in the area of New Carron on the outskirts of the town of Falkirk, which sits in the middle of the Scottish Lowlands and has an extremely popular centre supporting a wide range of family-run businesses offering some of the best of food and drink, clothing, gifts, arts, and crafts shopping together with large supermarkets, shopping mall and Retail Park. There is a broad selection of recreational facilities including Helix Park, The Kelpies, Callander House, and The Falkirk Wheel. There is also regular public transport links and two rail stations. Easy access to the motorway allows swift and effective travel in and around the central belt, making this the ideal base for commuting.