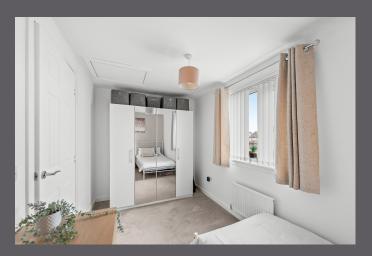

The internal accommodation comprises lounge, kitchen, wc, two double bedrooms and a bathroom Warmth is provided by gas central heating and double glazing. Externally there is a front garden laid to lawn and to the rear is a hard landscaped garden offering a paved pathway, chipped beds, and a raised timber deck for outside entertaining. The garden is bound by timber fencing with a rear gate giving access to the allocated parking.