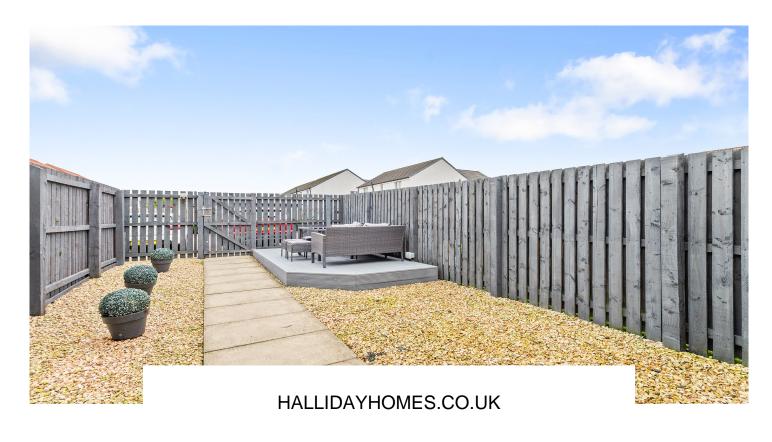

The internal accommodation comprises lounge, kitchen, wc, two double bedrooms and a bathroom Warmth is provided by gas central heating and double glazing. Externally there is a front garden laid to lawn and to the rear is a hard landscaped garden offering a paved pathway, chipped beds, and a raised timber deck for outside entertaining. The garden is bound by timber fencing with a rear gate giving access to the allocated parking.