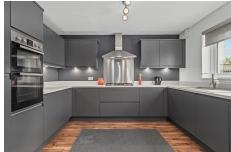

The ground floor internal accommodation comprises of: entrance hall, lounge, dining kitchen, sunroom, utility room and WC. On the first floor there is a principal bedroom with en-suite, bedroom 2 with en-suite, two further double bedrooms and a family bathroom. Warmth is provided by gas central heating and the property is fully double glazed.