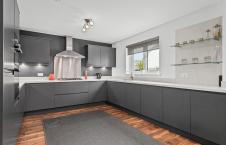

The ground floor internal accommodation comprises of: entrance hall, lounge, dining kitchen, sunroom, utility room and WC. On the first floor there is a principal bedroom with en-suite, bedroom 2 with en-suite, two further double bedrooms and a family bathroom. Warmth is provided by gas central heating and the property is fully double glazed.