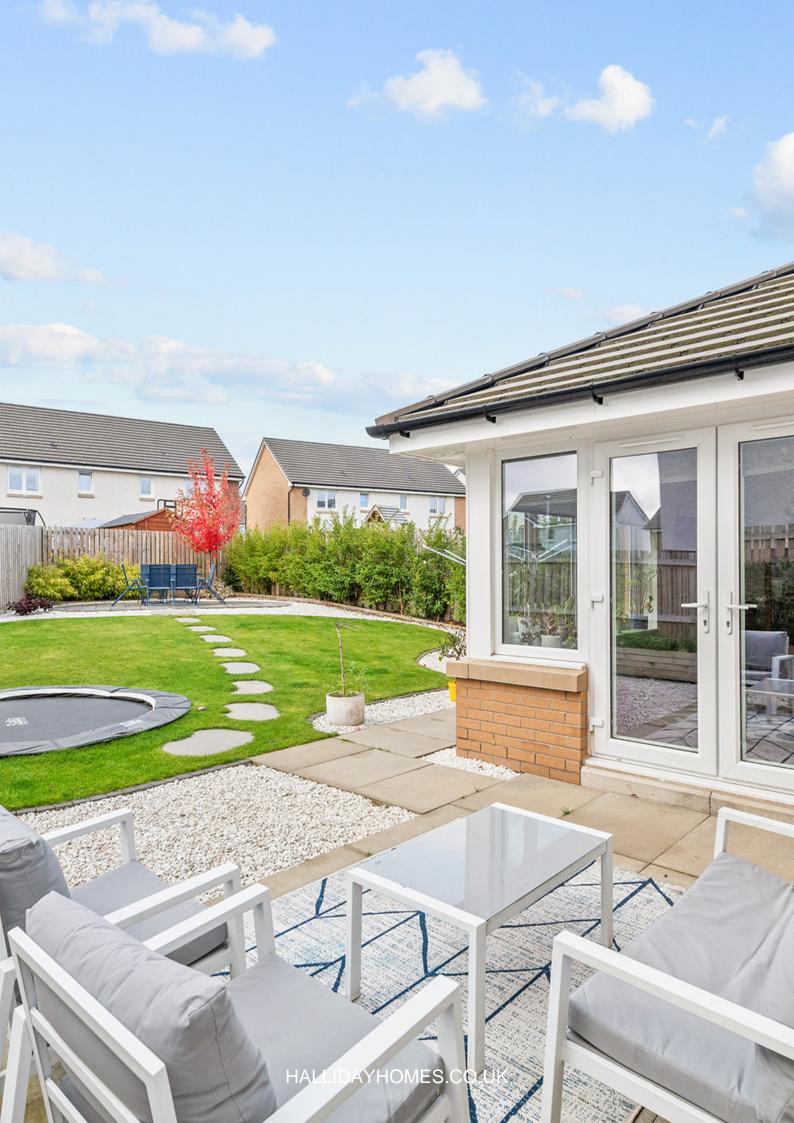

Externally to the front there is a monobloc driveway for off-street parking, a single garage and a small area of chipped stones. The west facing rear garden, which is bound by fencing, has a patio seating area, a section of lawn and a mixture of herbaceous trees and plants.