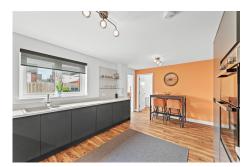

The ground floor internal accommodation comprises of: entrance hall, lounge, dining kitchen, sunroom, utility room and WC. On the first floor there is a principal bedroom with en-suite, bedroom 2 with en-suite, two further double bedrooms and a family bathroom. Warmth is provided by gas central heating and the property is fully double glazed.