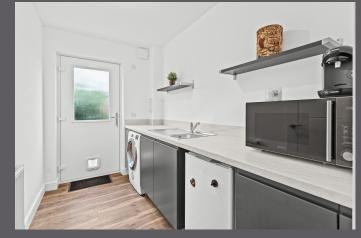

The ground floor internal accommodation comprises of: entrance hall, lounge, dining kitchen, sunroom, utility room and WC. On the first floor there is a principal bedroom with en-suite, bedroom 2 with en-suite, two further double bedrooms and a family bathroom. Warmth is provided by gas central heating and the property is fully double glazed.