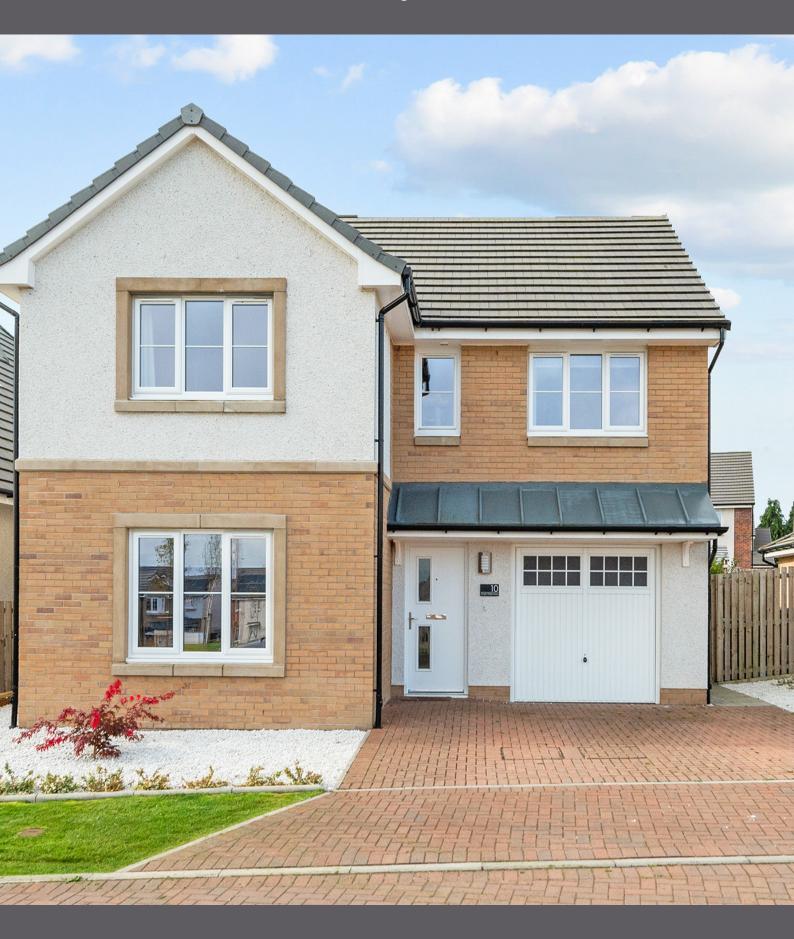

# 10 Swans Water Road, Stirling

Stirlingshire

# 10 Swans Water Road, Stirling

Halliday Homes are delighted to present to the market this spacious and contemporary, detached family villa which is situated on a fantastic plot within the ever so popular "Kings Meadow" estate. The property is offered in true turnkey condition and early viewing is advised to appreciate the accommodation on offer.

## 10 Swans Water Road

Halliday Homes are delighted to present to the market this spacious and contemporary, detached family villa which is situated on a fantastic plot within the ever so popular "Kings Meadow" estate. The property is offered in true turnkey condition and early viewing is advised to appreciate the accommodation on offer.

Externally to the front there is a monobloc driveway for off-street parking, a single garage and a small area of chipped stones. The west facing rear garden, which is bound by fencing, has a patio seating area, a section of lawn and a mixture of herbaceous trees and plants.