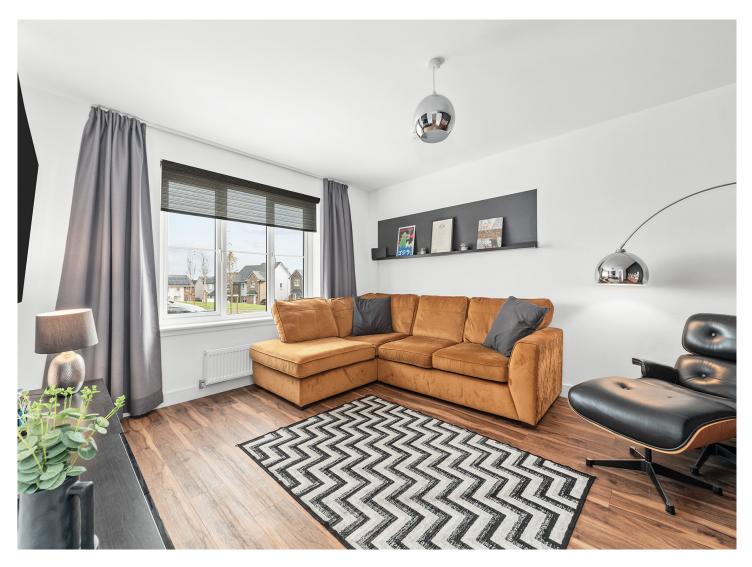

The ground floor internal accommodation comprises of: entrance hall, lounge, dining kitchen, sunroom, utility room and WC. On the first floor there is a principal bedroom with en-suite, bedroom 2 with en-suite, two further double bedrooms and a family bathroom. Warmth is provided by gas central heating and the property is fully double glazed.