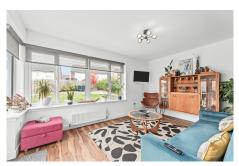

The ground floor internal accommodation comprises of: entrance hall, lounge, dining kitchen, sunroom, utility room and WC. On the first floor there is a principal bedroom with en-suite, bedroom 2 with en-suite, two further double bedrooms and a family bathroom. Warmth is provided by gas central heating and the property is fully double glazed.