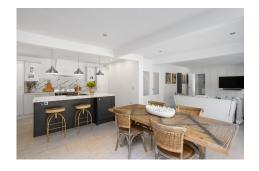

The internal accommodation comprises of: entrance hall, spacious lounge, bedroom 5, an impressive open plan family/dining/kitchen, utility room, WC and bedroom 2 which has en-suite facilities. On the first floor there are a further three double bedrooms, with the principal bedroom benefiting from en-suite facilities, a family bathroom completes the accommodation. Warmth is provided by gas central heating and the property is fully double glazed.