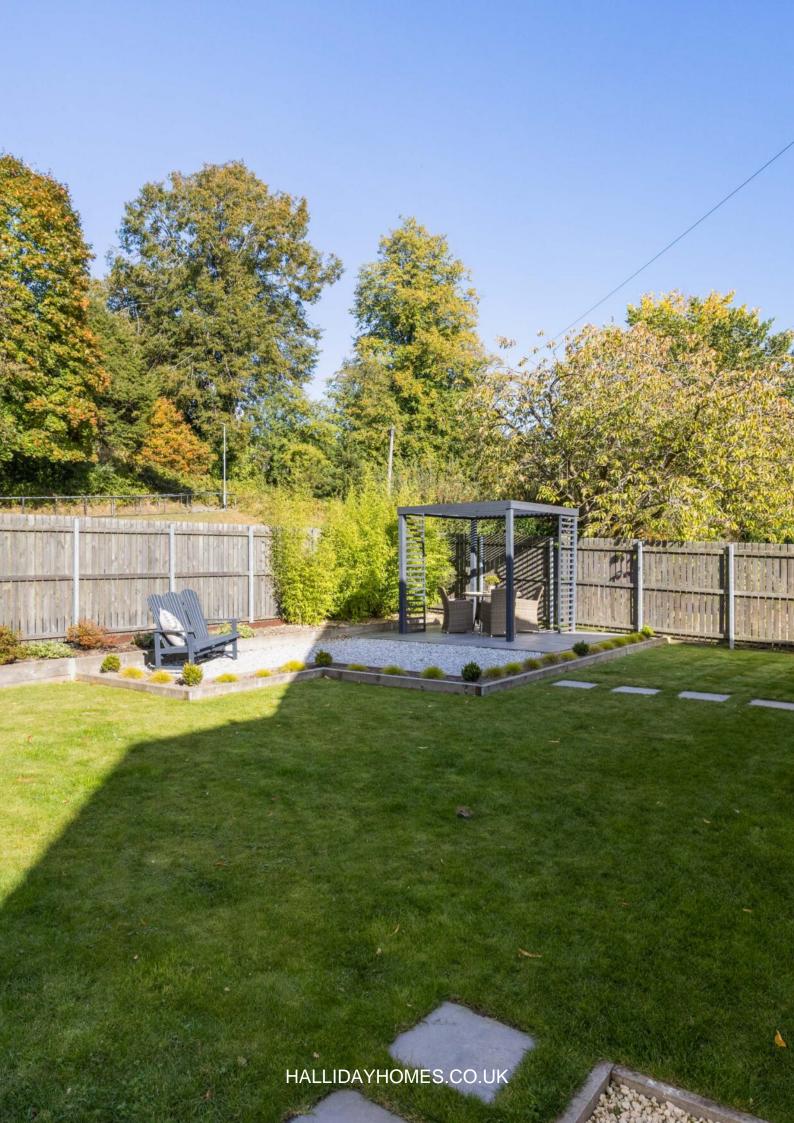

Externally to the front is a private driveway for ample off-street parking and a well maintained lawn. The private, thoughtfully landscaped rear garden, which is bound by fencing, has a good sized area of lawn, a patio seating area with a gazebo, decked seating area, raised flower beds, an external water tap and a detached garage.