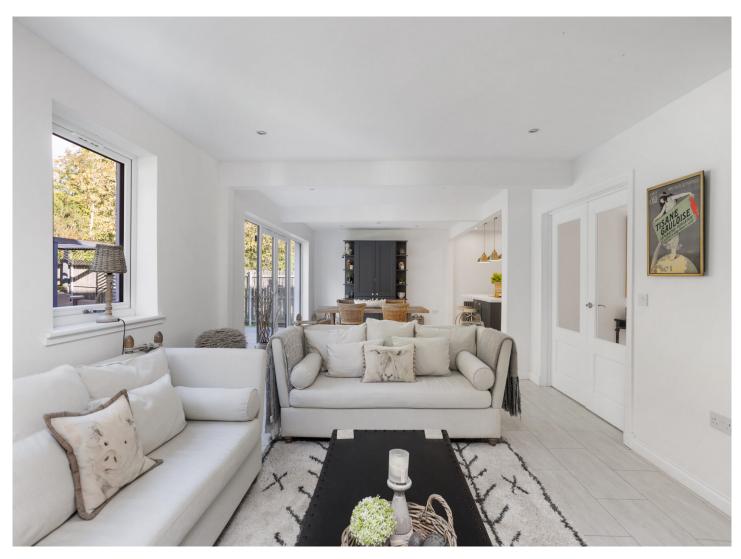

The internal accommodation comprises of: entrance hall, spacious lounge, bedroom 5, an impressive open plan family/dining/kitchen, utility room, WC and bedroom 2 which has en-suite facilities. On the first floor there are a further three double bedrooms, with the principal bedroom benefiting from en-suite facilities, a family bathroom completes the accommodation. Warmth is provided by gas central heating and the property is fully double glazed.