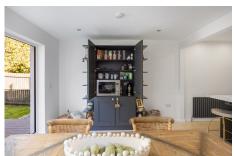

The internal accommodation comprises of: entrance hall, spacious lounge, bedroom 5, an impressive open plan family/dining/kitchen, utility room, WC and bedroom 2 which has en-suite facilities. On the first floor there are a further three double bedrooms, with the principal bedroom benefiting from en-suite facilities, a family bathroom completes the accommodation. Warmth is provided by gas central heating and the property is fully double glazed.