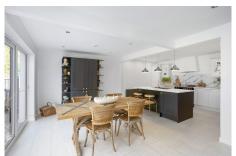

The internal accommodation comprises of: entrance hall, spacious lounge, bedroom 5, an impressive open plan family/dining/kitchen, utility room, WC and bedroom 2 which has en-suite facilities. On the first floor there are a further three double bedrooms, with the principal bedroom benefiting from en-suite facilities, a family bathroom completes the accommodation. Warmth is provided by gas central heating and the property is fully double glazed.