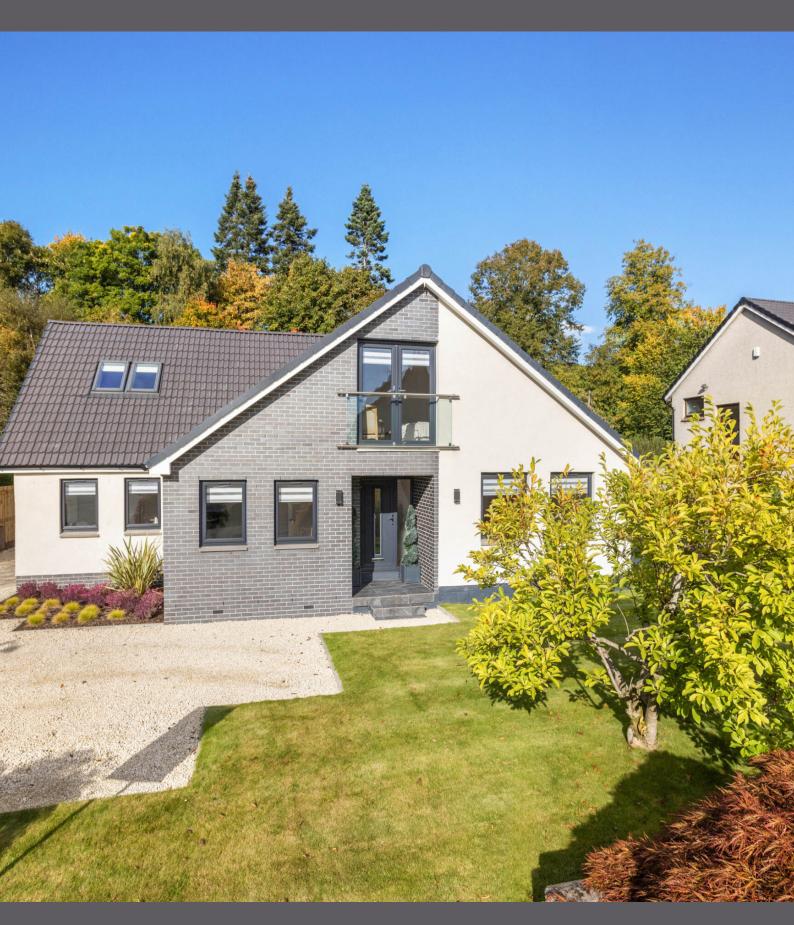

## 56 Inverallan Drive, Bridge of Allan

Halliday Homes are excited to bring to the market this immaculately presented, detached family villa which is showcased in "turnkey" condition. Spanning an impressive 207m2, the property, which has been extensively renovated and extended by the current owner benefits from a gravelled driveway, ample off-street parking and a detached garage.

## 56 Inverallan Drive

Halliday Homes are excited to bring to the market this immaculately presented, detached family villa which is showcased in "turnkey" condition. Spanning an impressive 207m2, the property, which has been extensively renovated and extended by the current owner benefits from a gravelled driveway, ample off-street parking and a detached garage.

Externally to the front is a private driveway for ample off-street parking and a well maintained lawn. The private, thoughtfully landscaped rear garden, which is bound by fencing, has a good sized area of lawn, a patio seating area with a gazebo, decked seating area, raised flower beds, an external water tap and a detached garage.