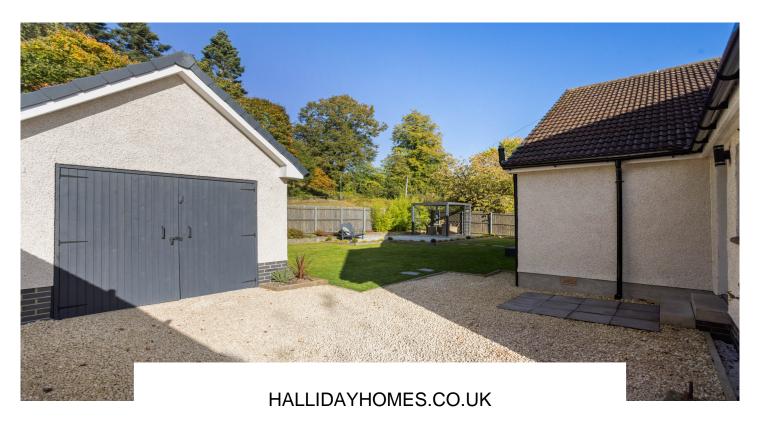

Externally to the front is a private driveway for ample off-street parking and a well maintained lawn. The private, thoughtfully landscaped rear garden, which is bound by fencing, has a good sized area of lawn, a patio seating area with a gazebo, decked seating area, raised flower beds, an external water tap and a detached garage.