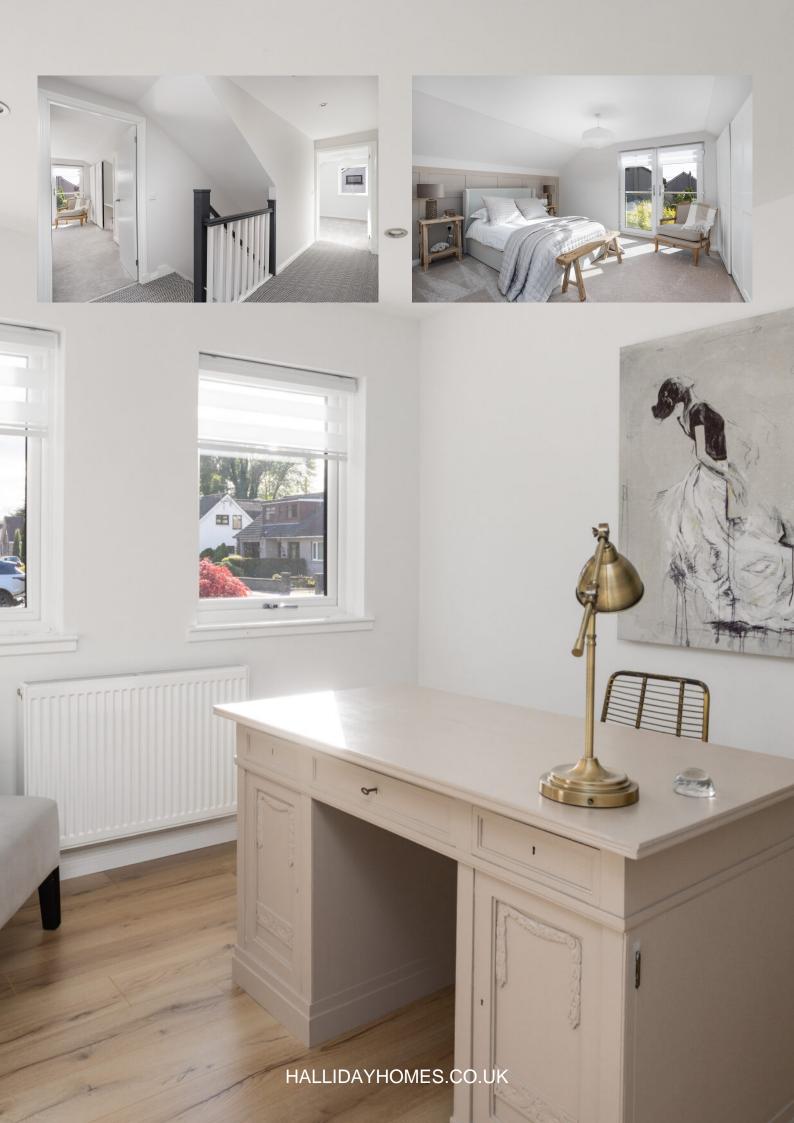

The internal accommodation comprises of: entrance hall, spacious lounge, bedroom 5, an impressive open plan family/dining/kitchen, utility room, WC and bedroom 2 which has en-suite facilities. On the first floor there are a further three double bedrooms, with the principal bedroom benefiting from en-suite facilities, a family bathroom completes the accommodation. Warmth is provided by gas central heating and the property is fully double glazed.