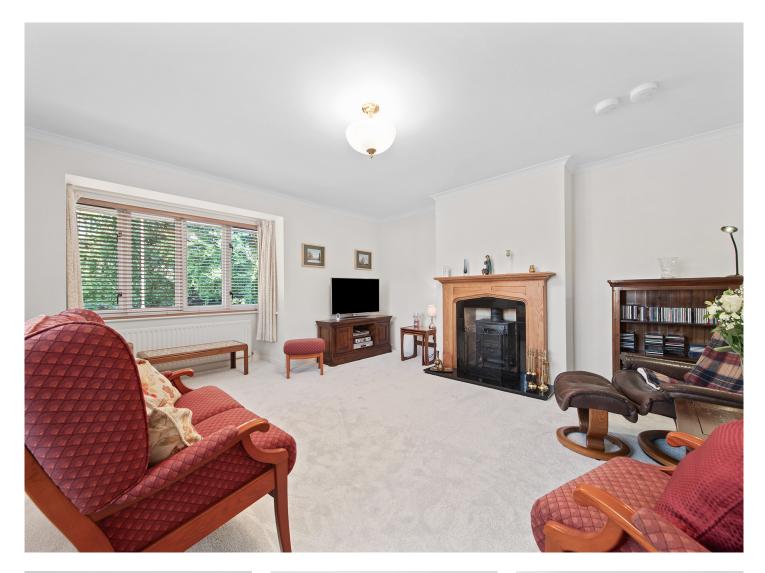

The accommodation comprises, entrance hall, lounge, dining room, kitchen, conservatory, principal bedroom with en-suite, three further generously sized bedrooms and a bathroom. The property is double glazed and has gas central heating with a new Worcester boiler installed in 2023.