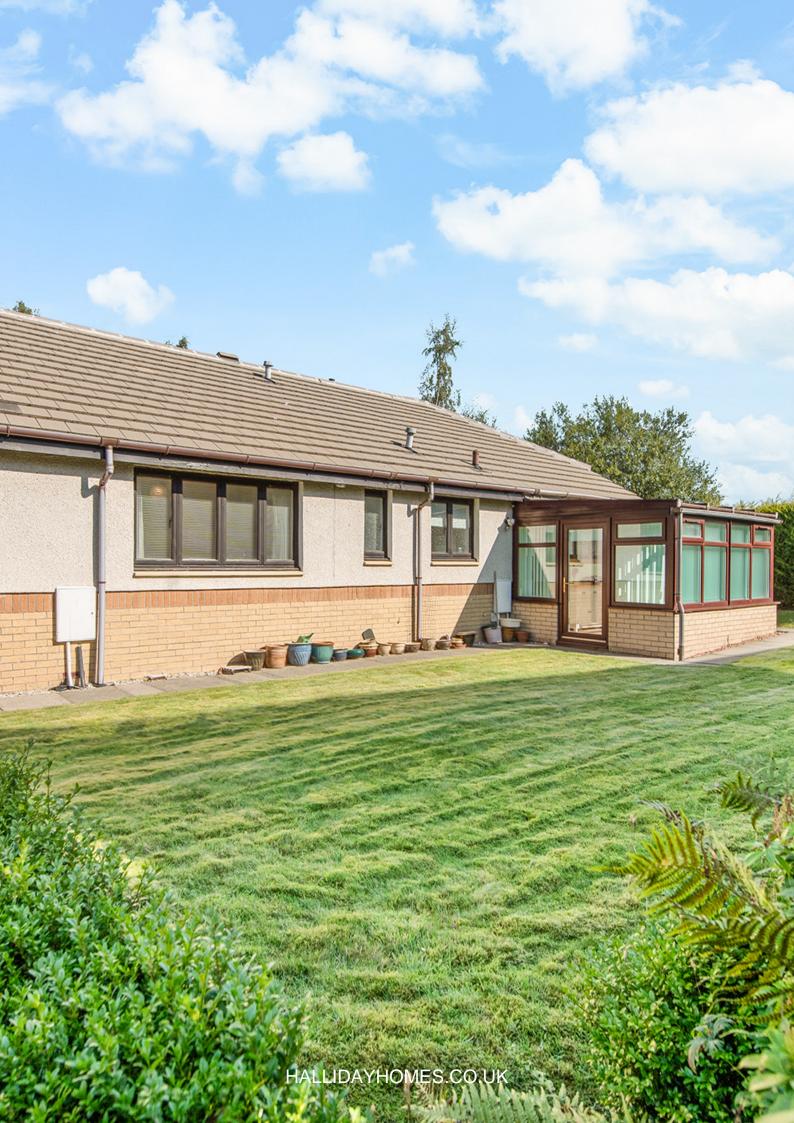

To the front of the property is a tarmac driveway leading to the detached double garage, two areas of lawn with some trees and shrubs and a timber gate to the rear. The rear garden is very private, mainly laid to lawn and enjoys a mature herbaceous border, log store, shed and paved pathway.