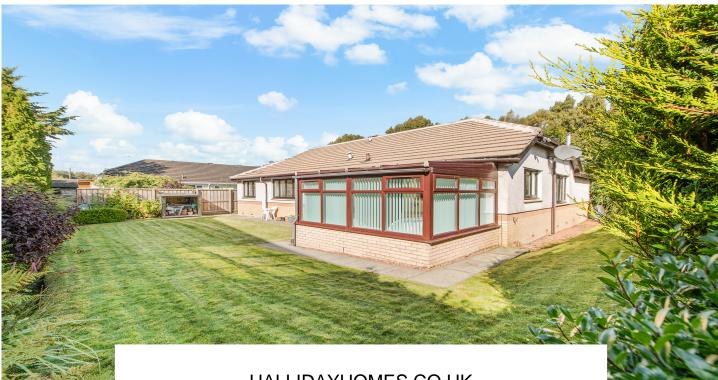

To the front of the property is a tarmac driveway leading to the detached double garage, two areas of lawn with some trees and shrubs and a timber gate to the rear. The rear garden is very private, mainly laid to lawn and enjoys a mature herbaceous border, log store, shed and paved pathway.