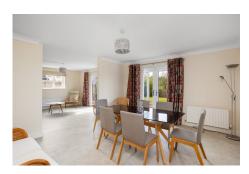

The ground floor accommodation comprises of: reception hall, spacious lounge, bedroom 6/study, dining room, open plan kitchen/family room, sunroom, utility room and shower room. On the upper level are five generous sized double bedrooms, four with built-in storage and two with en-suite facilities. A main family bathroom completes the internal accommodation. Warmth is provided by gas central heating and the property is fully double glazed.