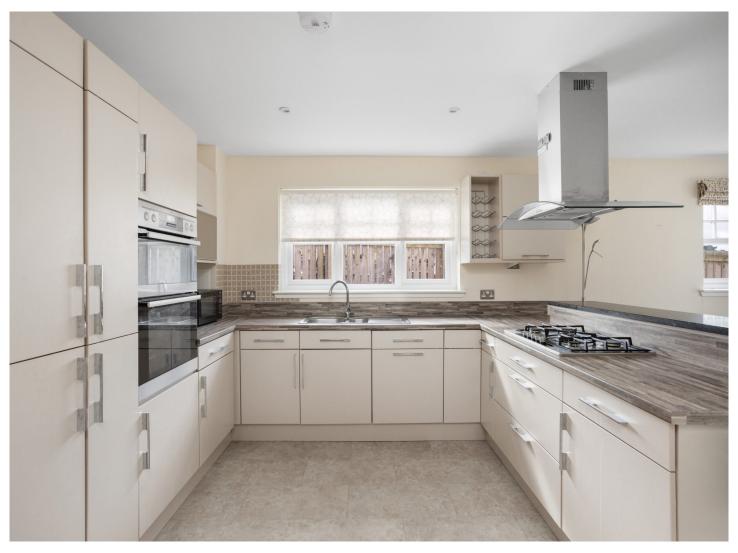

The ground floor accommodation comprises of: reception hall, spacious lounge, bedroom 6/study, dining room, open plan kitchen/family room, sunroom, utility room and shower room. On the upper level are five generous sized double bedrooms, four with built-in storage and two with en-suite facilities. A main family bathroom completes the internal accommodation. Warmth is provided by gas central heating and the property is fully double glazed.