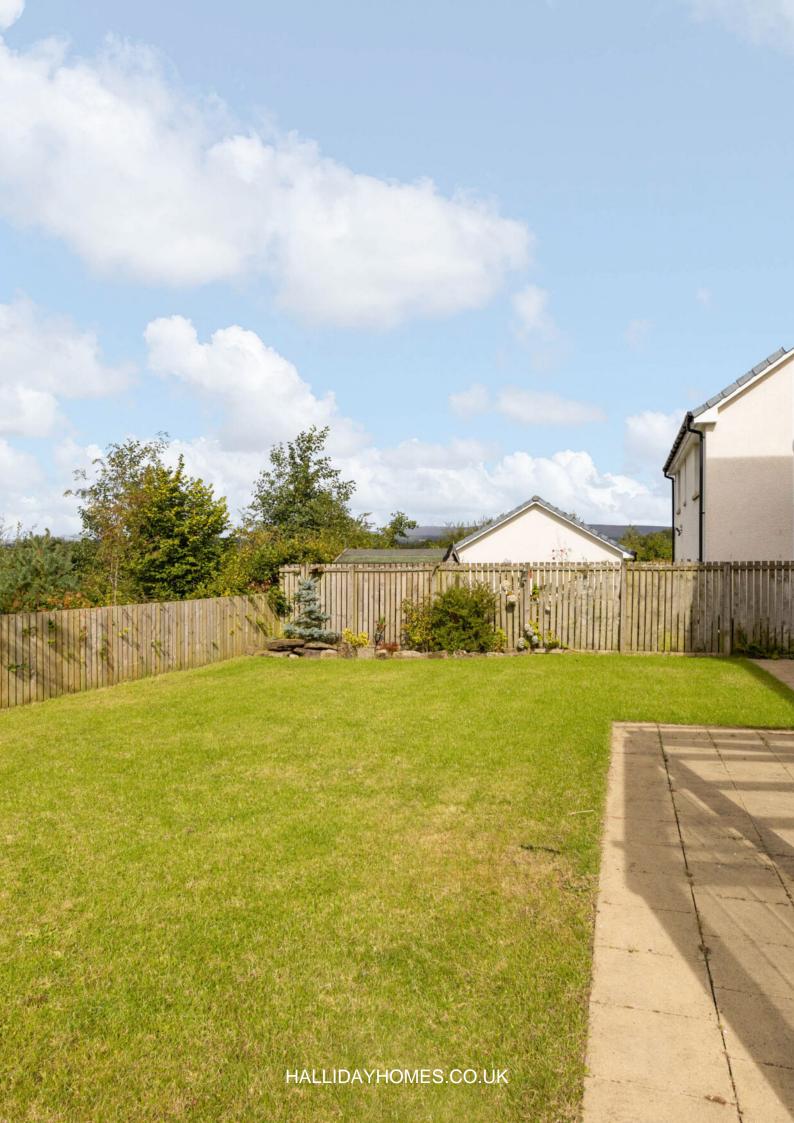

To the front of the house is a large monobloc driveway for ample off-street parking and access to the integral double garage. The private rear garden, which is bound in by fencing has a good sized area of lawn and two slabbed patio seating areas to make the most of the open views towards Bed Ledi.