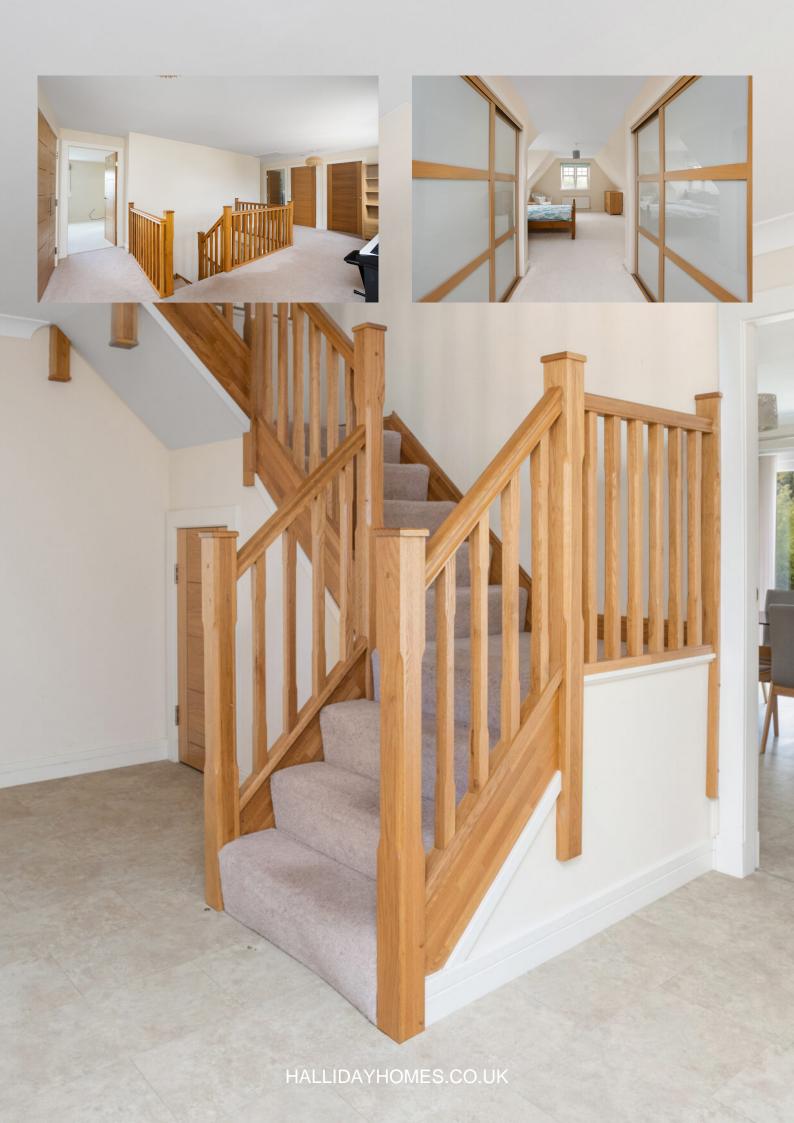

The ground floor accommodation comprises of: reception hall, spacious lounge, bedroom 6/study, dining room, open plan kitchen/family room, sunroom, utility room and shower room. On the upper level are five generous sized double bedrooms, four with built-in storage and two with en-suite facilities. A main family bathroom completes the internal accommodation. Warmth is provided by gas central heating and the property is fully double glazed.