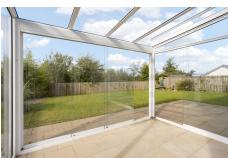

The ground floor accommodation comprises of: reception hall, spacious lounge, bedroom 6/study, dining room, open plan kitchen/family room, sunroom, utility room and shower room. On the upper level are five generous sized double bedrooms, four with built-in storage and two with en-suite facilities. A main family bathroom completes the internal accommodation. Warmth is provided by gas central heating and the property is fully double glazed.

To the front of the house is a large monobloc driveway for ample off-street parking and access to the integral double garage. The private rear garden, which is bound in by fencing has a good sized area of lawn and two slabbed patio seating areas to make the most of the open views towards Bed Ledi.