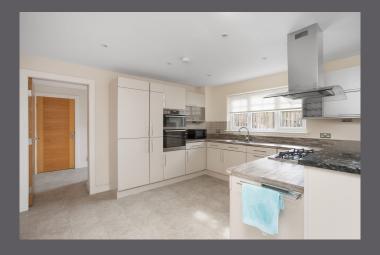

The ground floor accommodation comprises of: reception hall, spacious lounge, bedroom 6/study, dining room, open plan kitchen/family room, sunroom, utility room and shower room. On the upper level are five generous sized double bedrooms, four with built-in storage and two with en-suite facilities. A main family bathroom completes the internal accommodation. Warmth is provided by gas central heating and the property is fully double glazed.