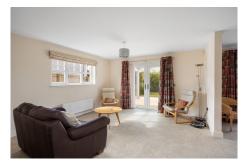

The ground floor accommodation comprises of: reception hall, spacious lounge, bedroom 6/study, dining room, open plan kitchen/family room, sunroom, utility room and shower room. On the upper level are five generous sized double bedrooms, four with built-in storage and two with en-suite facilities. A main family bathroom completes the internal accommodation. Warmth is provided by gas central heating and the property is fully double glazed.