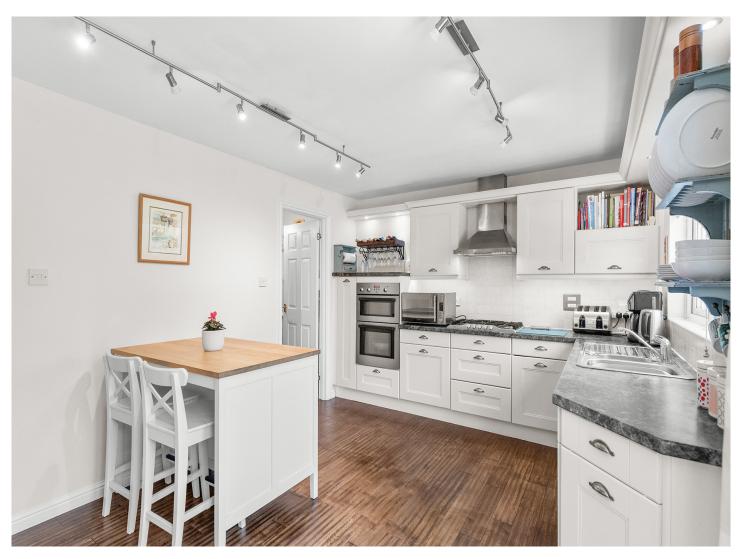

## 10 Rowan Crescent

The internal accommodation comprises: welcoming reception hall, dining room, rear facing lounge, breakfasting kitchen, utility room and WC. Carpeted staircase to the upper landing which has four bedrooms, the main bedroom has an en-suite and the family bathroom completes the upper floor accommodation. From the three rear-facing bedrooms, autumn reveals open farmland views across the Carse of Stirling, framing the Central Lowlands and historic sites of Stirling Castle and The Wallace Monument. Warmth is provided by gas central heating and double glazing throughout.