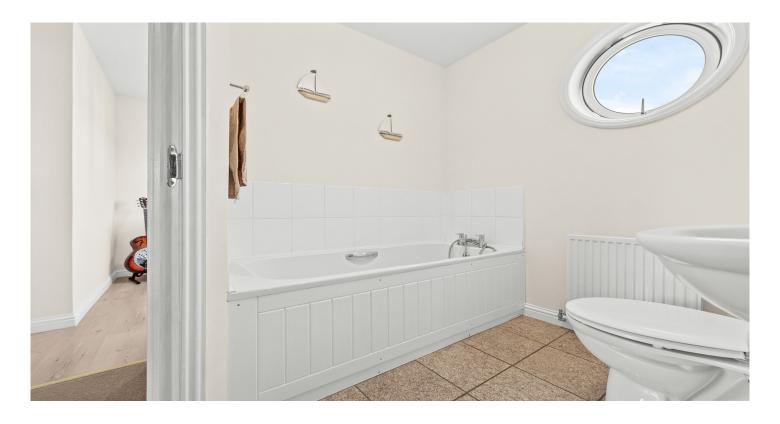

## 10 Rowan Crescent

The internal accommodation comprises: welcoming reception hall, dining room, rear facing lounge, breakfasting kitchen, utility room and WC. Carpeted staircase to the upper landing which has four bedrooms, the main bedroom has an en-suite and the family bathroom completes the upper floor accommodation. From the three rear-facing bedrooms, autumn reveals open farmland views across the Carse of Stirling, framing the Central Lowlands and historic sites of Stirling Castle and The Wallace Monument. Warmth is provided by gas central heating and double glazing throughout.