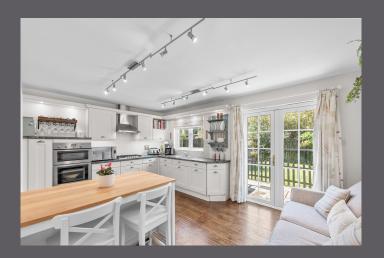

## 10 Rowan Crescent

The internal accommodation comprises: welcoming reception hall, dining room, rear facing lounge, breakfasting kitchen, utility room and WC. Carpeted staircase to the upper landing which has four bedrooms, the main bedroom has an en-suite and the family bathroom completes the upper floor accommodation. From the three rear-facing bedrooms, autumn reveals open farmland views across the Carse of Stirling, framing the Central Lowlands and historic sites of Stirling Castle and The Wallace Monument. Warmth is provided by gas central heating and double glazing throughout.