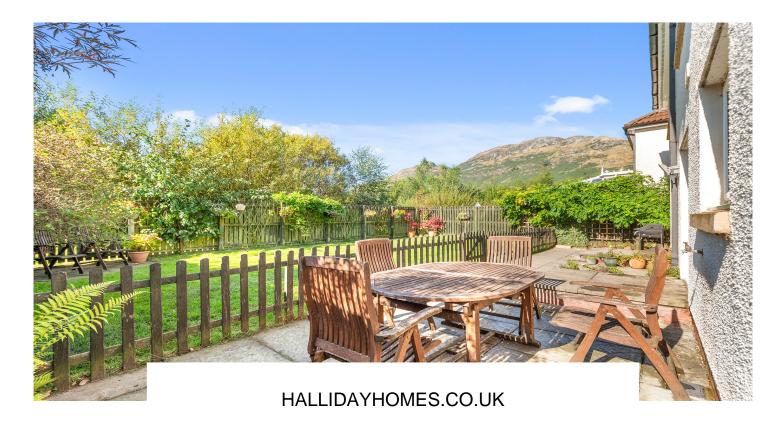

## 10 Rowan Crescent, Menstrie

Halliday Homes are delighted to bring to the market this well-presented detached villa situated in the sought-after West Myreton development in Menstrie. With neutral decor throughout and an extremely private garden, the home is also conveniently placed for all local amenities.

## 10 Rowan Crescent

The internal accommodation comprises: welcoming reception hall, dining room, rear facing lounge, breakfasting kitchen, utility room and WC. Carpeted staircase to the upper landing which has four bedrooms, the main bedroom has an en-suite and the family bathroom completes the upper floor accommodation. From the three rear-facing bedrooms, autumn reveals open farmland views across the Carse of Stirling, framing the Central Lowlands and historic sites of Stirling Castle and The Wallace Monument. Warmth is provided by gas central heating and double glazing throughout.