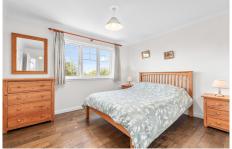

## 10 Rowan Crescent

The internal accommodation comprises: welcoming reception hall, dining room, rear facing lounge, breakfasting kitchen, utility room and WC. Carpeted staircase to the upper landing which has four bedrooms, the main bedroom has an en-suite and the family bathroom completes the upper floor accommodation. From the three rear-facing bedrooms, autumn reveals open farmland views across the Carse of Stirling, framing the Central Lowlands and historic sites of Stirling Castle and The Wallace Monument. Warmth is provided by gas central heating and double glazing throughout.