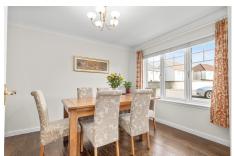

## 10 Rowan Crescent

The internal accommodation comprises: welcoming reception hall, dining room, rear facing lounge, breakfasting kitchen, utility room and WC. Carpeted staircase to the upper landing which has four bedrooms, the main bedroom has an en-suite and the family bathroom completes the upper floor accommodation. From the three rear-facing bedrooms, autumn reveals open farmland views across the Carse of Stirling, framing the Central Lowlands and historic sites of Stirling Castle and The Wallace Monument. Warmth is provided by gas central heating and double glazing throughout.