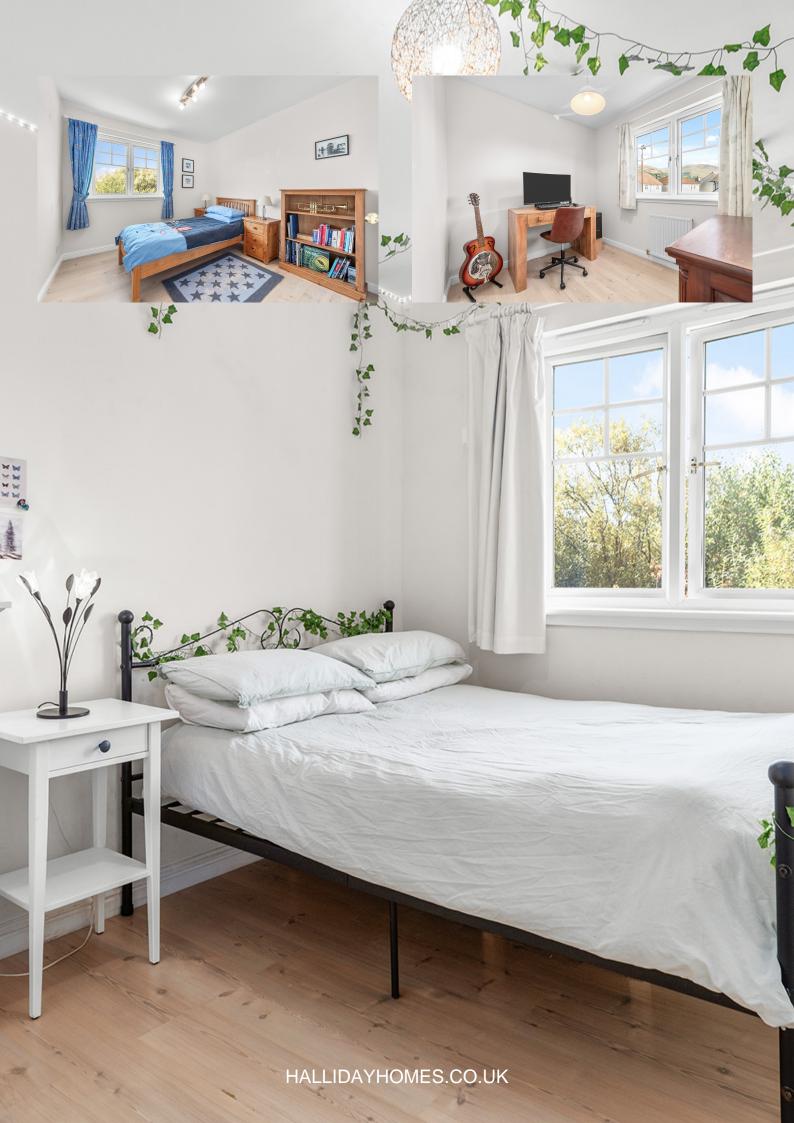

## 10 Rowan Crescent

The internal accommodation comprises: welcoming reception hall, dining room, rear facing lounge, breakfasting kitchen, utility room and WC. Carpeted staircase to the upper landing which has four bedrooms, the main bedroom has an en-suite and the family bathroom completes the upper floor accommodation. From the three rear-facing bedrooms, autumn reveals open farmland views across the Carse of Stirling, framing the Central Lowlands and historic sites of Stirling Castle and The Wallace Monument. Warmth is provided by gas central heating and double glazing throughout.