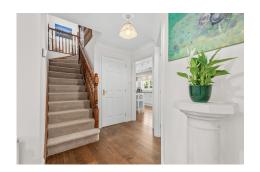

## 10 Rowan Crescent

The internal accommodation comprises: welcoming reception hall, dining room, rear facing lounge, breakfasting kitchen, utility room and WC. Carpeted staircase to the upper landing which has four bedrooms, the main bedroom has an en-suite and the family bathroom completes the upper floor accommodation. From the three rear-facing bedrooms, autumn reveals open farmland views across the Carse of Stirling, framing the Central Lowlands and historic sites of Stirling Castle and The Wallace Monument. Warmth is provided by gas central heating and double glazing throughout.