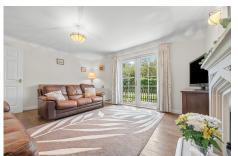

## 10 Rowan Crescent

The internal accommodation comprises: welcoming reception hall, dining room, rear facing lounge, breakfasting kitchen, utility room and WC. Carpeted staircase to the upper landing which has four bedrooms, the main bedroom has an en-suite and the family bathroom completes the upper floor accommodation. From the three rear-facing bedrooms, autumn reveals open farmland views across the Carse of Stirling, framing the Central Lowlands and historic sites of Stirling Castle and The Wallace Monument. Warmth is provided by gas central heating and double glazing throughout.