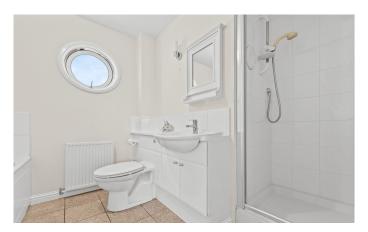

## 10 Rowan Crescent

The internal accommodation comprises: welcoming reception hall, dining room, rear facing lounge, breakfasting kitchen, utility room and WC. Carpeted staircase to the upper landing which has four bedrooms, the main bedroom has an en-suite and the family bathroom completes the upper floor accommodation. From the three rear-facing bedrooms, autumn reveals open farmland views across the Carse of Stirling, framing the Central Lowlands and historic sites of Stirling Castle and The Wallace Monument. Warmth is provided by gas central heating and double glazing throughout.