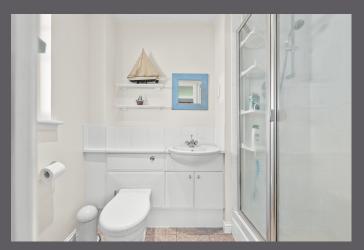

## 10 Rowan Crescent

The internal accommodation comprises: welcoming reception hall, dining room, rear facing lounge, breakfasting kitchen, utility room and WC. Carpeted staircase to the upper landing which has four bedrooms, the main bedroom has an en-suite and the family bathroom completes the upper floor accommodation. From the three rear-facing bedrooms, autumn reveals open farmland views across the Carse of Stirling, framing the Central Lowlands and historic sites of Stirling Castle and The Wallace Monument. Warmth is provided by gas central heating and double glazing throughout.