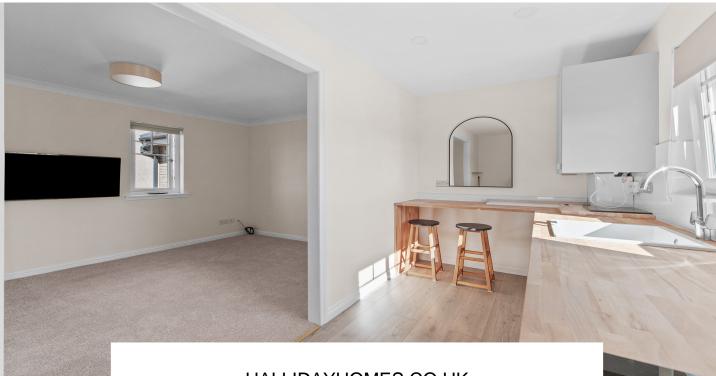

The internal accommodation comprises, entrance hall and bedroom 2. On the upper floor there is a spacious lounge with dining area, kitchen, bedroom 1 and a bathroom. Warmth is provided by gas central heating and the property is double-glazed throughout.