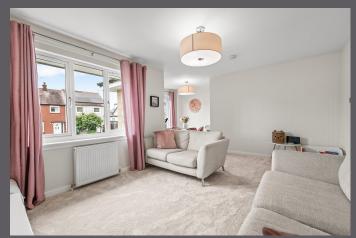

The internal accommodation comprises; spacious lounge/diner, inner hall with good storage, kitchen, modern bathroom and two double bedrooms, with the principal bedroom benefitting from en-suite facilities. Warmth is provided by gas central heating and the property is fully double glazed.