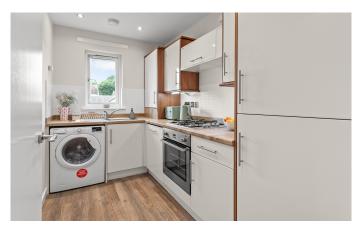

The internal accommodation comprises; spacious lounge/diner, inner hall with good storage, kitchen, modern bathroom and two double bedrooms, with the principal bedroom benefitting from en-suite facilities. Warmth is provided by gas central heating and the property is fully double glazed.