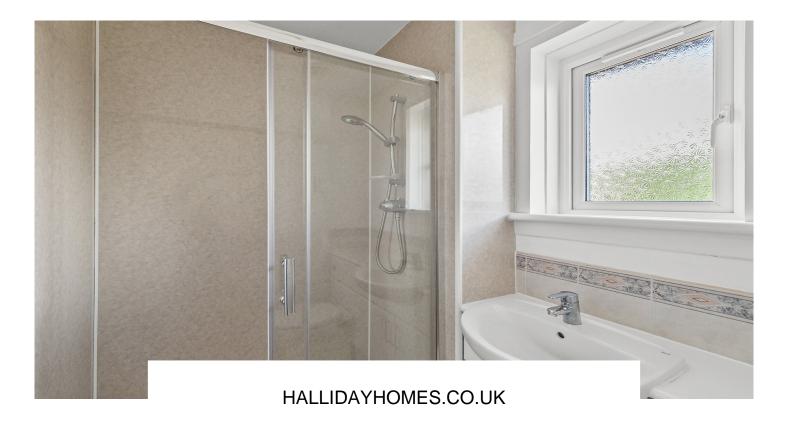

The internal accommodation comprises of: entrance hall, WC, front facing lounge, dining area, kitchen and conservatory. Off the upper landing are three bedrooms and the wet wall shower room completes the upper accommodation. Warmth is provided by gas fired central heating and the property is double glazed throughout.