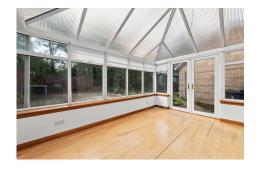

The internal accommodation comprises of: entrance hall, WC, front facing lounge, dining area, kitchen and conservatory. Off the upper landing are three bedrooms and the wet wall shower room completes the upper accommodation. Warmth is provided by gas fired central heating and the property is double glazed throughout.