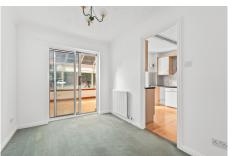

The internal accommodation comprises of: entrance hall, WC, front facing lounge, dining area, kitchen and conservatory. Off the upper landing are three bedrooms and the wet wall shower room completes the upper accommodation. Warmth is provided by gas fired central heating and the property is double glazed throughout.