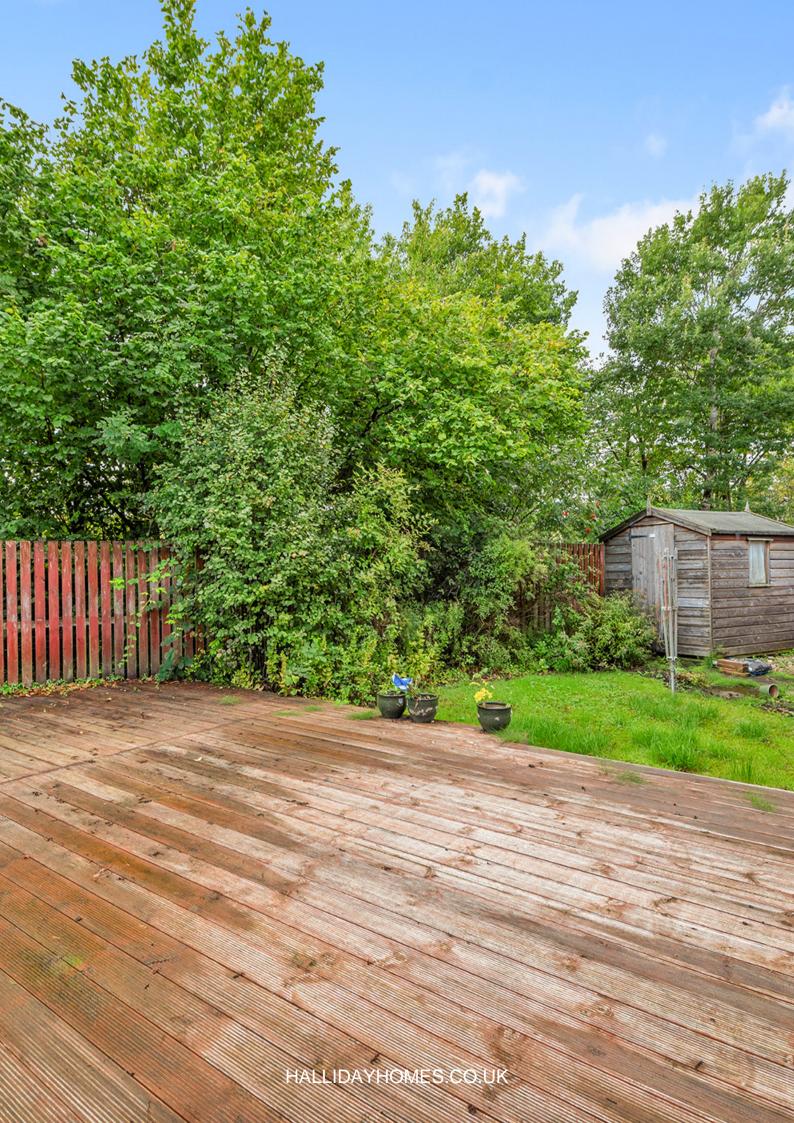

Externally to the front there is a small section of lawn, a private driveway for off-street parking and a detached single garage. The south facing, fenced in rear garden has a good sized area of decking, an area of lawn, a garden shed and external water tap.