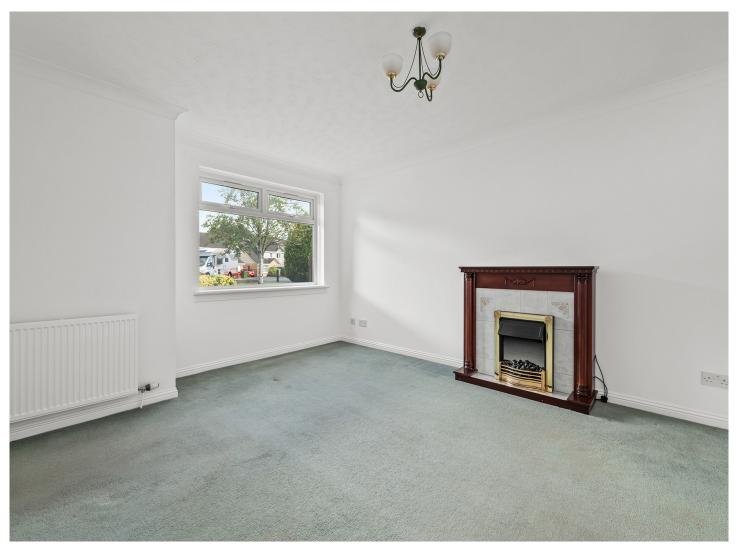

The internal accommodation comprises of: entrance hall, WC, front facing lounge, dining area, kitchen and conservatory. Off the upper landing are three bedrooms and the wet wall shower room completes the upper accommodation. Warmth is provided by gas fired central heating and the property is double glazed throughout.