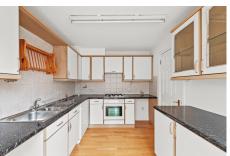

The internal accommodation comprises of: entrance hall, WC, front facing lounge, dining area, kitchen and conservatory. Off the upper landing are three bedrooms and the wet wall shower room completes the upper accommodation. Warmth is provided by gas fired central heating and the property is double glazed throughout.