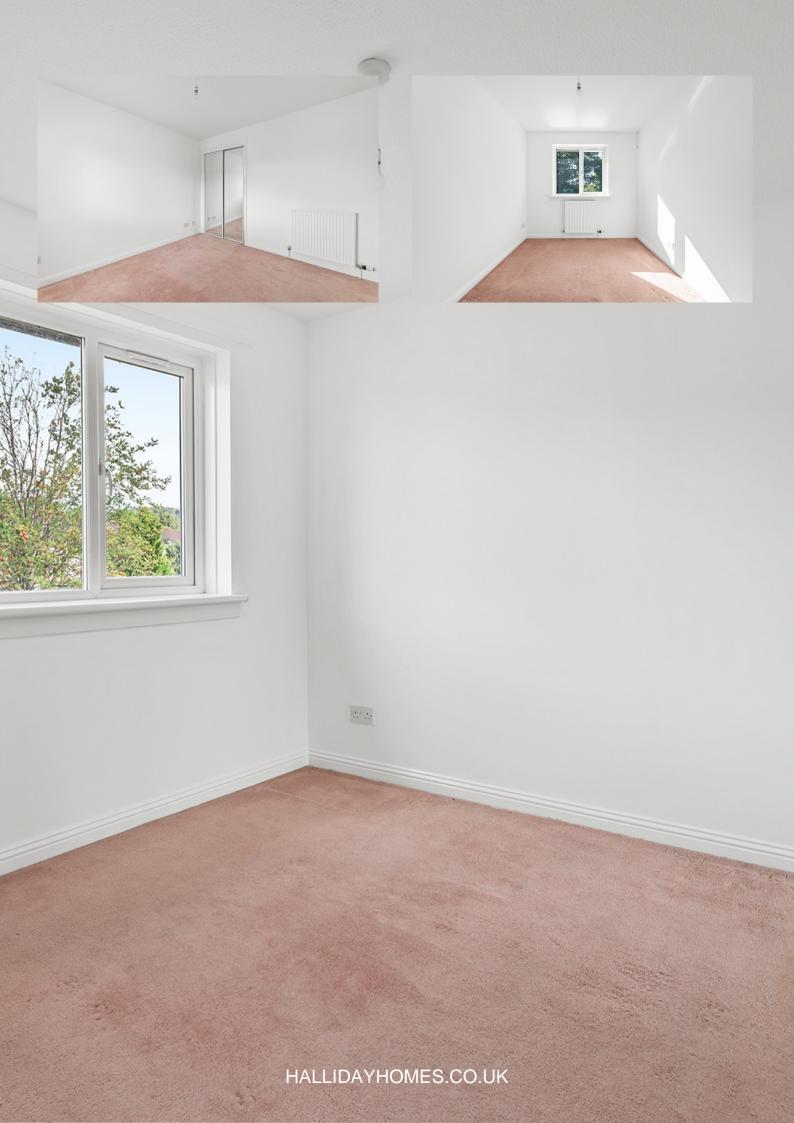

The internal accommodation comprises of: entrance hall, WC, front facing lounge, dining area, kitchen and conservatory. Off the upper landing are three bedrooms and the wet wall shower room completes the upper accommodation. Warmth is provided by gas fired central heating and the property is double glazed throughout.