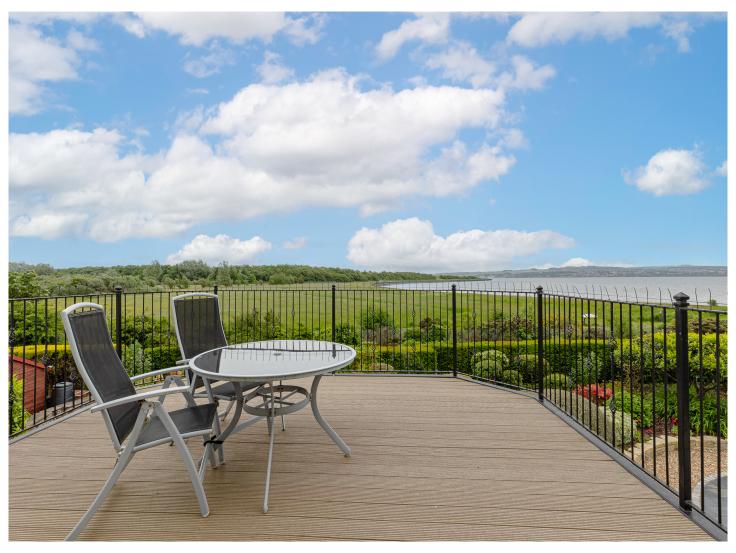

## Veere Park House 11, Veere Park

Veere Park House is a stunning and unique detached villa which occupies a fine and extensive corner plot benefitting from spectacular, breathtaking views across the River Forth and beyond. The property is positioned in a quiet and peaceful location and an extremely sought after residential area made up of varied property styles, conveniently placed for all amenities.

Internally, this beautiful home has been designed to maximise the incredible views and therefore the accommodation upstairs comprises of an impressive galleried landing with W.C. off, lovely triple aspect lounge, principle-bedroom with en-suite and access to private veranda, superb open plan kitchen family area, dining room and an extensive, purpose-built balcony where you can just sit back, relax and enjoy the view! Downstairs the property is entered via a glass vestibule, large reception hall, 5 bedrooms (one with en-suite), bathroom, sun porch, utility room, sunroom, W.C., and access to the double garage. Specification is to an uncompromising standard and includes quality kitchen, bathroom and en-suite fittings, warmth is provided by a gas fired central heating system (new boiler 2021) located in the garage and high specification double glazing is installed.