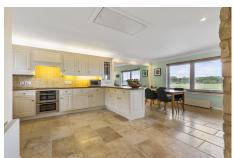

Internally, this beautiful home has been designed to maximise the incredible views and therefore the accommodation upstairs comprises of an impressive galleried landing with W.C. off, lovely triple aspect lounge, principle-bedroom with en-suite and access to private veranda, superb open plan kitchen family area, dining room and an extensive, purpose-built balcony where you can just sit back, relax and enjoy the view! Downstairs the property is entered via a glass vestibule, large reception hall, 5 bedrooms (one with en-suite), bathroom, sun porch, utility room, sunroom, W.C., and access to the double garage. Specification is to an uncompromising standard and includes quality kitchen, bathroom and en-suite fittings, warmth is provided by a gas fired central heating system (new boiler 2021) located in the garage and high specification double glazing is installed.