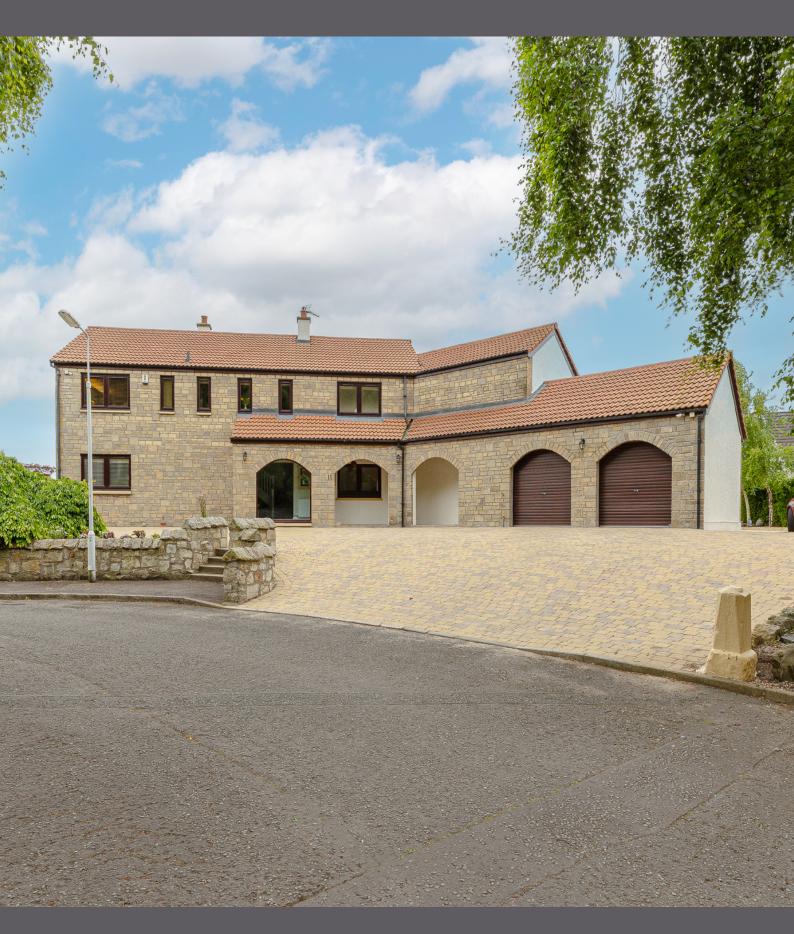

## Veere Park House 11, Veere Park, Culross

5 Bed | 3 Bath | 250m2

HALLIDAYHOMES.CO.UK

## Veere Park House 11, Veere Park

Veere Park House is a stunning and unique detached villa which occupies a fine and extensive corner plot benefitting from spectacular, breathtaking views across the River Forth and beyond. The property is positioned in a quiet and peaceful location and an extremely sought after residential area made up of varied property styles, conveniently placed for all amenities.