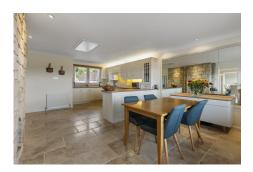

Internally, this beautiful home has been designed to maximise the incredible views and therefore the accommodation upstairs comprises of an impressive galleried landing with W.C. off, lovely triple aspect lounge, principle-bedroom with en-suite and access to private veranda, superb open plan kitchen family area, dining room and an extensive, purpose-built balcony where you can just sit back, relax and enjoy the view! Downstairs the property is entered via a glass vestibule, large reception hall, 5 bedrooms (one with en-suite), bathroom, sun porch, utility room, sunroom, W.C., and access to the double garage. Specification is to an uncompromising standard and includes quality kitchen, bathroom and en-suite fittings, warmth is provided by a gas fired central heating system (new boiler 2021) located in the garage and high specification double glazing is installed.