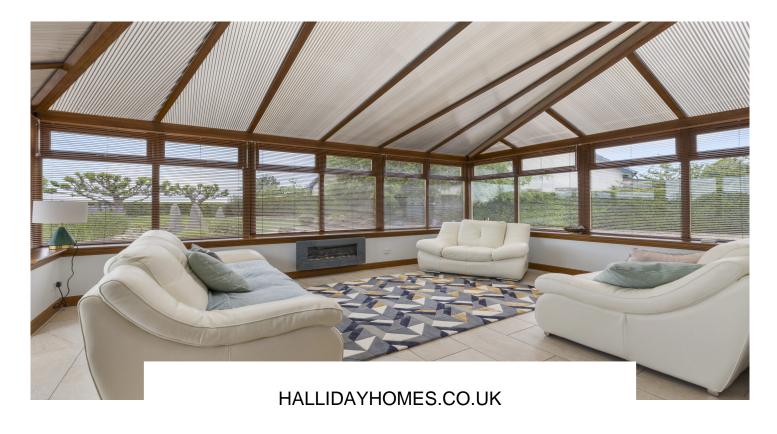

Internally, this beautiful home has been designed to maximise the incredible views and therefore the accommodation upstairs comprises of an impressive galleried landing with W.C. off, lovely triple aspect lounge, principle-bedroom with en-suite and access to private veranda, superb open plan kitchen family area, dining room and an extensive, purpose-built balcony where you can just sit back, relax and enjoy the view! Downstairs the property is entered via a glass vestibule, large reception hall, 5 bedrooms (one with en-suite), bathroom, sun porch, utility room, sunroom, W.C., and access to the double garage. Specification is to an uncompromising standard and includes quality kitchen, bathroom and en-suite fittings, warmth is provided by a gas fired central heating system (new boiler 2021) located in the garage and high specification double glazing is installed.