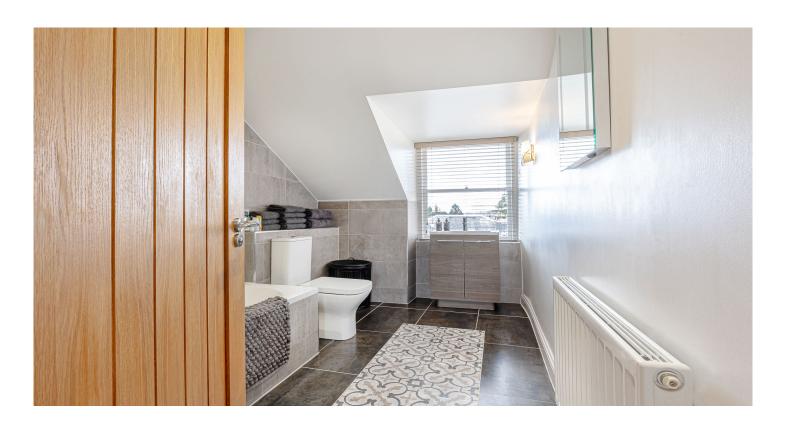

The internal accommodation comprises of: entrance hall, open plan lounge/dining, kitchen and WC. On the upper level there are two double bedrooms both with en-suites. Warmth is provided by gas central heating and double glazing throughout. The property further benefits from brushed aluminium sockets throughout.