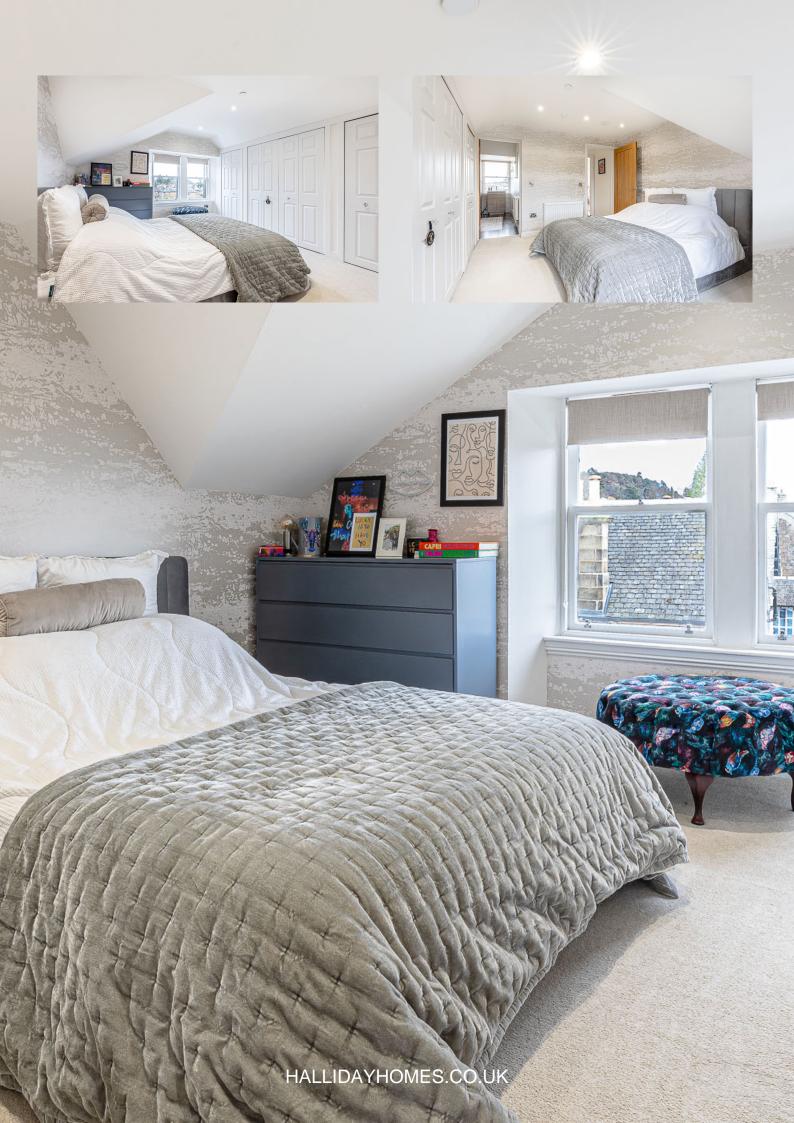

The internal accommodation comprises of: entrance hall, open plan lounge/dining, kitchen and WC. On the upper level there are two double bedrooms both with en-suites. Warmth is provided by gas central heating and double glazing throughout. The property further benefits from brushed aluminium sockets throughout.