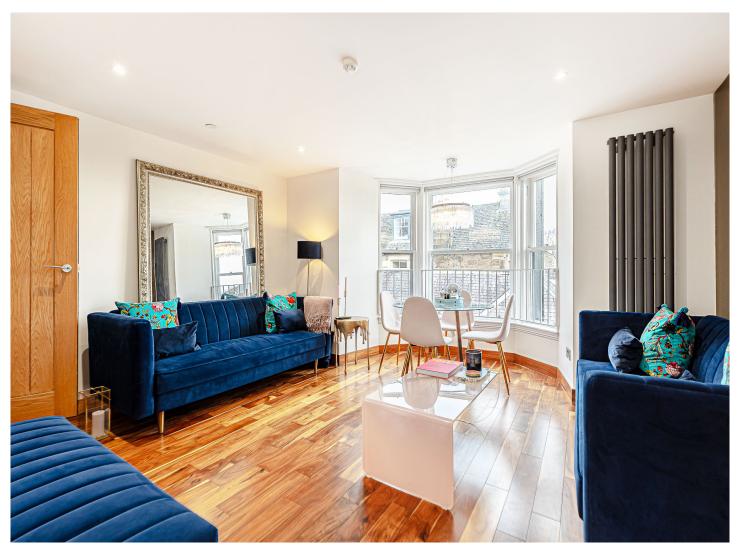

The internal accommodation comprises of: entrance hall, open plan lounge/dining, kitchen and WC. On the upper level there are two double bedrooms both with en-suites. Warmth is provided by gas central heating and double glazing throughout. The property further benefits from brushed aluminium sockets throughout.