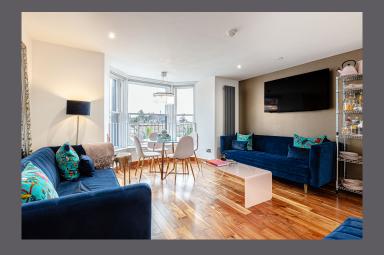

The internal accommodation comprises of: entrance hall, open plan lounge/dining, kitchen and WC. On the upper level there are two double bedrooms both with en-suites. Warmth is provided by gas central heating and double glazing throughout. The property further benefits from brushed aluminium sockets throughout.