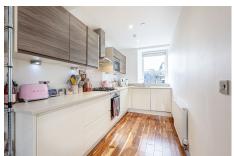

The internal accommodation comprises of: entrance hall, open plan lounge/dining, kitchen and WC. On the upper level there are two double bedrooms both with en-suites. Warmth is provided by gas central heating and double glazing throughout. The property further benefits from brushed aluminium sockets throughout.