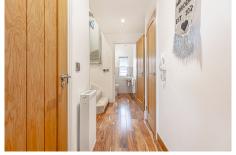

The internal accommodation comprises of: entrance hall, open plan lounge/dining, kitchen and WC. On the upper level there are two double bedrooms both with en-suites. Warmth is provided by gas central heating and double glazing throughout. The property further benefits from brushed aluminium sockets throughout.