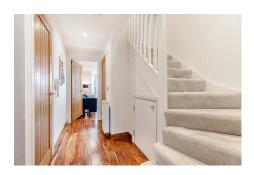

The internal accommodation comprises of: entrance hall, open plan lounge/dining, kitchen and WC. On the upper level there are two double bedrooms both with en-suites. Warmth is provided by gas central heating and double glazing throughout. The property further benefits from brushed aluminium sockets throughout.