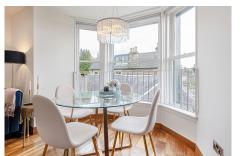

The internal accommodation comprises of: entrance hall, open plan lounge/dining, kitchen and WC. On the upper level there are two double bedrooms both with en-suites. Warmth is provided by gas central heating and double glazing throughout. The property further benefits from brushed aluminium sockets throughout.