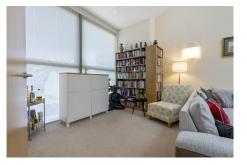

The well proportioned, internal accommodation, with neutral decor and quality floor coverings throughout, comprises: entrance hall, bright and airy lounge, spacious dining kitchen, three double bedrooms, with the principal bedroom benefitting from en-suite facilities, and a large shower room with dressing area. Warmth is provided by gas central heating and double glazing throughout.