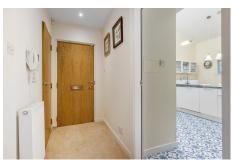

The well proportioned, internal accommodation, with neutral decor and quality floor coverings throughout, comprises: entrance hall, bright and airy lounge, spacious dining kitchen, three double bedrooms, with the principal bedroom benefitting from en-suite facilities, and a large shower room with dressing area. Warmth is provided by gas central heating and double glazing throughout.

Externally there are well-maintained communal garden grounds, covered parking bay, exclusive to the apartment, along with ample visitor parking. The building is accessed via a secure entry system into the communal hall which benefits from a large under-stair storage cupboard.