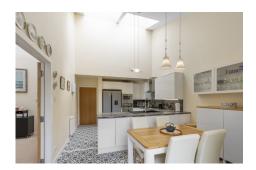

The well proportioned, internal accommodation, with neutral decor and quality floor coverings throughout, comprises: entrance hall, bright and airy lounge, spacious dining kitchen, three double bedrooms, with the principal bedroom benefitting from en-suite facilities, and a large shower room with dressing area. Warmth is provided by gas central heating and double glazing throughout.