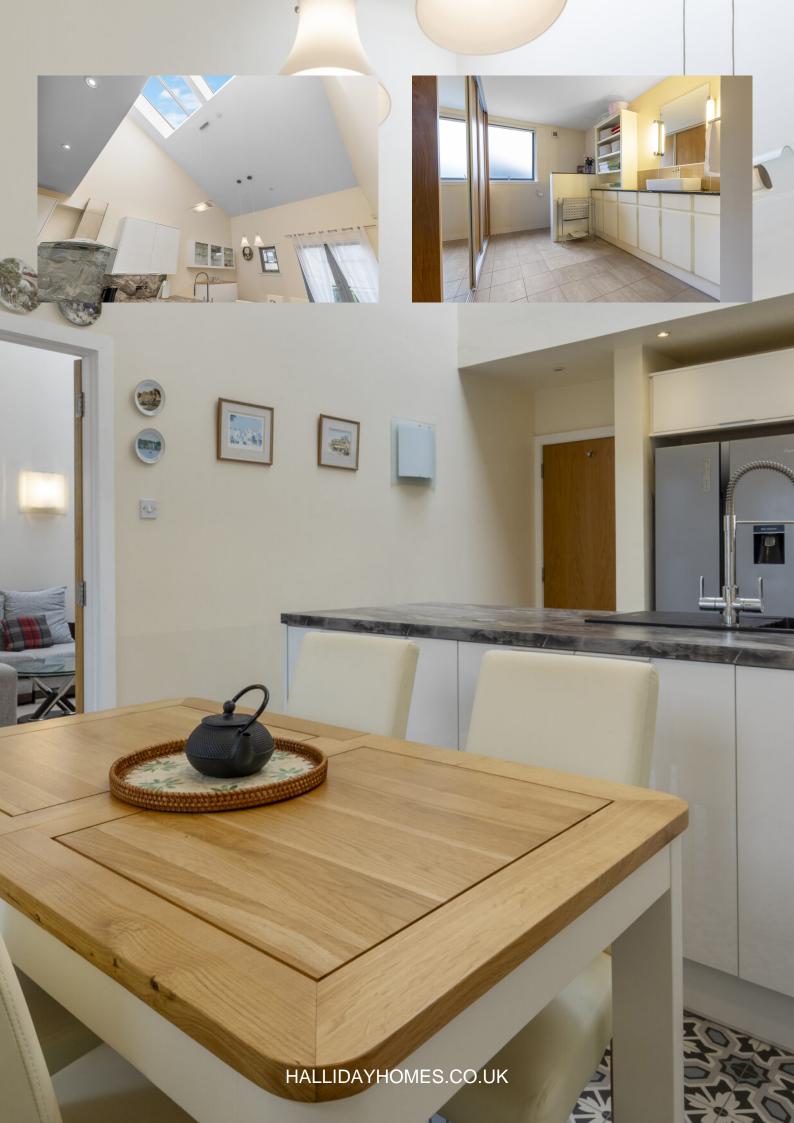

The well proportioned, internal accommodation, with neutral decor and quality floor coverings throughout, comprises: entrance hall, bright and airy lounge, spacious dining kitchen, three double bedrooms, with the principal bedroom benefitting from en-suite facilities, and a large shower room with dressing area. Warmth is provided by gas central heating and double glazing throughout.