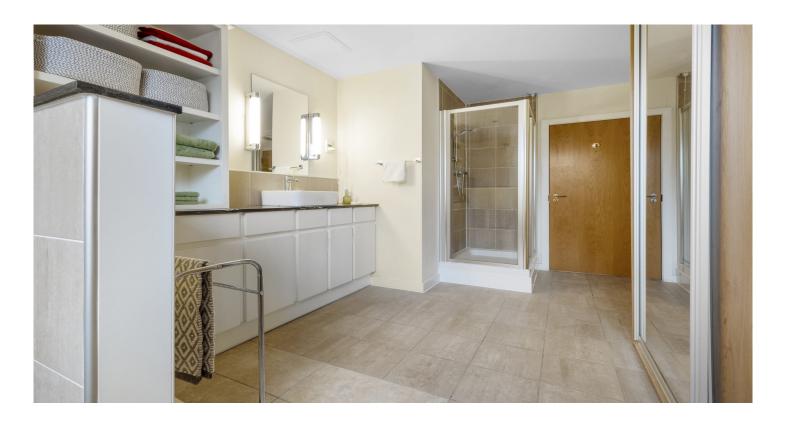

The well proportioned, internal accommodation, with neutral decor and quality floor coverings throughout, comprises: entrance hall, bright and airy lounge, spacious dining kitchen, three double bedrooms, with the principal bedroom benefitting from en-suite facilities, and a large shower room with dressing area. Warmth is provided by gas central heating and double glazing throughout.