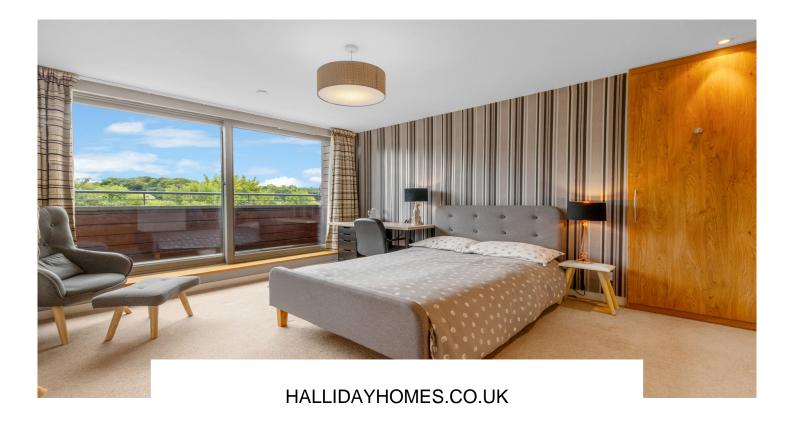

The well proportioned, internal accommodation, with neutral decor and quality floor coverings throughout, comprises: entrance hall, bright and airy lounge, spacious dining kitchen, three double bedrooms, with the principal bedroom benefitting from en-suite facilities, and a large shower room with dressing area. Warmth is provided by gas central heating and double glazing throughout.