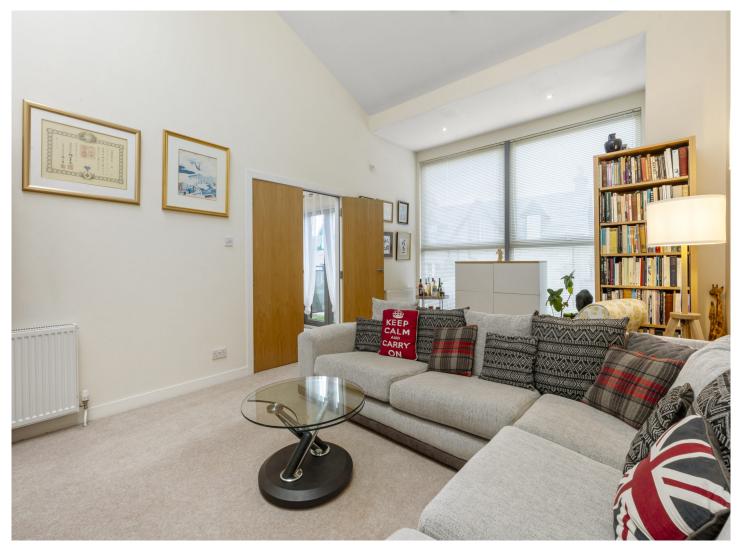

The well proportioned, internal accommodation, with neutral decor and quality floor coverings throughout, comprises: entrance hall, bright and airy lounge, spacious dining kitchen, three double bedrooms, with the principal bedroom benefitting from en-suite facilities, and a large shower room with dressing area. Warmth is provided by gas central heating and double glazing throughout.