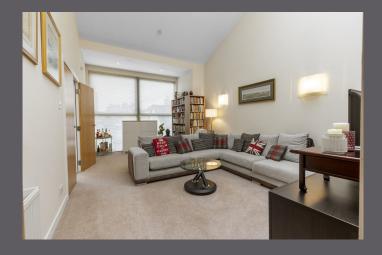

The well proportioned, internal accommodation, with neutral decor and quality floor coverings throughout, comprises: entrance hall, bright and airy lounge, spacious dining kitchen, three double bedrooms, with the principal bedroom benefitting from en-suite facilities, and a large shower room with dressing area. Warmth is provided by gas central heating and double glazing throughout.