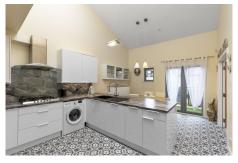

The well proportioned, internal accommodation, with neutral decor and quality floor coverings throughout, comprises: entrance hall, bright and airy lounge, spacious dining kitchen, three double bedrooms, with the principal bedroom benefitting from en-suite facilities, and a large shower room with dressing area. Warmth is provided by gas central heating and double glazing throughout.