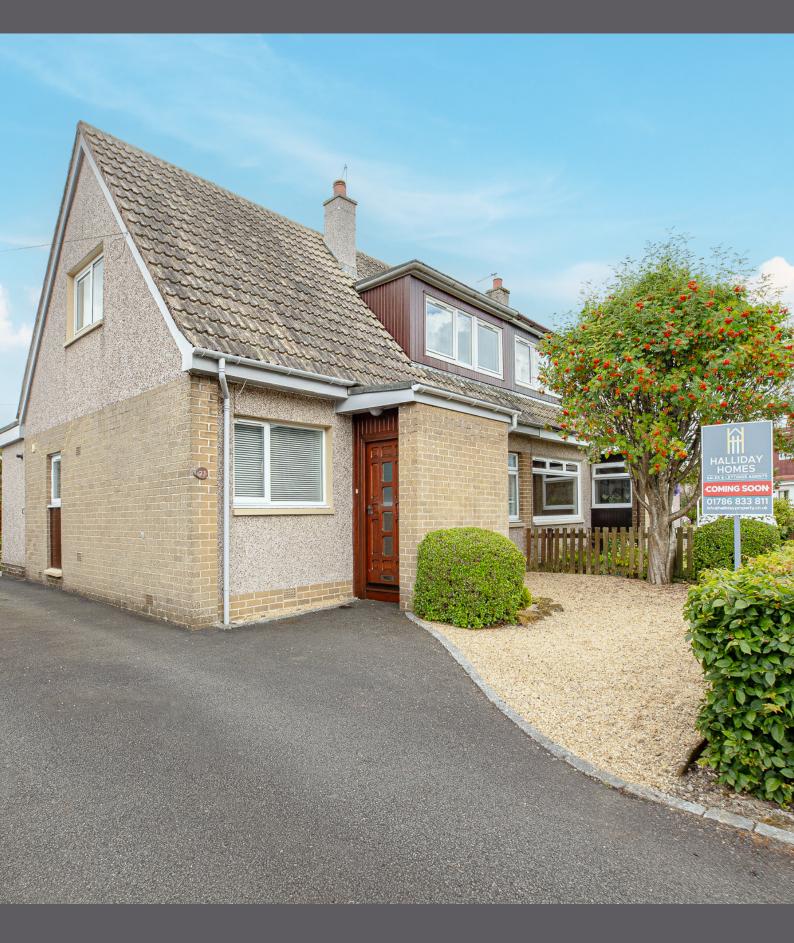

# 23 Hume Crescent, Bridge of Allan

Presented to the market is this three-bedroom, semi-detached property which is well placed for all local amenities and sits within a prime residential area of Bridge of Allan. This property has been extended to the rear, has a modern kitchen and well established landscaped gardens.

### 23 Hume Crescent

Presented to the market is this three-bedroom, semi-detached property which is well placed for all local amenities and sits within a prime residential area of Bridge of Allan. This property has been extended to the rear, has a modern kitchen and well established landscaped gardens.

Externally to the front there is a driveway for parking and a low maintenance garden, with hedging affording privacy. The rear, which is bounded by fences, has an area of lawn with slabbed patio, flower beds and mixture of mature plants/shrubs. Outside water tap and timber garage.