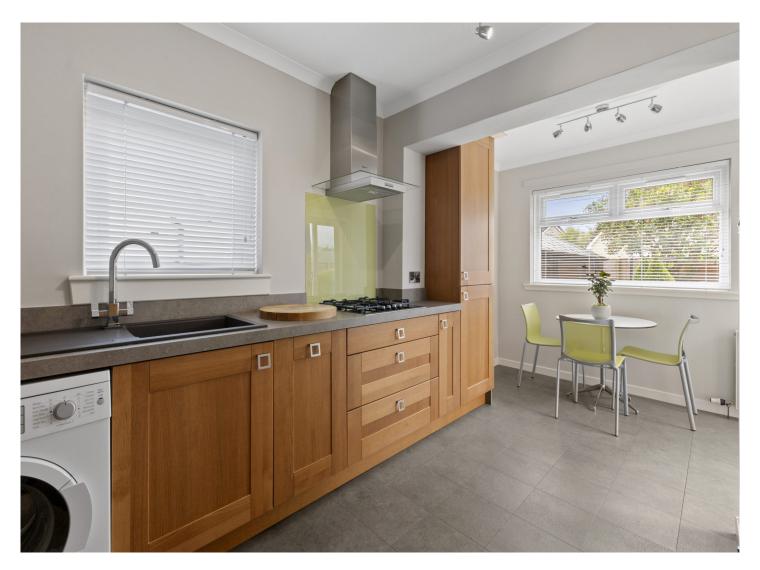

The ground floor accommodation comprises; vestibule, open plan lounge/dining, kitchen and bedroom 3/ home office. On the first floor are two spacious double bedrooms and a family shower room. Double Glazing throughout and warmth is provided by gas central heating. Single detached garage with light and power.