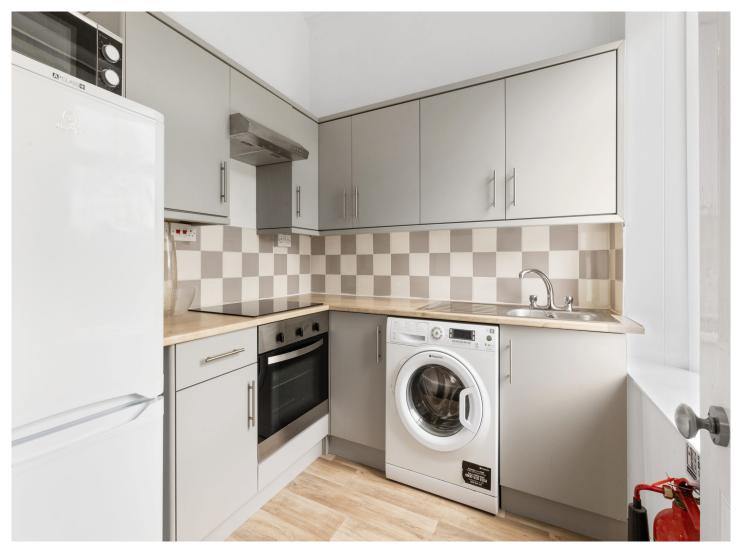

The internal accommodation comprises of: entrance hall, lounge/diner, kitchen, bathroom and two good sized double bedrooms. Warmth is provided by gas central heating and the property is fully double glazed.