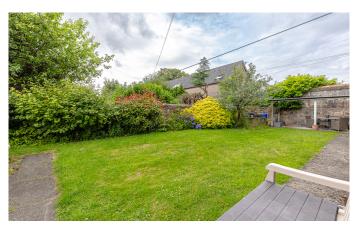

To the rear is a very well maintained, south facing communal garden which is bound by a stone wall and has a good sized area of lawn. Ample on street parking to the front.