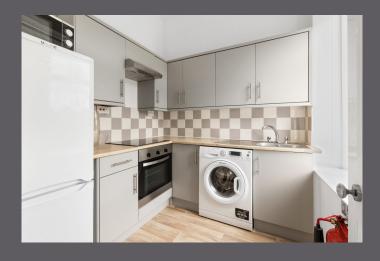

The internal accommodation comprises of: entrance hall, lounge/diner, kitchen, bathroom and two good sized double bedrooms. Warmth is provided by gas central heating and the property is fully double glazed.