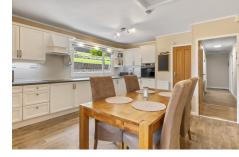

The internal accommodation comprises of: entrance hall, spacious lounge, conservator, dining kitchen, utility room, a family bathroom and four double bedrooms - with the main bedroom benefiting from en-suite facilities. Warmth is provided by gas central heating and double glazing throughout. The property further benefits from an intruder alarm system.