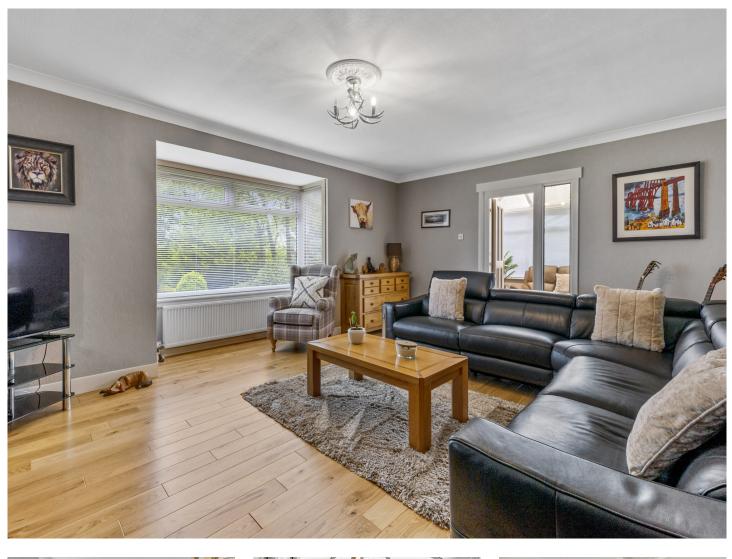

The internal accommodation comprises of: entrance hall, spacious lounge, conservator, dining kitchen, utility room, a family bathroom and four double bedrooms - with the main bedroom benefiting from en-suite facilities. Warmth is provided by gas central heating and double glazing throughout. The property further benefits from an intruder alarm system.