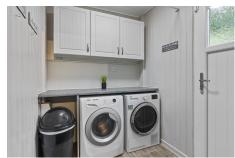

The internal accommodation comprises of: entrance hall, spacious lounge, conservator, dining kitchen, utility room, a family bathroom and four double bedrooms - with the main bedroom benefiting from en-suite facilities. Warmth is provided by gas central heating and double glazing throughout. The property further benefits from an intruder alarm system.