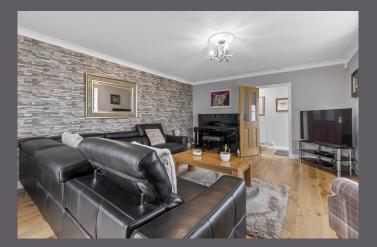

The internal accommodation comprises of: entrance hall, spacious lounge, conservator, dining kitchen, utility room, a family bathroom and four double bedrooms - with the main bedroom benefiting from en-suite facilities. Warmth is provided by gas central heating and double glazing throughout. The property further benefits from an intruder alarm system.