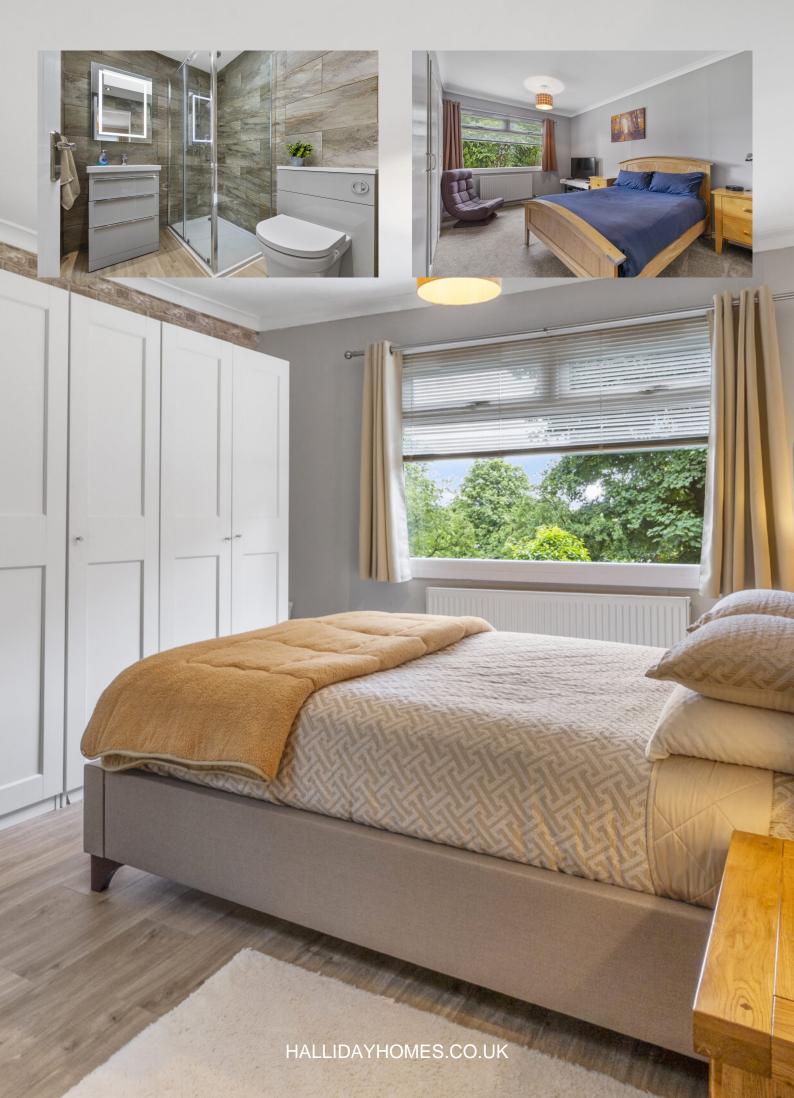

The internal accommodation comprises of: entrance hall, spacious lounge, conservator, dining kitchen, utility room, a family bathroom and four double bedrooms - with the main bedroom benefiting from en-suite facilities. Warmth is provided by gas central heating and double glazing throughout. The property further benefits from an intruder alarm system.