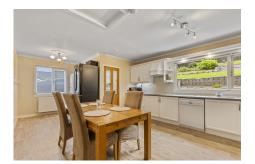

The internal accommodation comprises of: entrance hall, spacious lounge, conservator, dining kitchen, utility room, a family bathroom and four double bedrooms - with the main bedroom benefiting from en-suite facilities. Warmth is provided by gas central heating and double glazing throughout. The property further benefits from an intruder alarm system.