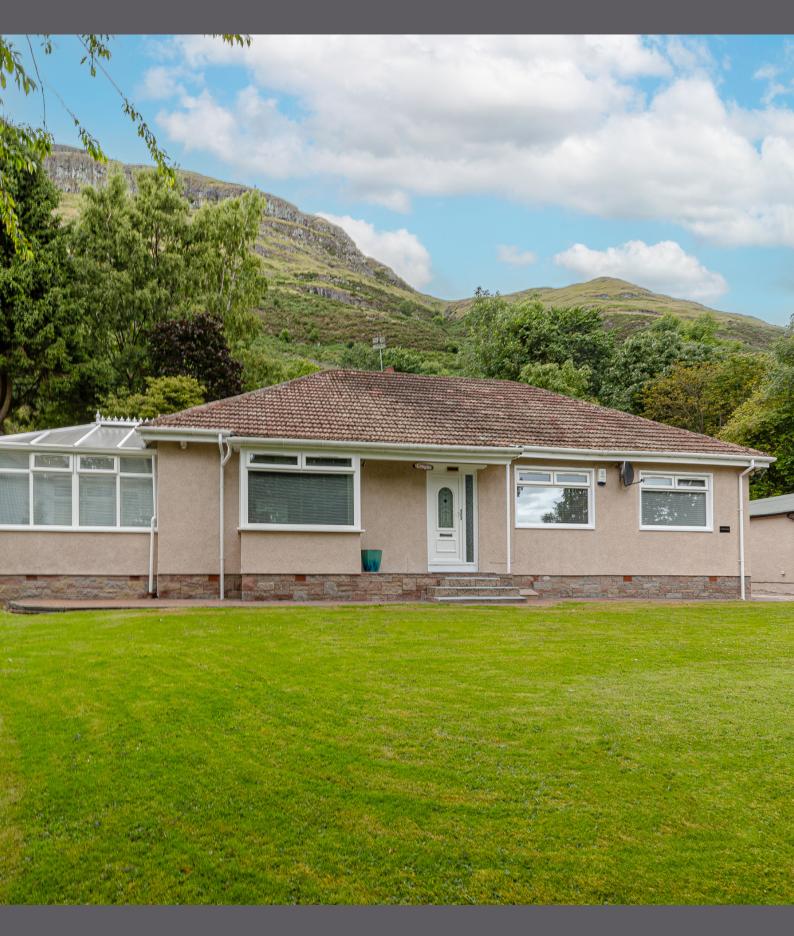

## Craiglea Back Road, Alva

Halliday Homes are delighted to present to the market "Craiglea", a detached bungalow, of Dorran construction, which has been thoughtful upgraded by the current owner. The property, which sits on a large, elevated plot is situated in a superb location on the back road of Alva, at the foot of the Ochil Hills.

## Craiglea Back Road

Halliday Homes are delighted to present to the market "Craiglea", a detached bungalow, of Dorran construction, which has been thoughtful upgraded by the current owner. The property, which sits on a large, elevated plot is situated in a superb location on the back road of Alva, at the foot of the Ochil Hills.

Externally to the front is a large private driveway, a detached single garage and a good sized area of lawn. The private rear garden, which is bound by fencing, offers fantastic views of both the Ochil Hills and the Wallace Monument. The garden is laid mainly with lawn and has a separate BBQ/patio area.