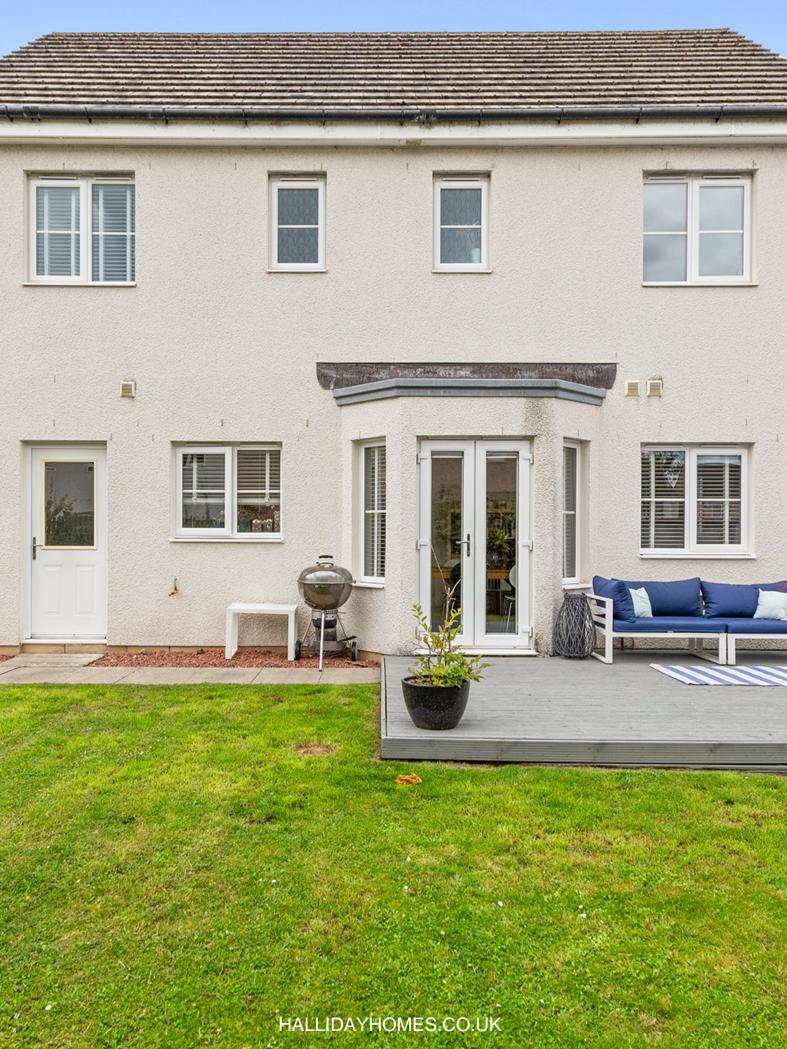

To the front, the property features an area of lawn, a double driveway with an electric vehicle charging point and attached single garage. The south facing, low maintenance rear garden, which is bound by a mixture of stone wall and fencing, has an area of lawn, decked seating area, a garden shed and an external water tap.