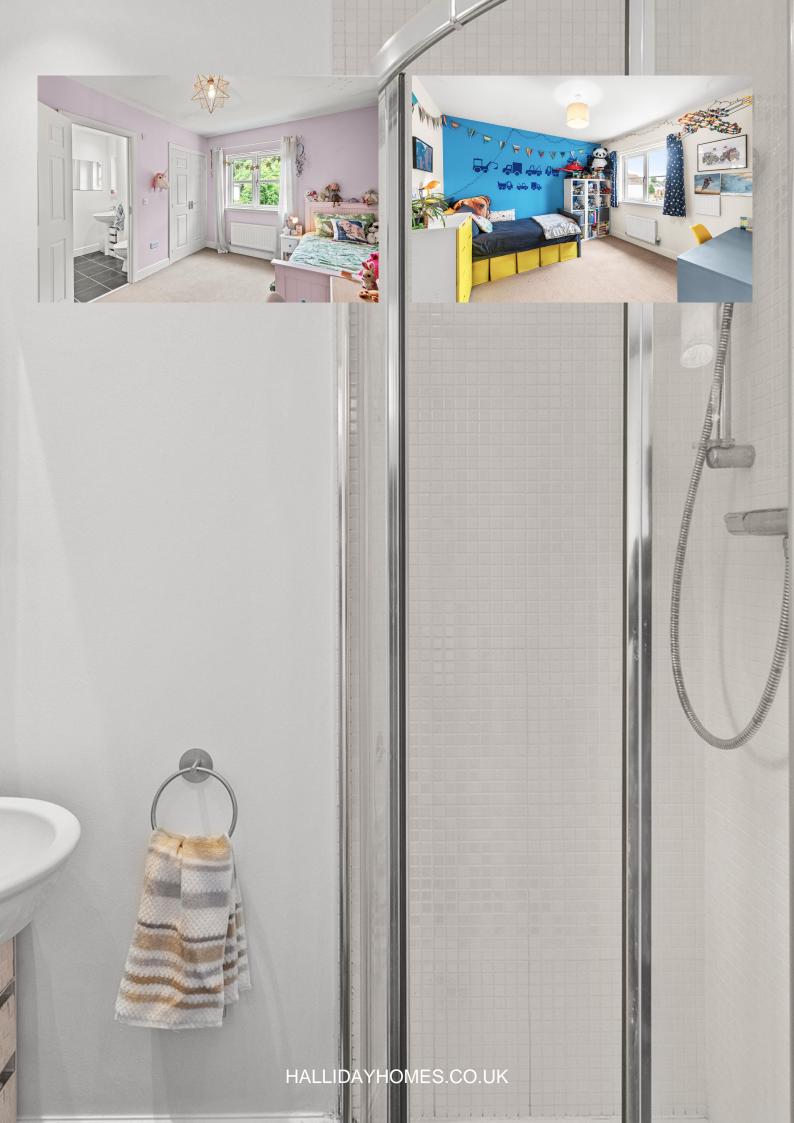

The internal accommodation comprises of: entrance hall, bright front facing lounge, playroom with garage access, WC and open plan kitchen/dining/family room. On the upper floor are four double bedrooms, two with en-suites and a family bathroom. Warmth is provided by gas central heating and the property is double-glazed throughout.