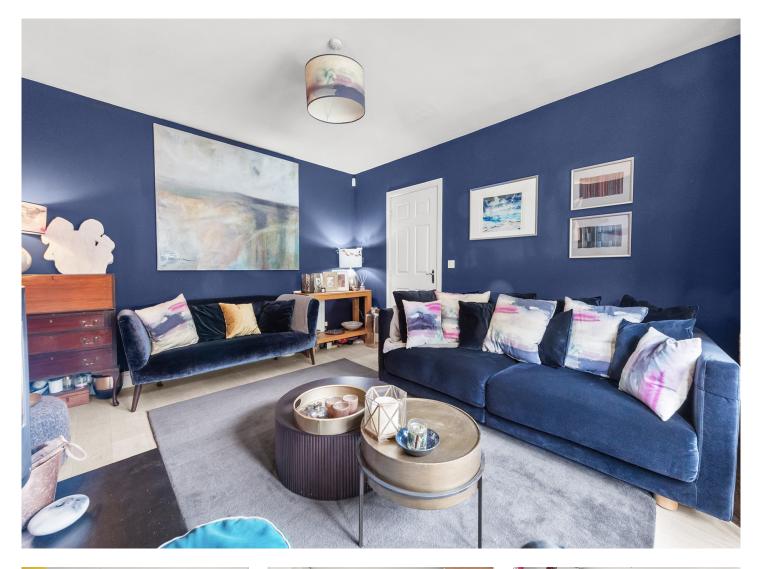

The internal accommodation comprises of: entrance hall, bright front facing lounge, playroom with garage access, WC and open plan kitchen/dining/family room. On the upper floor are four double bedrooms, two with en-suites and a family bathroom. Warmth is provided by gas central heating and the property is double-glazed throughout.