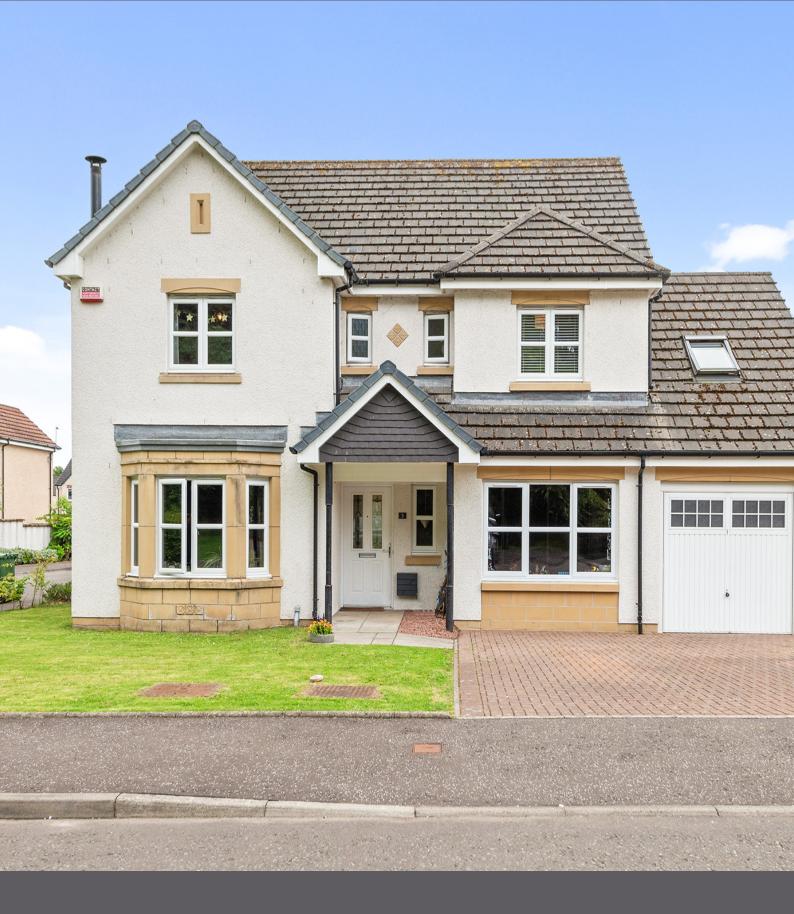

## 3 Bluebell Wood, Doune

Halliday Homes welcome to the market this superb, detached, family home built by Miller Homes in 2011 which is located in a convenient setting within the historic village of Doune. The home, which has been thoughtfully extended by the current owner, boasts spacious accommodation throughout and is close to all local amenities.

## 3 Bluebell Wood

Halliday Homes welcome to the market this superb, detached, family home built by Miller Homes in 2011 which is located in a convenient setting within the historic village of Doune. The home, which has been thoughtfully extended by the current owner, boasts spacious accommodation throughout and is close to all local amenities.

To the front, the property features an area of lawn, a double driveway with an electric vehicle charging point and attached single garage. The south facing, low maintenance rear garden, which is bound by a mixture of stone wall and fencing, has an area of lawn, decked seating area, a garden shed and an external water tap.