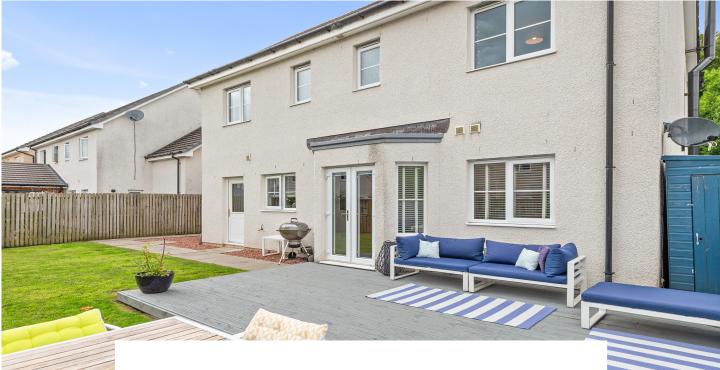

To the front, the property features an area of lawn, a double driveway with an electric vehicle charging point and attached single garage. The south facing, low maintenance rear garden, which is bound by a mixture of stone wall and fencing, has an area of lawn, decked seating area, a garden shed and an external water tap.