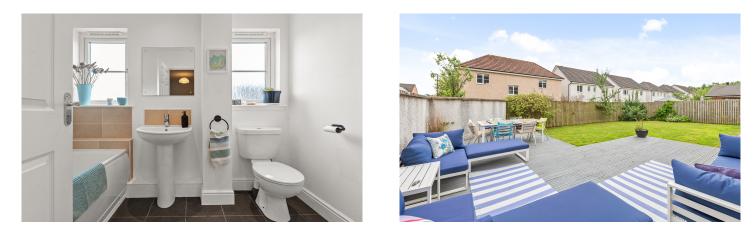

The internal accommodation comprises of: entrance hall, bright front facing lounge, playroom with garage access, WC and open plan kitchen/dining/family room. On the upper floor are four double bedrooms, two with en-suites and a family bathroom. Warmth is provided by gas central heating and the property is double-glazed throughout.

To the front, the property features an area of lawn, a double driveway with an electric vehicle charging point and attached single garage. The south facing, low maintenance rear garden, which is bound by a mixture of stone wall and fencing, has an area of lawn, decked seating area, a garden shed and an external water tap.