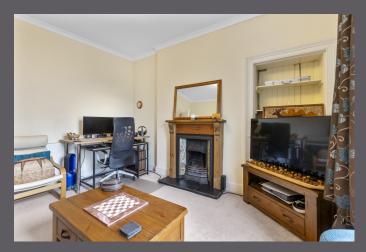

The internal accommodation comprises of: entrance hall, spacious lounge, kitchen, two double bedrooms and a shower room. Warmth is provided by gas central heating and the property is fully double glazed throughout.