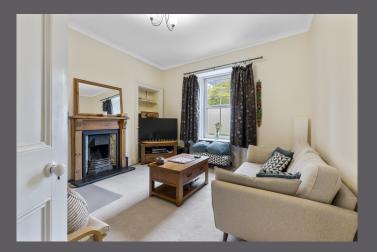

The internal accommodation comprises of: entrance hall, spacious lounge, kitchen, two double bedrooms and a shower room. Warmth is provided by gas central heating and the property is fully double glazed throughout.