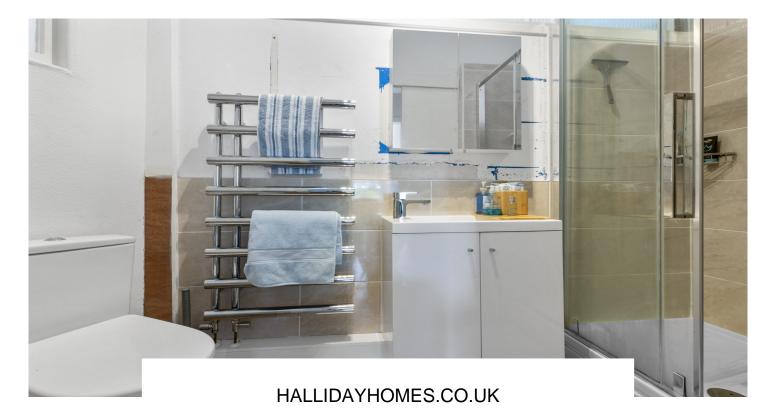

The internal accommodation comprises of: entrance hall, spacious lounge, kitchen, two double bedrooms and a shower room. Warmth is provided by gas central heating and the property is fully double glazed throughout.