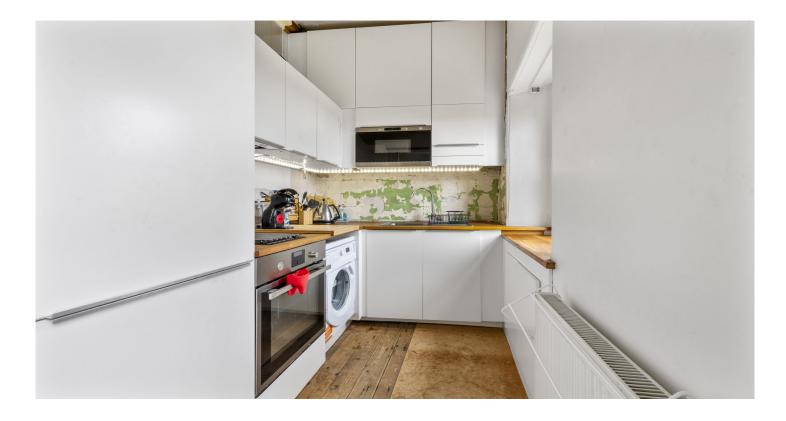

The internal accommodation comprises of: entrance hall, spacious lounge, kitchen, two double bedrooms and a shower room. Warmth is provided by gas central heating and the property is fully double glazed throughout.