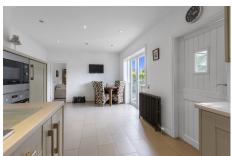

The internal accommodation comprises of: vestibule, entrance hall, spacious lounge, dining kitchen, utility porch, bedroom 2/sitting room, bedroom 3 and a shower room. On the first floor, accessed via a spiral staircase, is Bedroom 1 which has en-suite facilities. Warmth is provided by gas central heating and the property is fully double glazed.