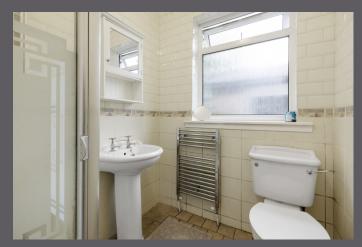

The internal accommodation comprises of: vestibule, entrance hall, spacious lounge, dining kitchen, utility porch, bedroom 2/sitting room, bedroom 3 and a shower room. On the first floor, accessed via a spiral staircase, is Bedroom 1 which has en-suite facilities. Warmth is provided by gas central heating and the property is fully double glazed.