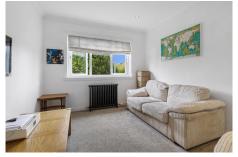

The internal accommodation comprises of: vestibule, entrance hall, spacious lounge, dining kitchen, utility porch, bedroom 2/sitting room, bedroom 3 and a shower room. On the first floor, accessed via a spiral staircase, is Bedroom 1 which has en-suite facilities. Warmth is provided by gas central heating and the property is fully double glazed.