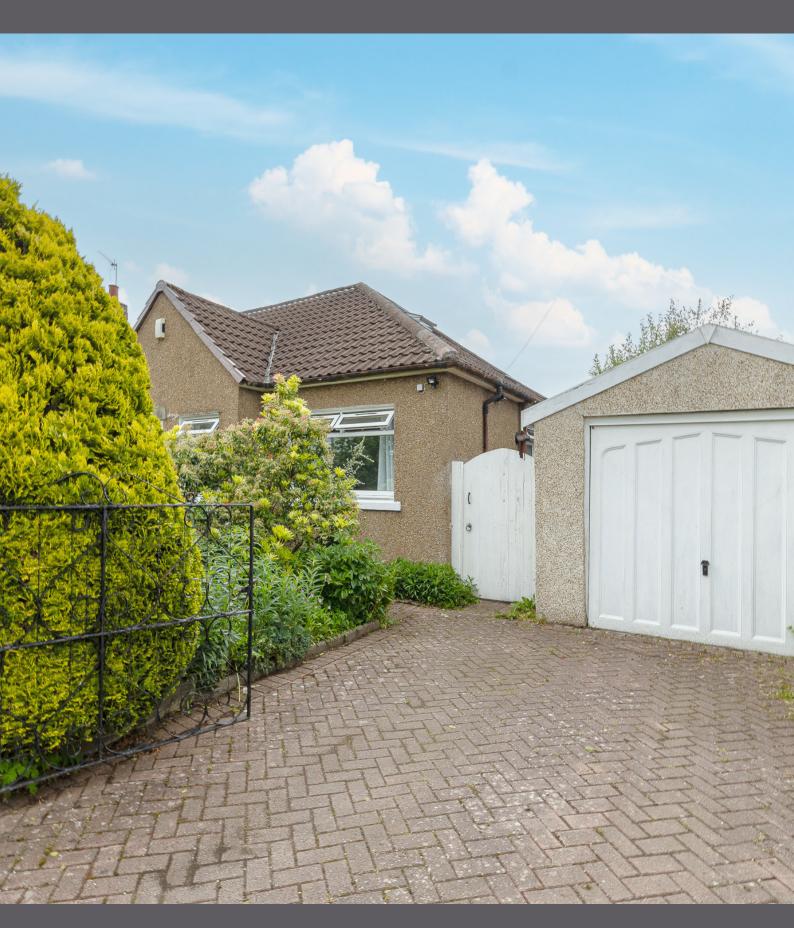

Externally to the front there is a small area of garden, a private driveway for off-street parking and a detached single garage. The rear garden, which is bound in by a mixture of fencing and hedging, ensuring privacy, has a good sized area of lawn and a patio seating area.