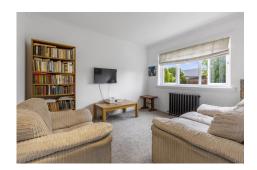

The internal accommodation comprises of: vestibule, entrance hall, spacious lounge, dining kitchen, utility porch, bedroom 2/sitting room, bedroom 3 and a shower room. On the first floor, accessed via a spiral staircase, is Bedroom 1 which has en-suite facilities. Warmth is provided by gas central heating and the property is fully double glazed.