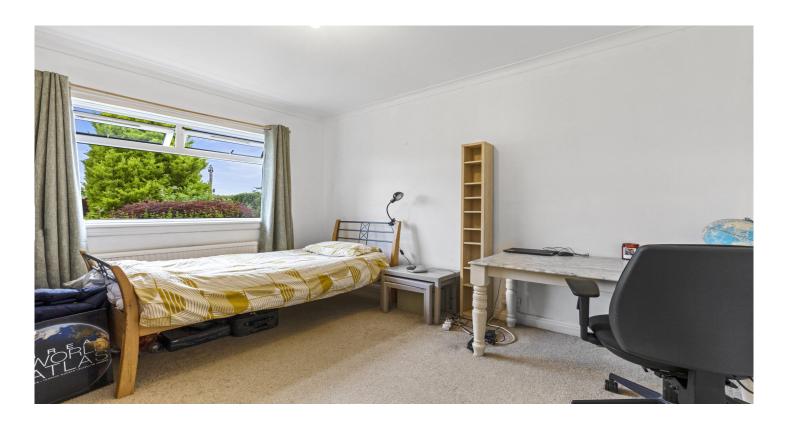

The internal accommodation comprises of: vestibule, entrance hall, spacious lounge, dining kitchen, utility porch, bedroom 2/sitting room, bedroom 3 and a shower room. On the first floor, accessed via a spiral staircase, is Bedroom 1 which has en-suite facilities. Warmth is provided by gas central heating and the property is fully double glazed.