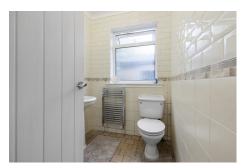

The internal accommodation comprises of: vestibule, entrance hall, spacious lounge, dining kitchen, utility porch, bedroom 2/sitting room, bedroom 3 and a shower room. On the first floor, accessed via a spiral staircase, is Bedroom 1 which has en-suite facilities. Warmth is provided by gas central heating and the property is fully double glazed.