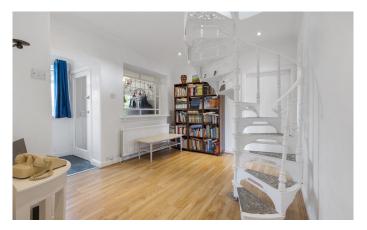

The internal accommodation comprises of: vestibule, entrance hall, spacious lounge, dining kitchen, utility porch, bedroom 2/sitting room, bedroom 3 and a shower room. On the first floor, accessed via a spiral staircase, is Bedroom 1 which has en-suite facilities. Warmth is provided by gas central heating and the property is fully double glazed.