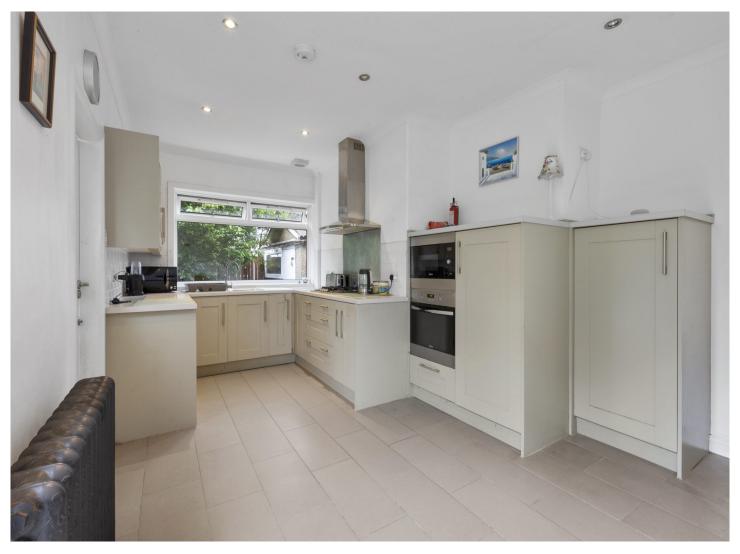

The internal accommodation comprises of: vestibule, entrance hall, spacious lounge, dining kitchen, utility porch, bedroom 2/sitting room, bedroom 3 and a shower room. On the first floor, accessed via a spiral staircase, is Bedroom 1 which has en-suite facilities. Warmth is provided by gas central heating and the property is fully double glazed.