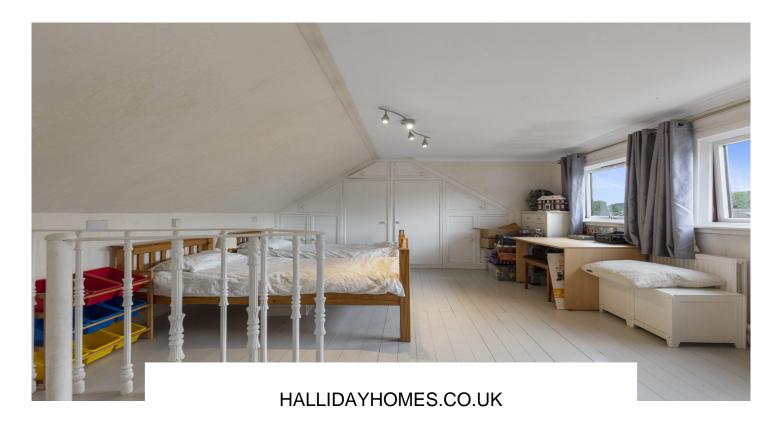

The internal accommodation comprises of: vestibule, entrance hall, spacious lounge, dining kitchen, utility porch, bedroom 2/sitting room, bedroom 3 and a shower room. On the first floor, accessed via a spiral staircase, is Bedroom 1 which has en-suite facilities. Warmth is provided by gas central heating and the property is fully double glazed.