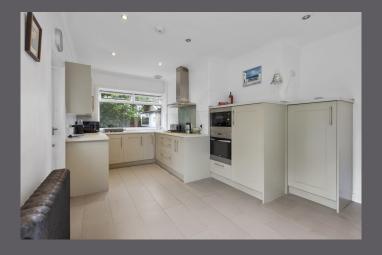

The internal accommodation comprises of: vestibule, entrance hall, spacious lounge, dining kitchen, utility porch, bedroom 2/sitting room, bedroom 3 and a shower room. On the first floor, accessed via a spiral staircase, is Bedroom 1 which has en-suite facilities. Warmth is provided by gas central heating and the property is fully double glazed.