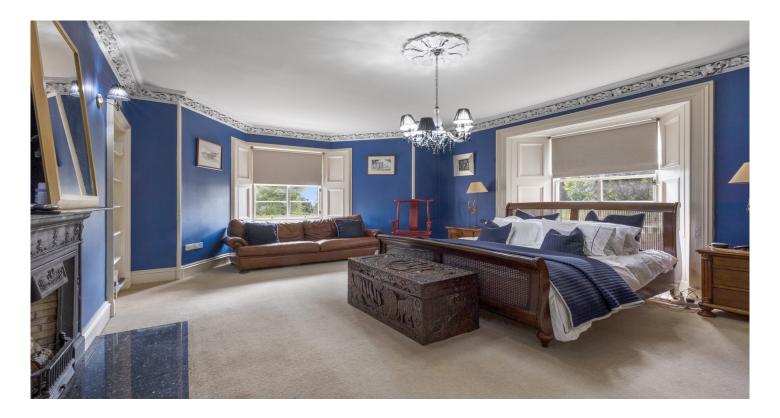

The internal accommodation comprises: vestibule, welcoming entrance hall, bay-windowed lounge/ kitchen/dining room, bay windowed family room, home office and shower room. Stairs to the ground floor which comprises; large hall way with three storage cupboards, dual aspect principle bedroom, dressing room, three further bedrooms and large family bathroom. The property has high ceilings, traditional sash and case windows and ornate cornicing in many rooms.