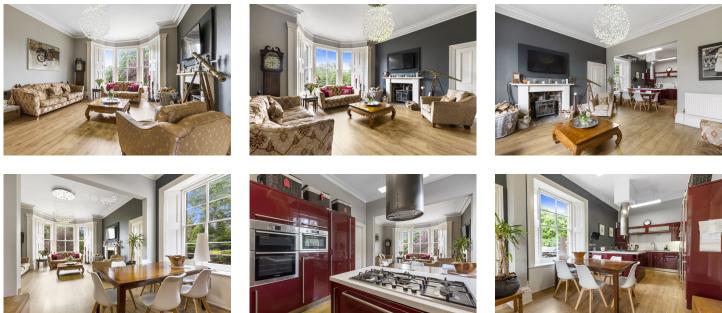

The internal accommodation comprises: vestibule, welcoming entrance hall, bay-windowed lounge/ kitchen/dining room, bay windowed family room, home office and shower room. Stairs to the ground floor which comprises; large hall way with three storage cupboards, dual aspect principle bedroom, dressing room, three further bedrooms and large family bathroom. The property has high ceilings, traditional sash and case windows and ornate cornicing in many rooms.