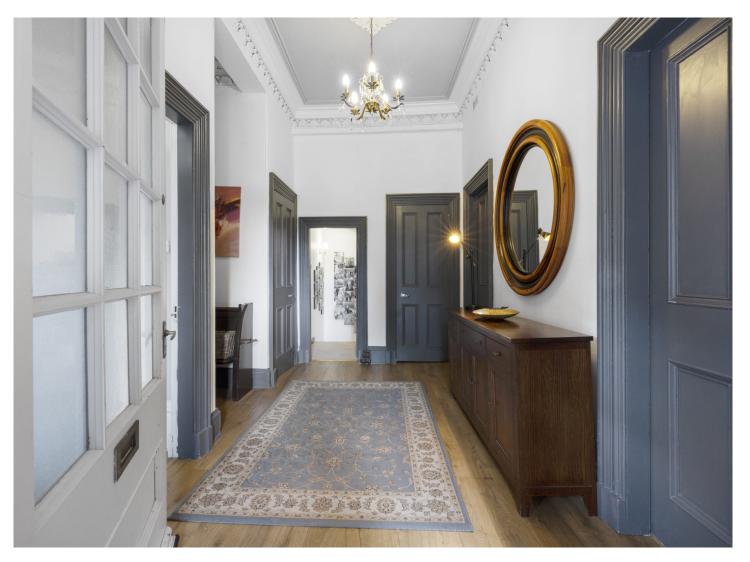

The internal accommodation comprises: vestibule, welcoming entrance hall, bay-windowed lounge/ kitchen/dining room, bay windowed family room, home office and shower room. Stairs to the ground floor which comprises; large hall way with three storage cupboards, dual aspect principle bedroom, dressing room, three further bedrooms and large family bathroom. The property has high ceilings, traditional sash and case windows and ornate cornicing in many rooms.