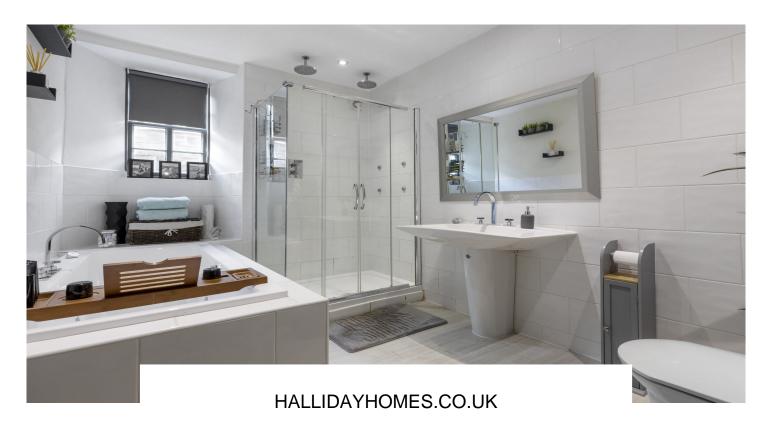

The internal accommodation comprises: vestibule, welcoming entrance hall, bay-windowed lounge/ kitchen/dining room, bay windowed family room, home office and shower room. Stairs to the ground floor which comprises; large hall way with three storage cupboards, dual aspect principle bedroom, dressing room, three further bedrooms and large family bathroom. The property has high ceilings, traditional sash and case windows and ornate cornicing in many rooms.