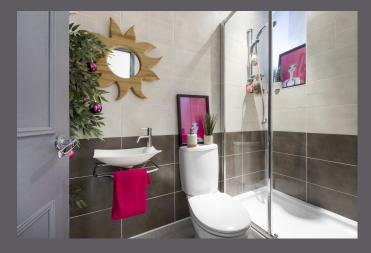

The internal accommodation comprises: vestibule, welcoming entrance hall, bay-windowed lounge/ kitchen/dining room, bay windowed family room, home office and shower room. Stairs to the ground floor which comprises; large hall way with three storage cupboards, dual aspect principle bedroom, dressing room, three further bedrooms and large family bathroom. The property has high ceilings, traditional sash and case windows and ornate cornicing in many rooms.