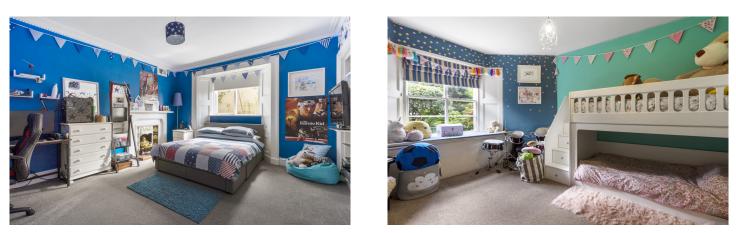

The internal accommodation comprises: vestibule, welcoming entrance hall, bay-windowed lounge/ kitchen/dining room, bay windowed family room, home office and shower room. Stairs to the ground floor which comprises; large hall way with three storage cupboards, dual aspect principle bedroom, dressing room, three further bedrooms and large family bathroom. The property has high ceilings, traditional sash and case windows and ornate cornicing in many rooms.