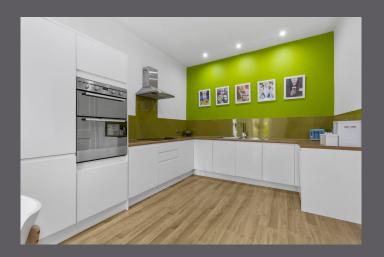

The internal accommodation compromises; entrance hall, lounge, kitchen, 3 double bedrooms, bathroom, and an office/snug room. Warmth is provided by gas central heating and the property is fully double glazed. Externally to the rear is a shared garden, with a private patio.