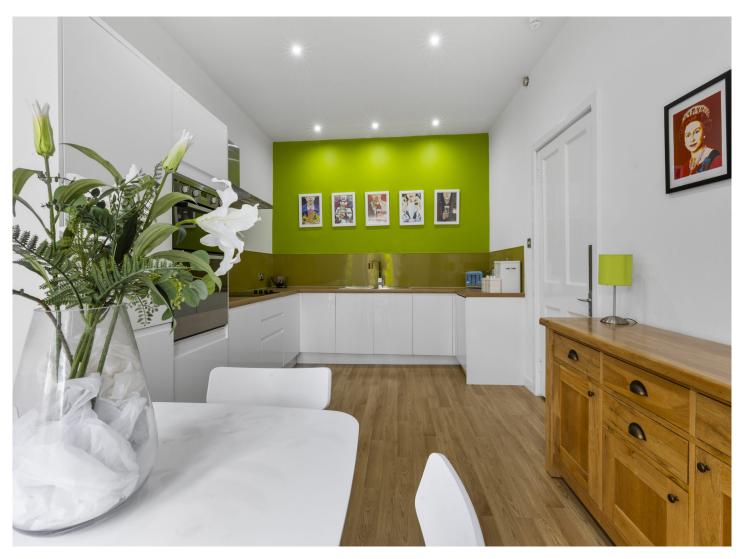

The internal accommodation compromises; entrance hall, lounge, kitchen, 3 double bedrooms, bathroom, and an office/snug room. Warmth is provided by gas central heating and the property is fully double glazed. Externally to the rear is a shared garden, with a private patio.