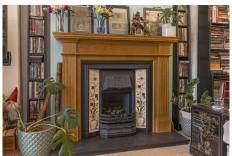

## Flat 6 55 Victoria Place

The apartment comprises; reception hall with two storage cupboards, magnificent bay-windowed lounge overlooking Kings Park, breakfasting kitchen, three well-proportioned bedrooms one with en-suite and a family bathroom.