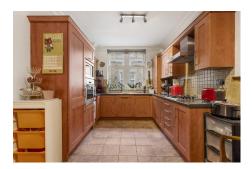

## Flat 6 55 Victoria Place

The apartment comprises; reception hall with two storage cupboards, magnificent bay-windowed lounge overlooking Kings Park, breakfasting kitchen, three well-proportioned bedrooms one with en-suite and a family bathroom.