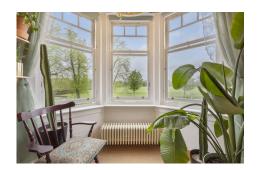

## Flat 6 55 Victoria Place

The apartment comprises; reception hall with two storage cupboards, magnificent bay-windowed lounge overlooking Kings Park, breakfasting kitchen, three well-proportioned bedrooms one with en-suite and a family bathroom.