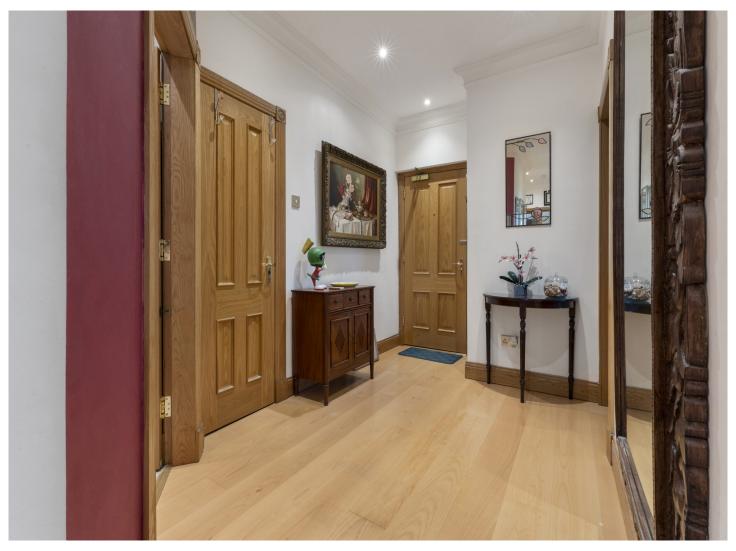

## Flat 6 55 Victoria Place

The apartment comprises; reception hall with two storage cupboards, magnificent bay-windowed lounge overlooking Kings Park, breakfasting kitchen, three well-proportioned bedrooms one with en-suite and a family bathroom.