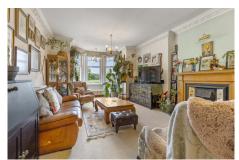

## Flat 6 55 Victoria Place

The apartment comprises; reception hall with two storage cupboards, magnificent bay-windowed lounge overlooking Kings Park, breakfasting kitchen, three well-proportioned bedrooms one with en-suite and a family bathroom.