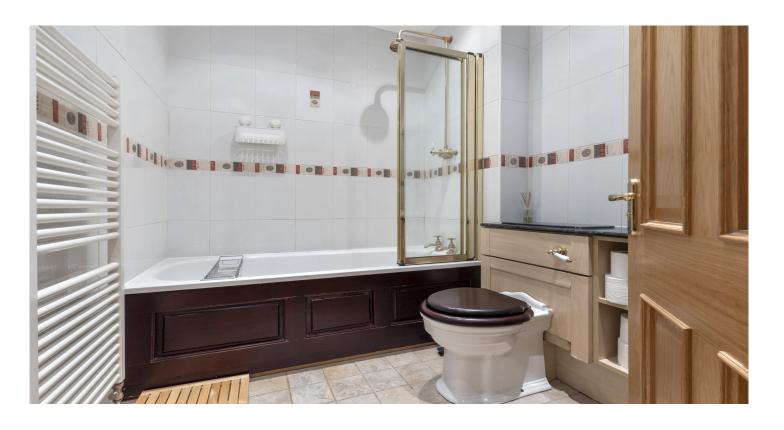

## Flat 6 55 Victoria Place

The apartment comprises; reception hall with two storage cupboards, magnificent bay-windowed lounge overlooking Kings Park, breakfasting kitchen, three well-proportioned bedrooms one with en-suite and a family bathroom.