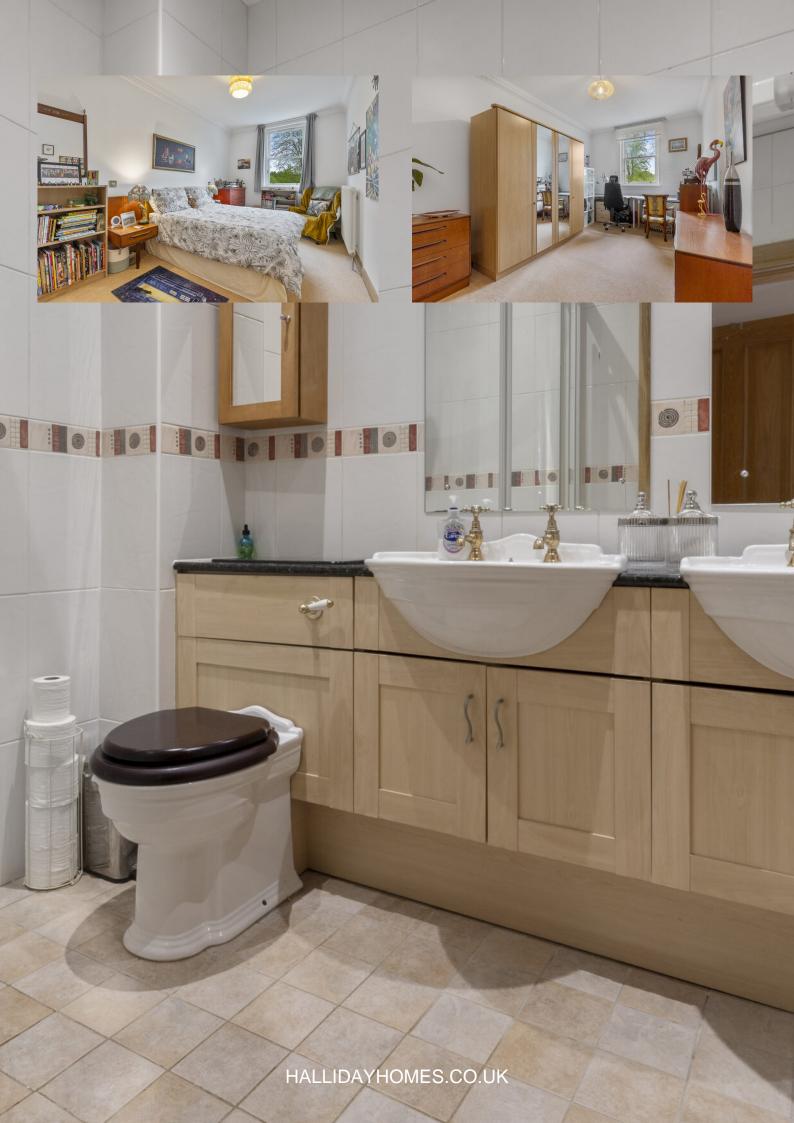

## Flat 6 55 Victoria Place

The apartment comprises; reception hall with two storage cupboards, magnificent bay-windowed lounge overlooking Kings Park, breakfasting kitchen, three well-proportioned bedrooms one with en-suite and a family bathroom.