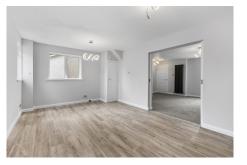

The internal accommodation on the ground floor comprises of: entrance hall, WC, spacious lounge, dining room and kitchen. On the first floor there are two double bedrooms and a family shower room. Warmth is provided by gas fired central heating and wood burning stove and the property is fully double glazed. The property further benefits from the Home HIVE system.