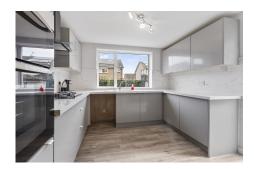

The internal accommodation on the ground floor comprises of: entrance hall, WC, spacious lounge, dining room and kitchen. On the first floor there are two double bedrooms and a family shower room. Warmth is provided by gas fired central heating and wood burning stove and the property is fully double glazed. The property further benefits from the Home HIVE system.