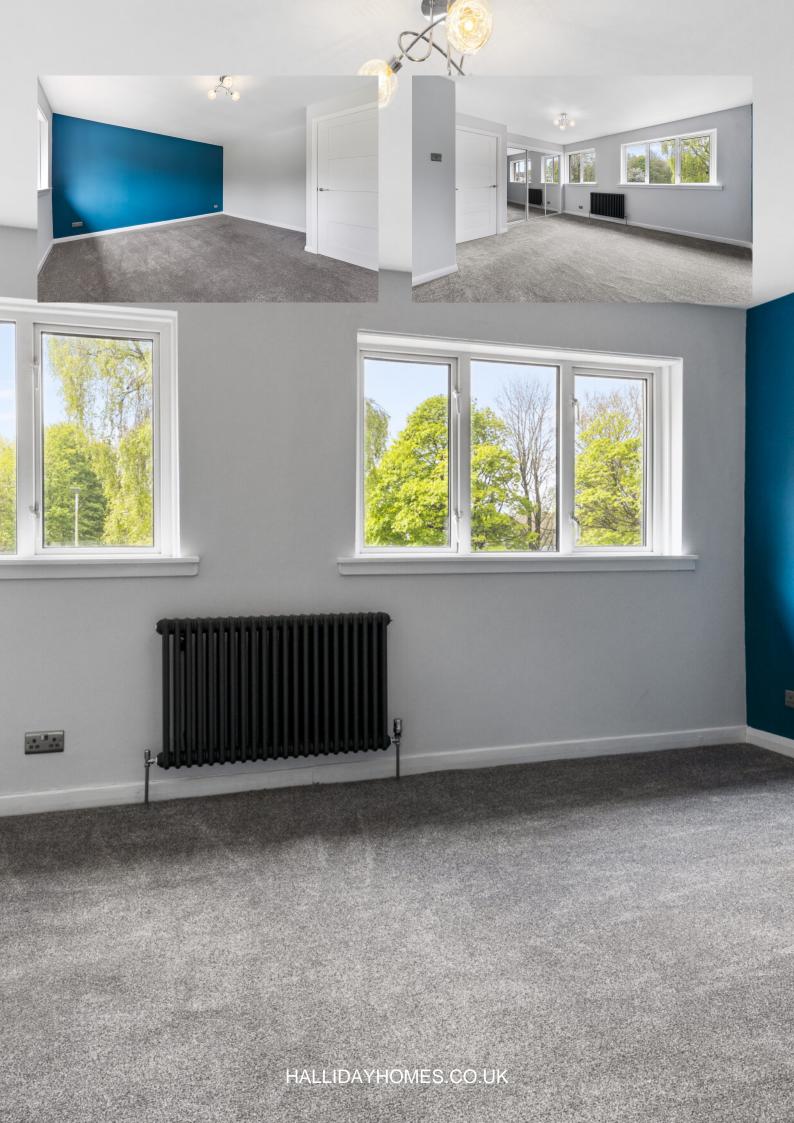

The internal accommodation on the ground floor comprises of: entrance hall, WC, spacious lounge, dining room and kitchen. On the first floor there are two double bedrooms and a family shower room. Warmth is provided by gas fired central heating and wood burning stove and the property is fully double glazed. The property further benefits from the Home HIVE system.