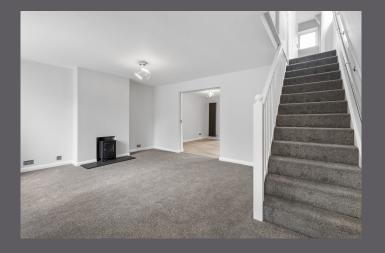

The internal accommodation on the ground floor comprises of: entrance hall, WC, spacious lounge, dining room and kitchen. On the first floor there are two double bedrooms and a family shower room. Warmth is provided by gas fired central heating and wood burning stove and the property is fully double glazed. The property further benefits from the Home HIVE system.