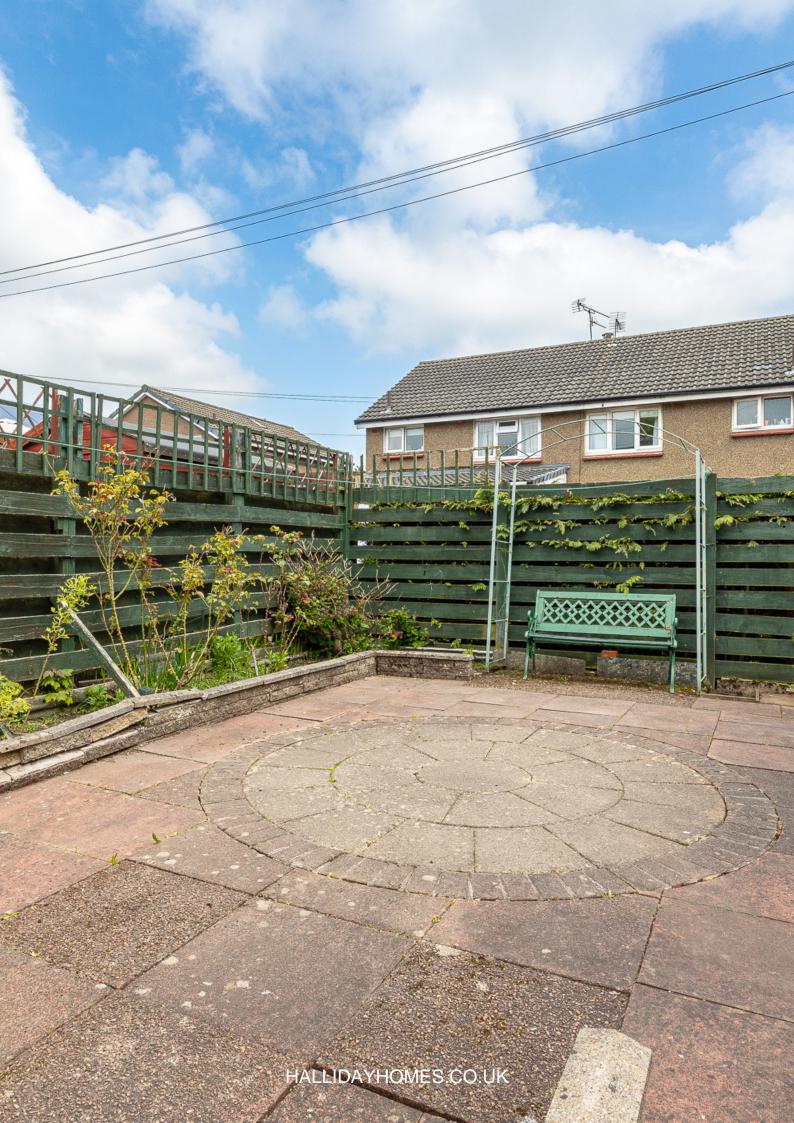

Externally there are well maintained gardens to the front and rear. The front has a small area of flowers/shrubs, a driveway for off-street parking and detached single garage with light, power and up-and-over door. The private, east facing rear garden, which is bound by fencing is fully paved and has an external water tap.