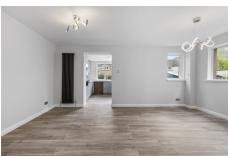

The internal accommodation on the ground floor comprises of: entrance hall, WC, spacious lounge, dining room and kitchen. On the first floor there are two double bedrooms and a family shower room. Warmth is provided by gas fired central heating and wood burning stove and the property is fully double glazed. The property further benefits from the Home HIVE system.