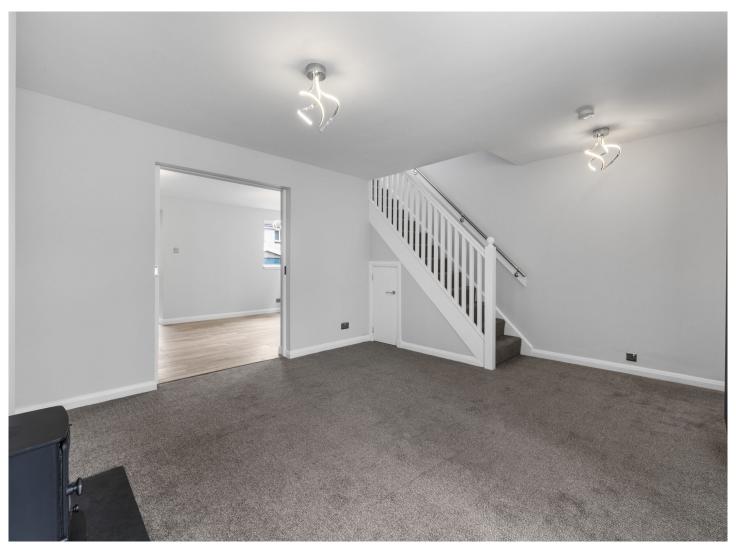

The internal accommodation on the ground floor comprises of: entrance hall, WC, spacious lounge, dining room and kitchen. On the first floor there are two double bedrooms and a family shower room. Warmth is provided by gas fired central heating and wood burning stove and the property is fully double glazed. The property further benefits from the Home HIVE system.