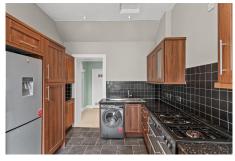

The internal accommodation, accessed via its own front door, comprises of: vestibule with stairs to the entrance hall, spacious lounge with wood burning stove, fabulous dining kitchen, two double bedrooms and a family bathroom. Warmth is provided by gas central heating and the property is fully double glazed.