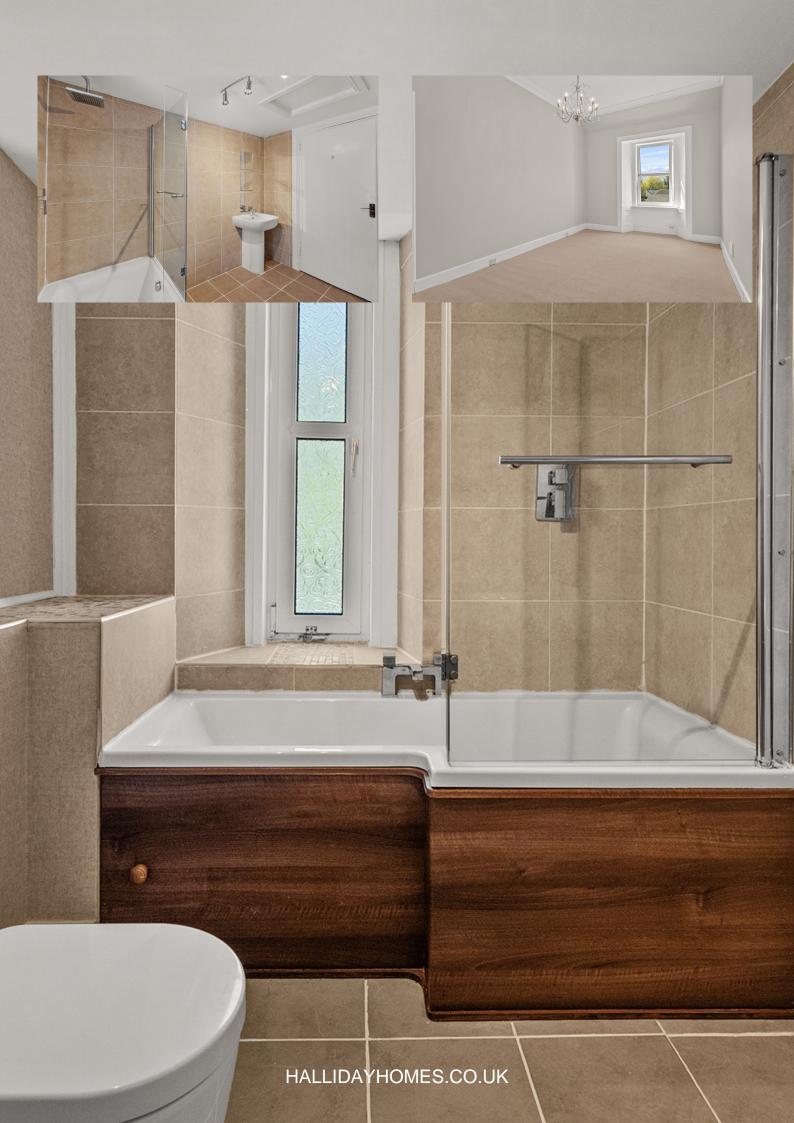

The internal accommodation, accessed via its own front door, comprises of: vestibule with stairs to the entrance hall, spacious lounge with wood burning stove, fabulous dining kitchen, two double bedrooms and a family bathroom. Warmth is provided by gas central heating and the property is fully double glazed.