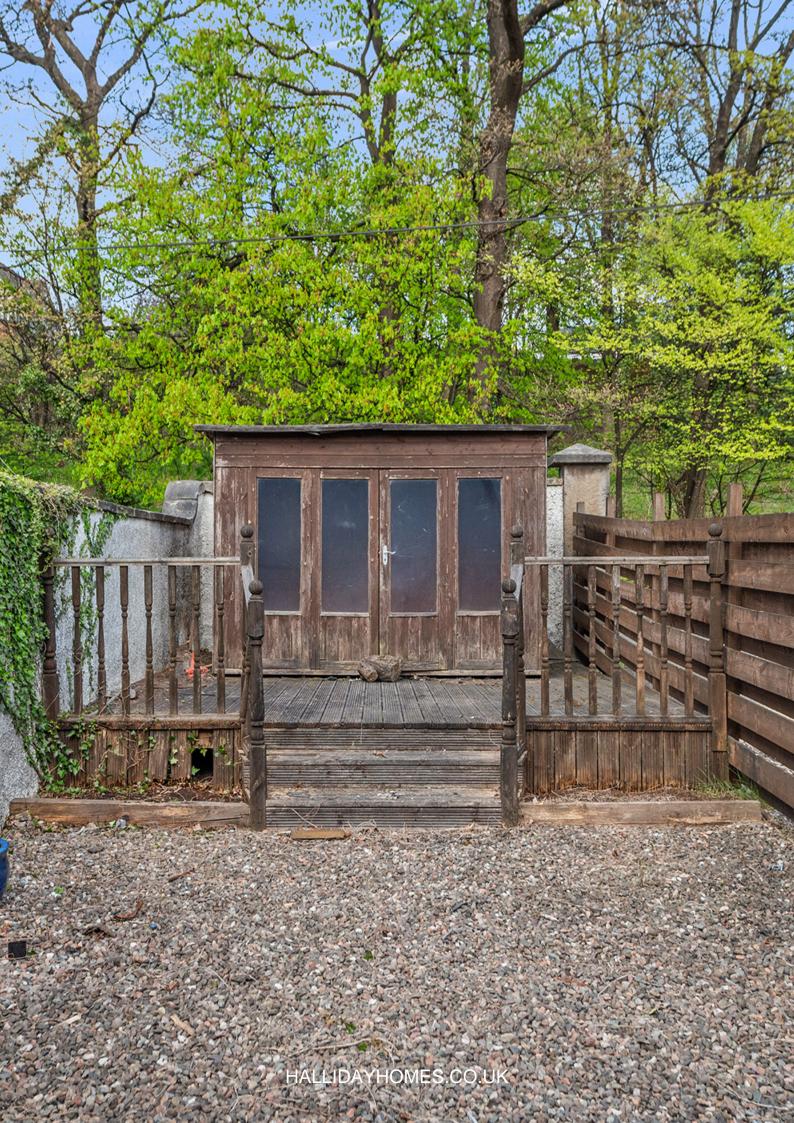

Externally to the front there is two private parking spaces, along with a fenced in private garden which is laid to chipped stones and has a decked seating area with outhouse. There is a communal drying green to the rear of the property.