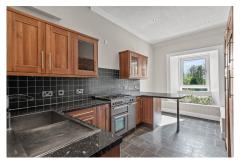

The internal accommodation, accessed via its own front door, comprises of: vestibule with stairs to the entrance hall, spacious lounge with wood burning stove, fabulous dining kitchen, two double bedrooms and a family bathroom. Warmth is provided by gas central heating and the property is fully double glazed.