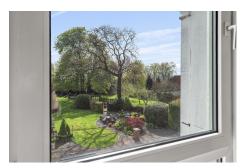

Externally to the front there is two private parking spaces, along with a fenced in private garden which is laid to chipped stones and has a decked seating area with outhouse. There is a communal drying green to the rear of the property.