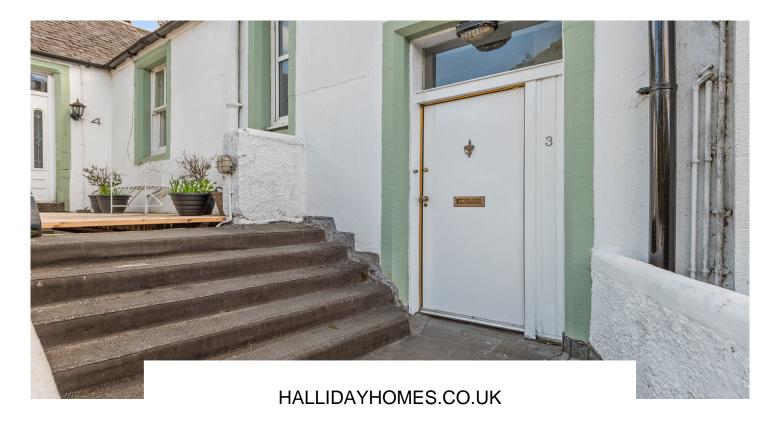

The internal accommodation, accessed via its own front door, comprises of: vestibule with stairs to the entrance hall, spacious lounge with wood burning stove, fabulous dining kitchen, two double bedrooms and a family bathroom. Warmth is provided by gas central heating and the property is fully double glazed.