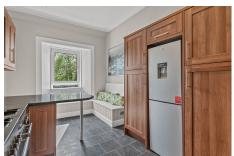

The internal accommodation, accessed via its own front door, comprises of: vestibule with stairs to the entrance hall, spacious lounge with wood burning stove, fabulous dining kitchen, two double bedrooms and a family bathroom. Warmth is provided by gas central heating and the property is fully double glazed.