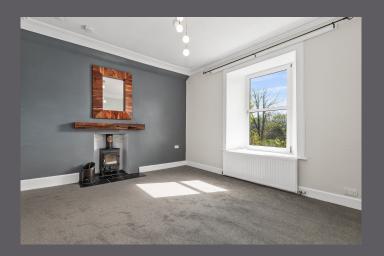

The internal accommodation, accessed via its own front door, comprises of: vestibule with stairs to the entrance hall, spacious lounge with wood burning stove, fabulous dining kitchen, two double bedrooms and a family bathroom. Warmth is provided by gas central heating and the property is fully double glazed.