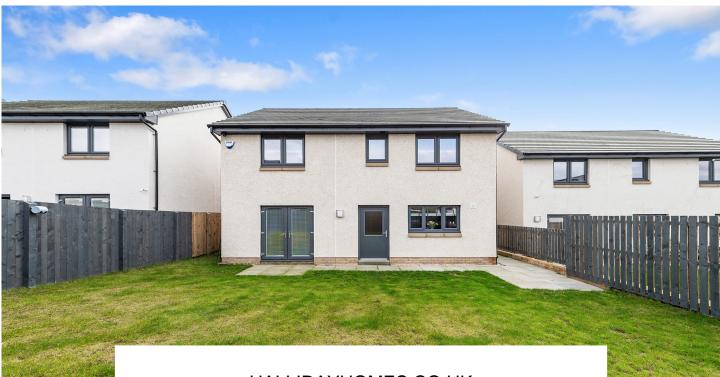

# 10 Roselynn Drive, Dunipace

Halliday Homes are excited to present to the market this truly stunning, four-bedroom detached family home, which offers flexible and contemporary living accommodation. The property was built by Ogilvie Homes in 2022 and is located within the very sought after "Rosebank" development. Early viewing is advised to appreciate the quality and the immaculate accommodation on offer.

# 10 Roselynn Drive

Halliday Homes are excited to present to the market this truly stunning, four-bedroom detached family home, which offers flexible and contemporary living accommodation. The property was built by Ogilvie Homes in 2022 and is located within the very sought after "Rosebank" development. Early viewing is advised to appreciate the quality and the immaculate accommodation on offer.

Externally to the front is a private driveway for off-street parking, and a single garage with light and power. The rear garden, which is bound by fencing, is low maintenance and laid with lawn.