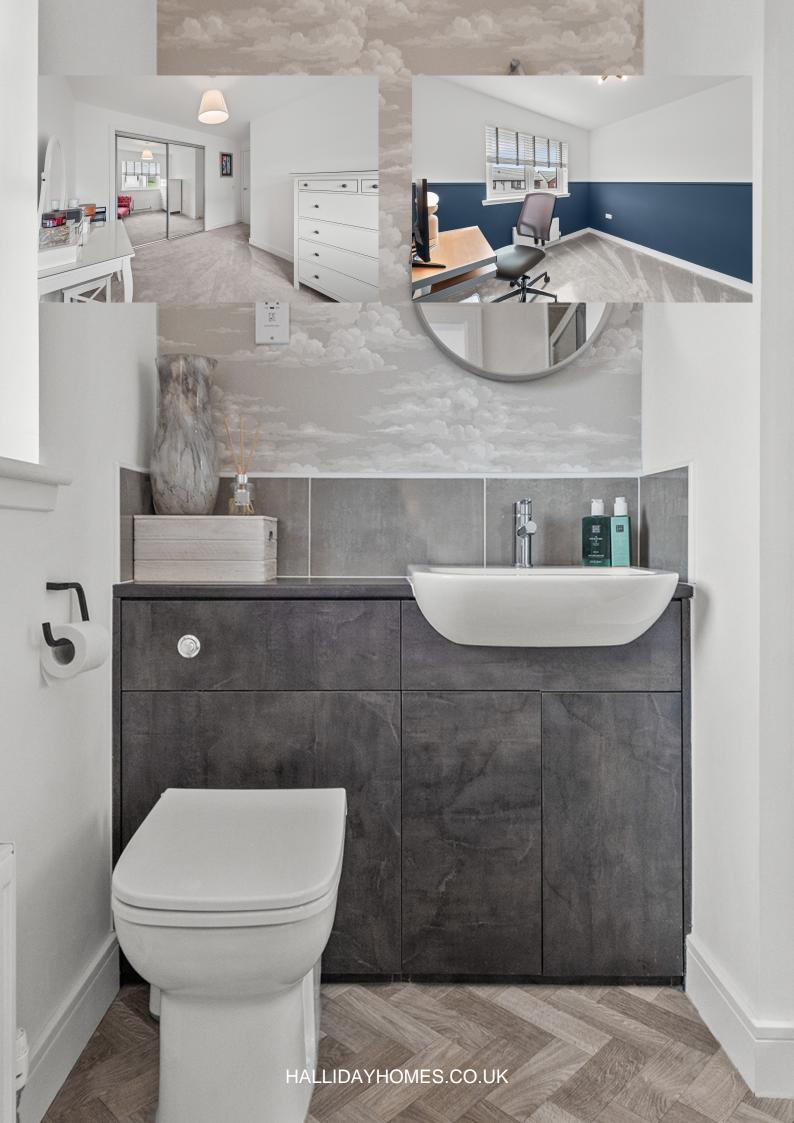

The stylish, internal accommodation comprises: welcoming entrance hall with carpeted stairwell to the first floor, front facing lounge, open plan kitchen/diner and a WC. On the first floor there are four double bedrooms, with the principal bedroom benefitting from en-suite facilities, and a family bathroom completes the accommodation. Quality floor coverings throughout complementing the internal decor. Warmth is provided by gas central heating and the property is fully double glazed. Intruder alarm installed.