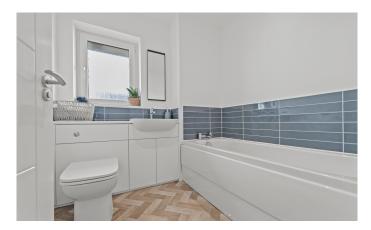

The stylish, internal accommodation comprises: welcoming entrance hall with carpeted stairwell to the first floor, front facing lounge, open plan kitchen/diner and a WC. On the first floor there are four double bedrooms, with the principal bedroom benefitting from en-suite facilities, and a family bathroom completes the accommodation. Quality floor coverings throughout complementing the internal decor. Warmth is provided by gas central heating and the property is fully double glazed. Intruder alarm installed.