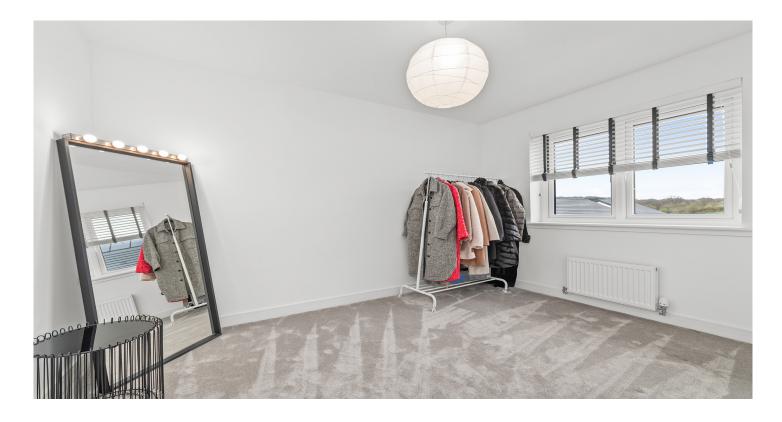

The stylish, internal accommodation comprises: welcoming entrance hall with carpeted stairwell to the first floor, front facing lounge, open plan kitchen/diner and a WC. On the first floor there are four double bedrooms, with the principal bedroom benefitting from en-suite facilities, and a family bathroom completes the accommodation. Quality floor coverings throughout complementing the internal decor. Warmth is provided by gas central heating and the property is fully double glazed. Intruder alarm installed.