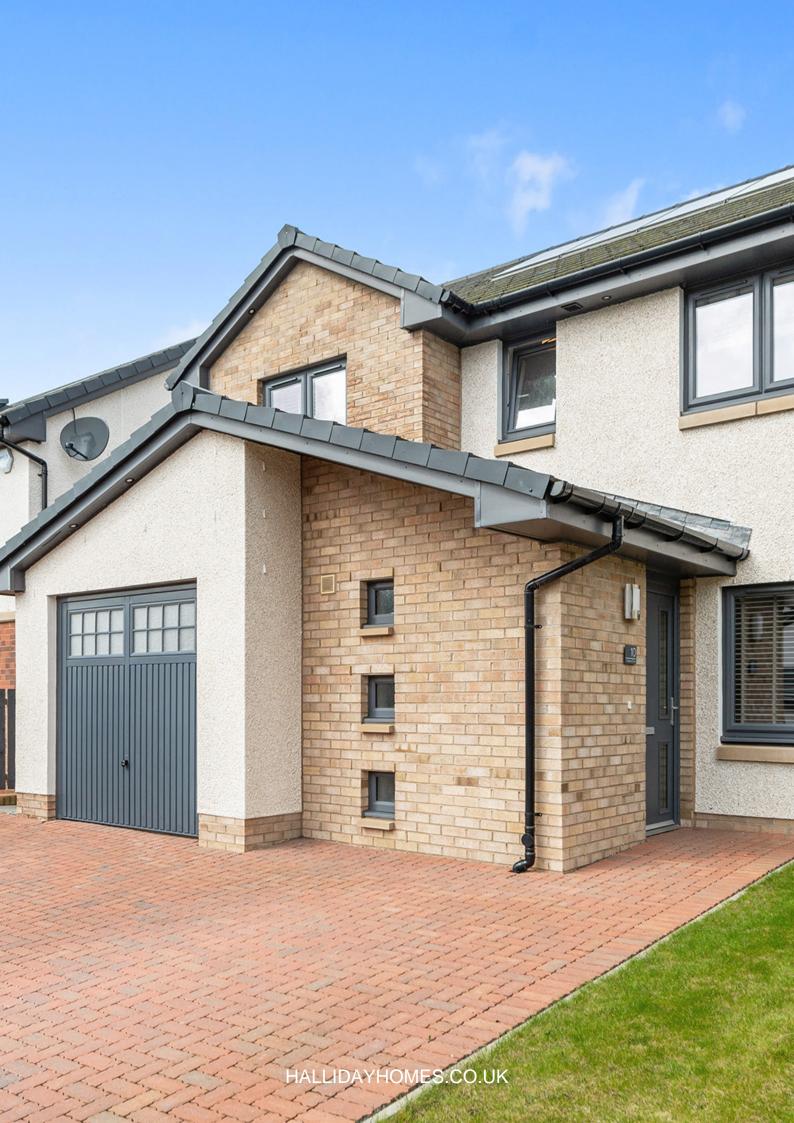

Externally to the front is a private driveway for off-street parking, and a single garage with light and power. The rear garden, which is bound by fencing, is low maintenance and laid with lawn.