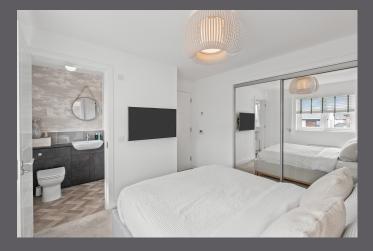

The stylish, internal accommodation comprises: welcoming entrance hall with carpeted stairwell to the first floor, front facing lounge, open plan kitchen/diner and a WC. On the first floor there are four double bedrooms, with the principal bedroom benefitting from en-suite facilities, and a family bathroom completes the accommodation. Quality floor coverings throughout complementing the internal decor. Warmth is provided by gas central heating and the property is fully double glazed. Intruder alarm installed.