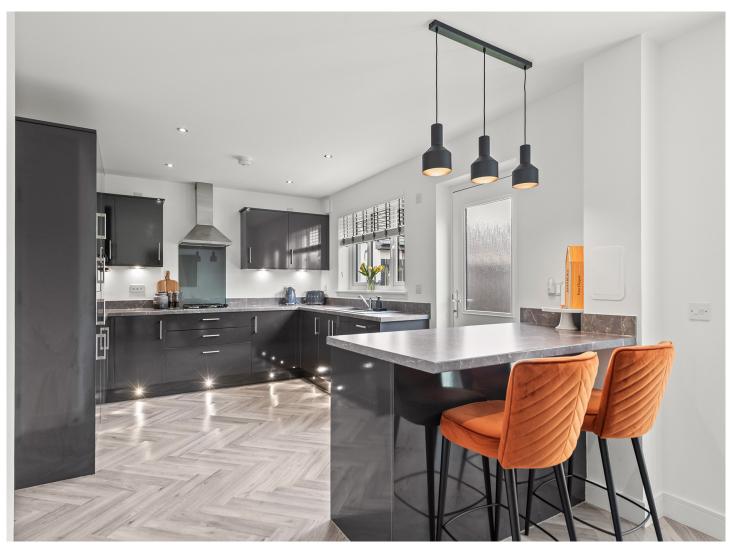

The stylish, internal accommodation comprises: welcoming entrance hall with carpeted stairwell to the first floor, front facing lounge, open plan kitchen/diner and a WC. On the first floor there are four double bedrooms, with the principal bedroom benefitting from en-suite facilities, and a family bathroom completes the accommodation. Quality floor coverings throughout complementing the internal decor. Warmth is provided by gas central heating and the property is fully double glazed. Intruder alarm installed.