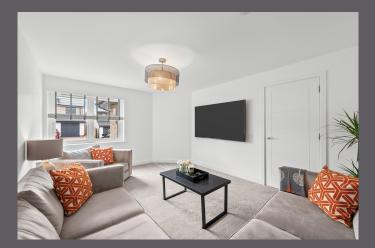

The stylish, internal accommodation comprises: welcoming entrance hall with carpeted stairwell to the first floor, front facing lounge, open plan kitchen/diner and a WC. On the first floor there are four double bedrooms, with the principal bedroom benefitting from en-suite facilities, and a family bathroom completes the accommodation. Quality floor coverings throughout complementing the internal decor. Warmth is provided by gas central heating and the property is fully double glazed. Intruder alarm installed.