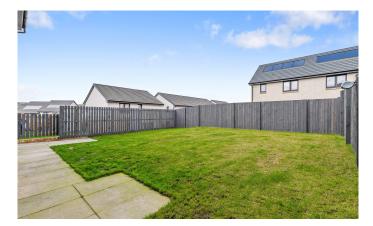

Externally to the front is a private driveway for off-street parking, and a single garage with light and power. The rear garden, which is bound by fencing, is low maintenance and laid with lawn.