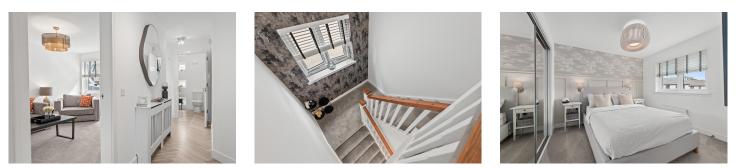

The stylish, internal accommodation comprises: welcoming entrance hall with carpeted stairwell to the first floor, front facing lounge, open plan kitchen/diner and a WC. On the first floor there are four double bedrooms, with the principal bedroom benefitting from en-suite facilities, and a family bathroom completes the accommodation. Quality floor coverings throughout complementing the internal decor. Warmth is provided by gas central heating and the property is fully double glazed. Intruder alarm installed.