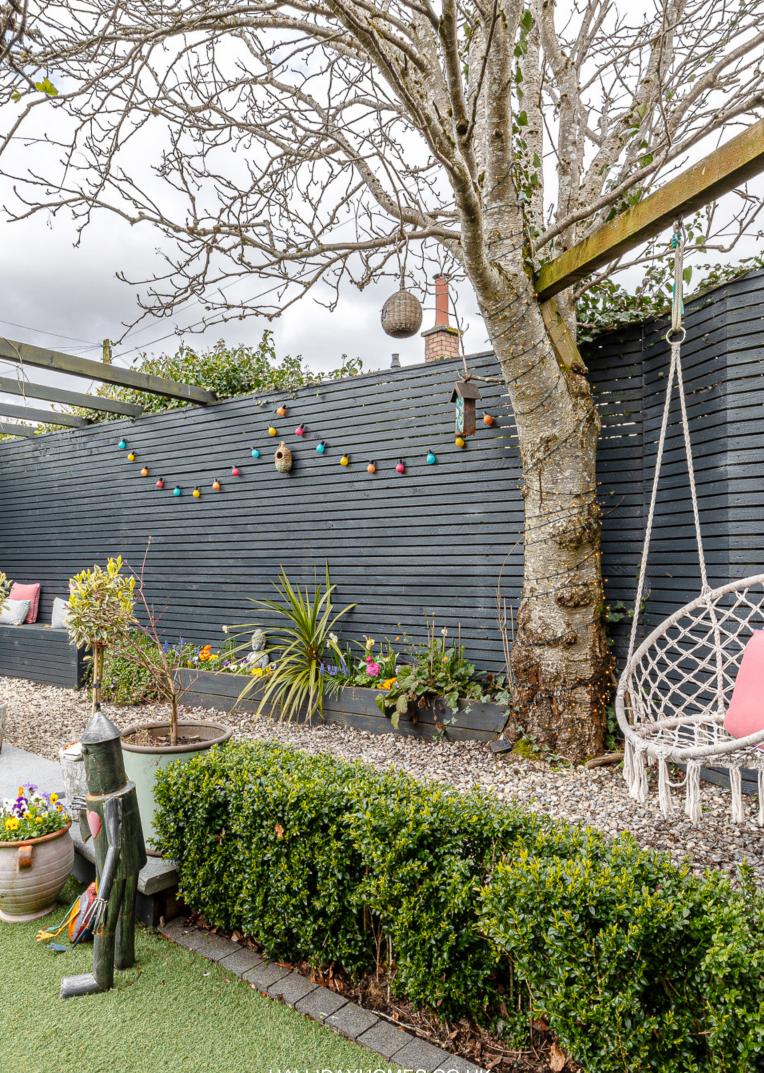

Externally to the rear is a well-maintained, garden which is bound by fencing affording the plot privacy. The garden is laid with artificial lawn, granite stone patio, mature trees, shrubs and a pergola. Shed and detached home office/summerhouse. To the front is a low maintenance garden with gated entrance, lawn, beech hedging, shrubs and a gravel driveway providing ample off-road parking.