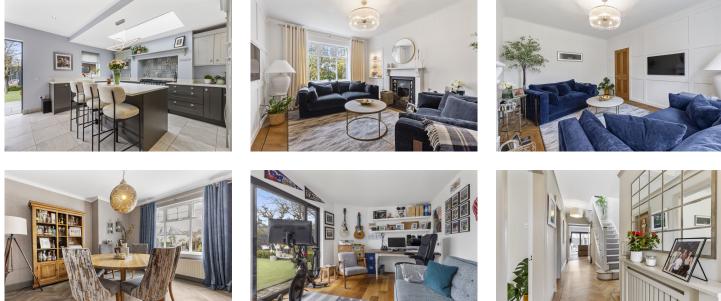

## 3 McLachlan Avenue

The ground floor accommodation comprises; vestibule, entrance hall, lounge, dining room, superb open plan family/dining/kitchen, double bedroom and family bathroom. On the upper level is the stunning principle bedroom with en-suite and a further two bedrooms. Warmth is provided by gas central heating and double glazing throughout. Detached home office/summer house.

The ground floor accommodation comprises; vestibule, entrance hall, lounge, dining room, superb open plan family/dining/kitchen, double bedroom and family bathroom. On the upper level is the stunning principle bedroom with en-suite and a further two bedrooms. Warmth is provided by gas central heating and double glazing throughout. Detached home office/summer house.