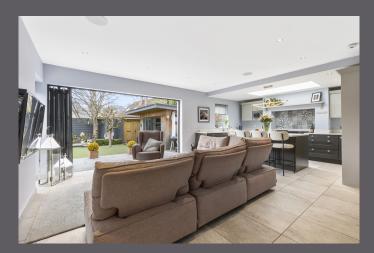

## 3 McLachlan Avenue

The ground floor accommodation comprises; vestibule, entrance hall, lounge, dining room, superb open plan family/dining/kitchen, double bedroom and family bathroom. On the upper level is the stunning principle bedroom with en-suite and a further two bedrooms. Warmth is provided by gas central heating and double glazing throughout. Detached home office/summer house.

The ground floor accommodation comprises; vestibule, entrance hall, lounge, dining room, superb open plan family/dining/kitchen, double bedroom and family bathroom. On the upper level is the stunning principle bedroom with en-suite and a further two bedrooms. Warmth is provided by gas central heating and double glazing throughout. Detached home office/summer house.