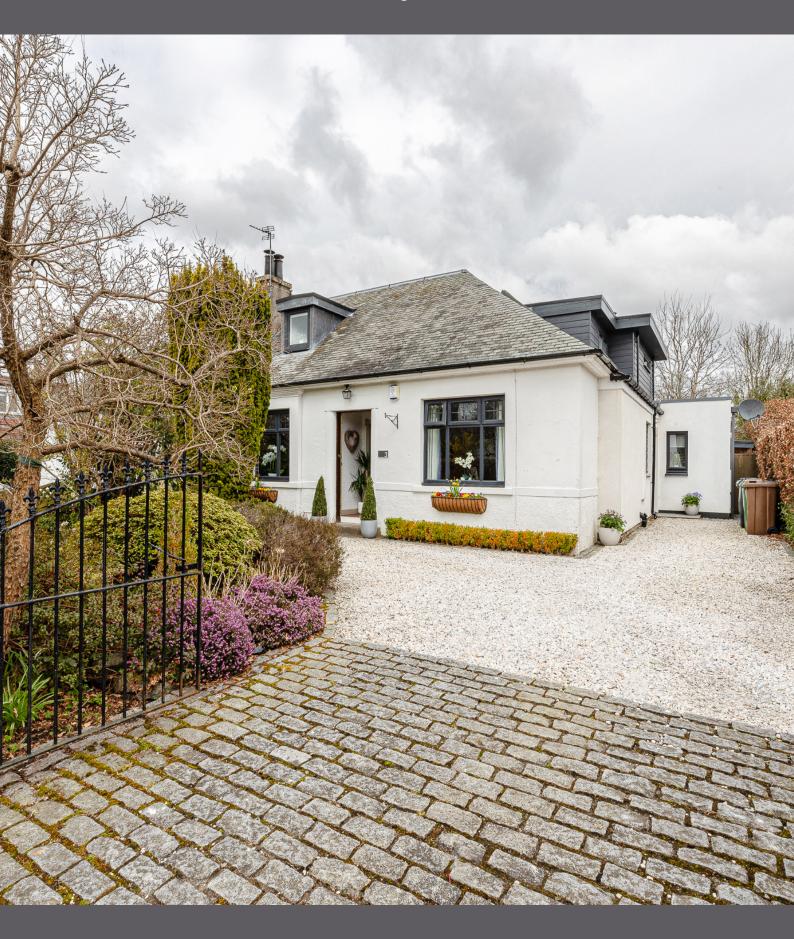

## 3 McLachlan Avenue, Stirling

Welcomed to the market is this charming, immaculately presented, semi-detached home which is well placed for all local amenities and sits within a prime residential area of Stirling. The property has a superb, two storey, extension to the rear, offers extensive, family living and is decorated in modern colours throughout.

Externally to the rear is a well-maintained, garden which is bound by fencing affording the plot privacy. The garden is laid with artificial lawn, granite stone patio, mature trees, shrubs and a pergola. Shed and detached home office/summerhouse. To the front is a low maintenance garden with gated entrance, lawn, beech hedging, shrubs and a gravel driveway providing ample off-road parking.