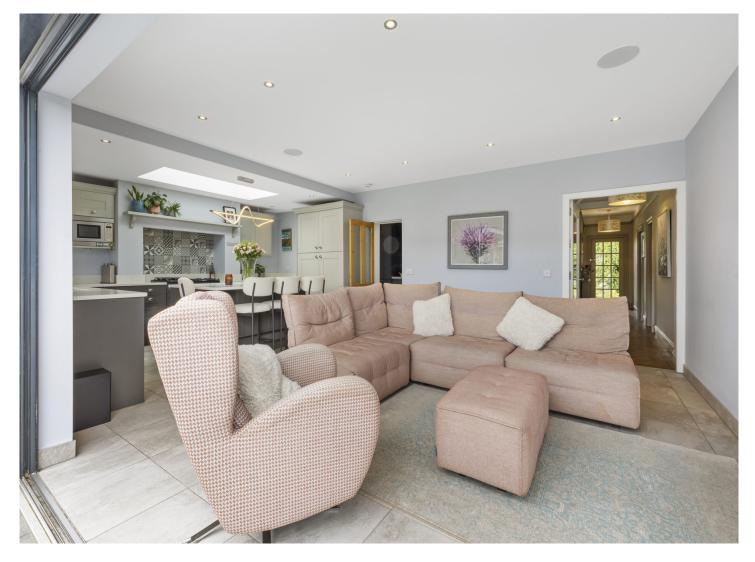

## 3 McLachlan Avenue

The ground floor accommodation comprises; vestibule, entrance hall, lounge, dining room, superb open plan family/dining/kitchen, double bedroom and family bathroom. On the upper level is the stunning principle bedroom with en-suite and a further two bedrooms. Warmth is provided by gas central heating and double glazing throughout. Detached home office/summer house.

The ground floor accommodation comprises; vestibule, entrance hall, lounge, dining room, superb open plan family/dining/kitchen, double bedroom and family bathroom. On the upper level is the stunning principle bedroom with en-suite and a further two bedrooms. Warmth is provided by gas central heating and double glazing throughout. Detached home office/summer house.