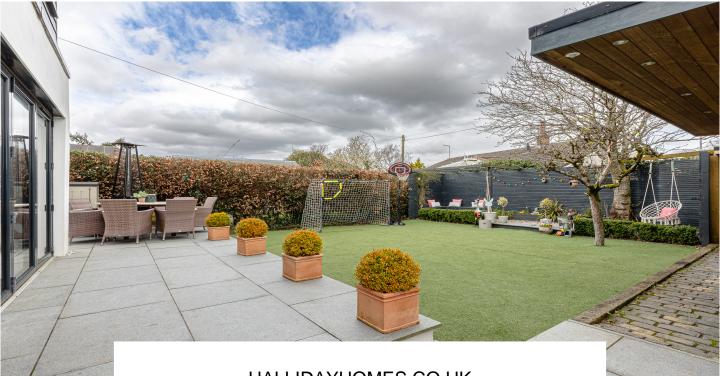

Externally to the rear is a well-maintained, garden which is bound by fencing affording the plot privacy. The garden is laid with artificial lawn, granite stone patio, mature trees, shrubs and a pergola. Shed and detached home office/summerhouse. To the front is a low maintenance garden with gated entrance, lawn, beech hedging, shrubs and a gravel driveway providing ample off-road parking.