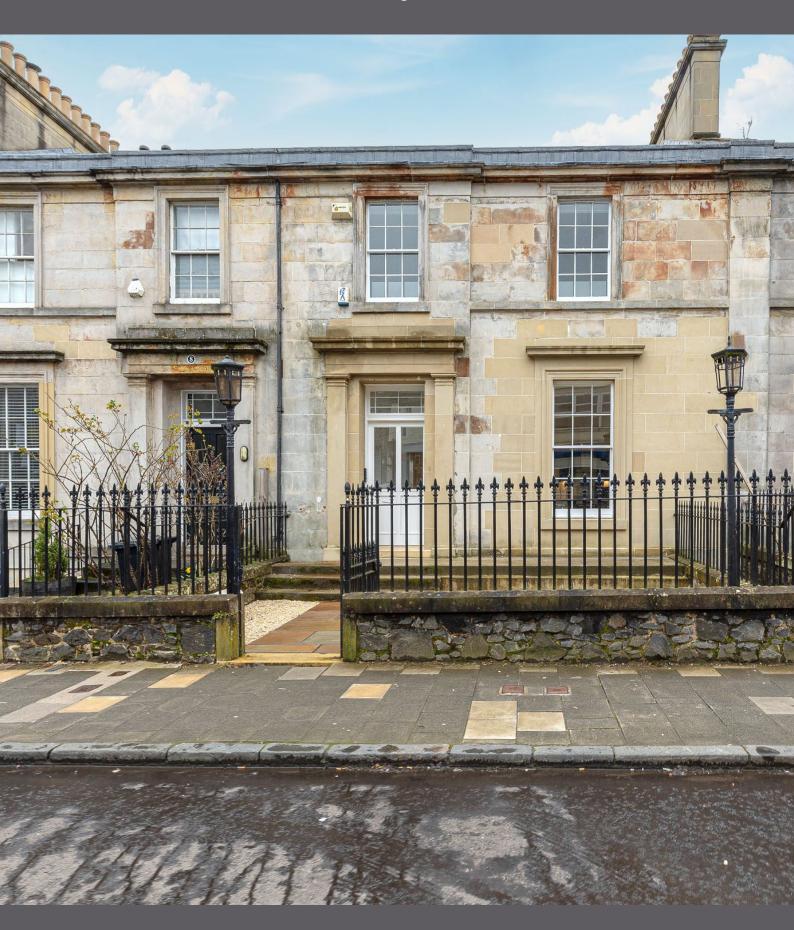

## 7a Viewfield Place, Stirling

Stirlingshire

3 Beds | 1 Bath | 76m2

HALLIDAYHOMES.CO.UK

## 7a Viewfield Place

Presented to the market is this impressive, three-bedroom, upper, Georgian apartment which has been extensively up-graded to an exacting standard. The property offers neutral decor throughout and is conveniently situated within easy reach of the city's varied amenities. It will be sure to appeal to first time buyers or buy to let investors.

The accommodation, which is accessed via shared vestibule comprises: hallway, lounge/ open plan kitchen, two well-proportioned bedrooms, WC and a bathroom. Warmth is provided by gas central heating and the original sash and case windows have been fully refurbished. Externally, there is a shared front garden which is bound by a low wall and fencing. Permit on street parking.