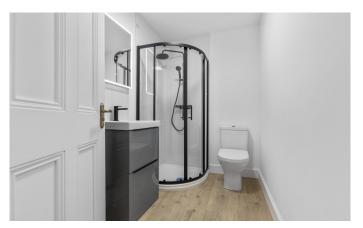

The accommodation, which is accessed via shared vestibule comprises: hallway, lounge/ open plan kitchen, two well-proportioned bedrooms, WC and a bathroom. Warmth is provided by gas central heating and the original sash and case windows have been fully refurbished. Externally, there is a shared front garden which is bound by a low wall and fencing. Permit on street parking.