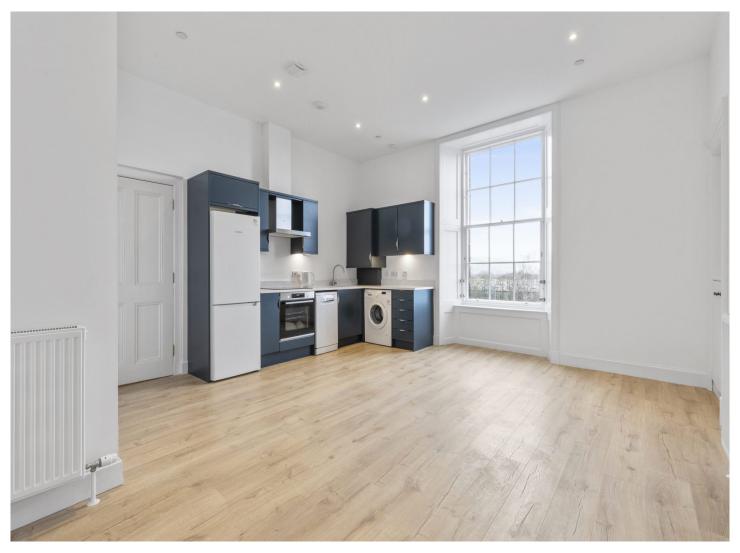

The accommodation, which is accessed via shared vestibule comprises: hallway, lounge/ open plan kitchen, two well-proportioned bedrooms, WC and a bathroom. Warmth is provided by gas central heating and the original sash and case windows have been fully refurbished. Externally, there is a shared front garden which is bound by a low wall and fencing. Permit on street parking.