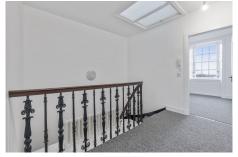

The accommodation, which is accessed via shared vestibule comprises: hallway, lounge/ open plan kitchen, two well-proportioned bedrooms, WC and a bathroom. Warmth is provided by gas central heating and the original sash and case windows have been fully refurbished. Externally, there is a shared front garden which is bound by a low wall and fencing. Permit on street parking.