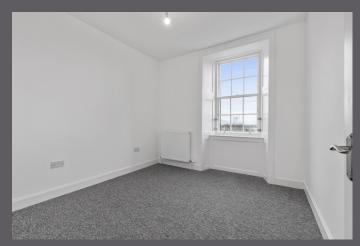

The accommodation, which is accessed via shared vestibule comprises: hallway, lounge/ open plan kitchen, two well-proportioned bedrooms, WC and a bathroom. Warmth is provided by gas central heating and the original sash and case windows have been fully refurbished. Externally, there is a shared front garden which is bound by a low wall and fencing. Permit on street parking.