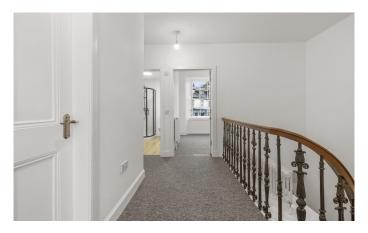

The accommodation, which is accessed via shared vestibule comprises: hallway, lounge/ open plan kitchen, two well-proportioned bedrooms, WC and a bathroom. Warmth is provided by gas central heating and the original sash and case windows have been fully refurbished. Externally, there is a shared front garden which is bound by a low wall and fencing. Permit on street parking.