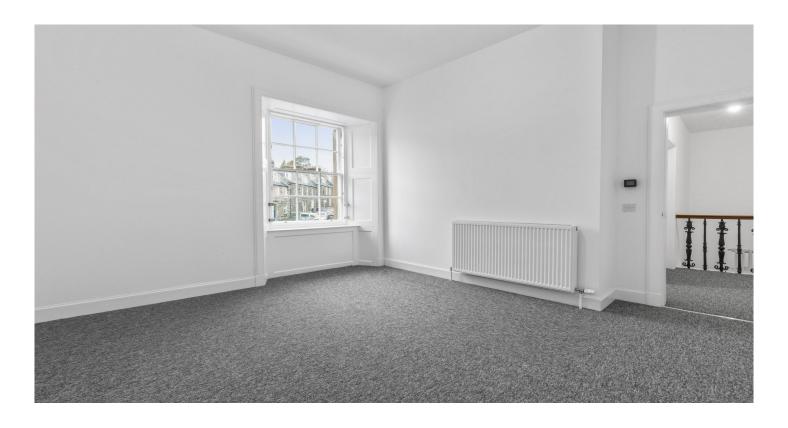

The accommodation, which is accessed via shared vestibule comprises: hallway, lounge/ open plan kitchen, two well-proportioned bedrooms, WC and a bathroom. Warmth is provided by gas central heating and the original sash and case windows have been fully refurbished. Externally, there is a shared front garden which is bound by a low wall and fencing. Permit on street parking.