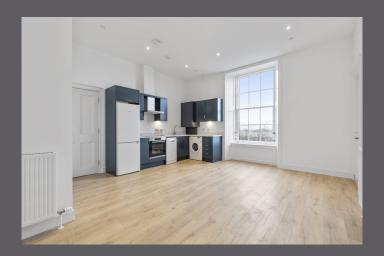

## 7a Viewfield Place

Presented to the market is this impressive, three-bedroom, upper, Georgian apartment which has been extensively up-graded to an exacting standard. The property offers neutral decor throughout and is conveniently situated within easy reach of the city's varied amenities. It will be sure to appeal to first time buyers or buy to let investors.

The accommodation, which is accessed via shared vestibule comprises: hallway, lounge/ open plan kitchen, two well-proportioned bedrooms, WC and a bathroom. Warmth is provided by gas central heating and the original sash and case windows have been fully refurbished. Externally, there is a shared front garden which is bound by a low wall and fencing. Permit on street parking.