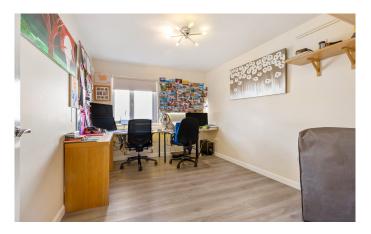

The internal accommodation comprises; entrance hallway, rear facing lounge, dining/kitchen with patio doors to the rear garden, TV room and WC. On the upper floor are five well-proportioned bedrooms. One bedroom has been luxuriously converted into a large walk-in wardrobe, perfect for the lady of the house. This versatile space can be easily converted back into a functioning bedroom if desired. The upper floor also boasts two bedrooms with en-suite shower rooms and a family bathroom.