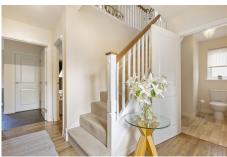

The internal accommodation comprises; entrance hallway, rear facing lounge, dining/kitchen with patio doors to the rear garden, TV room and WC. On the upper floor are five well-proportioned bedrooms. One bedroom has been luxuriously converted into a large walk-in wardrobe, perfect for the lady of the house. This versatile space can be easily converted back into a functioning bedroom if desired. The upper floor also boasts two bedrooms with en-suite shower rooms and a family bathroom.