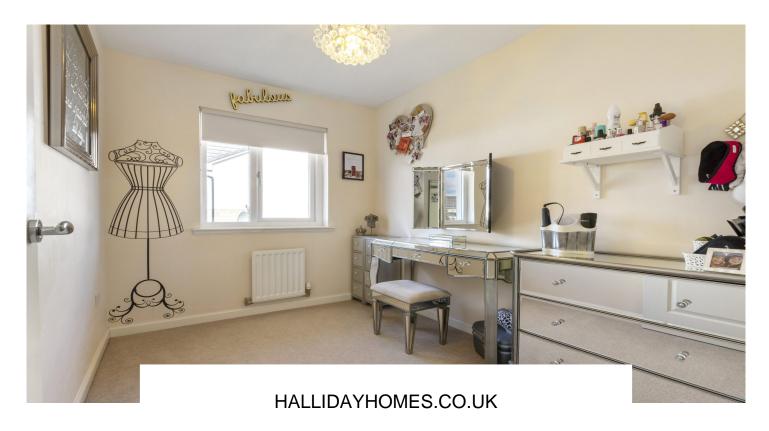

The internal accommodation comprises; entrance hallway, rear facing lounge, dining/kitchen with patio doors to the rear garden, TV room and WC. On the upper floor are five well-proportioned bedrooms. One bedroom has been luxuriously converted into a large walk-in wardrobe, perfect for the lady of the house. This versatile space can be easily converted back into a functioning bedroom if desired. The upper floor also boasts two bedrooms with en-suite shower rooms and a family bathroom.