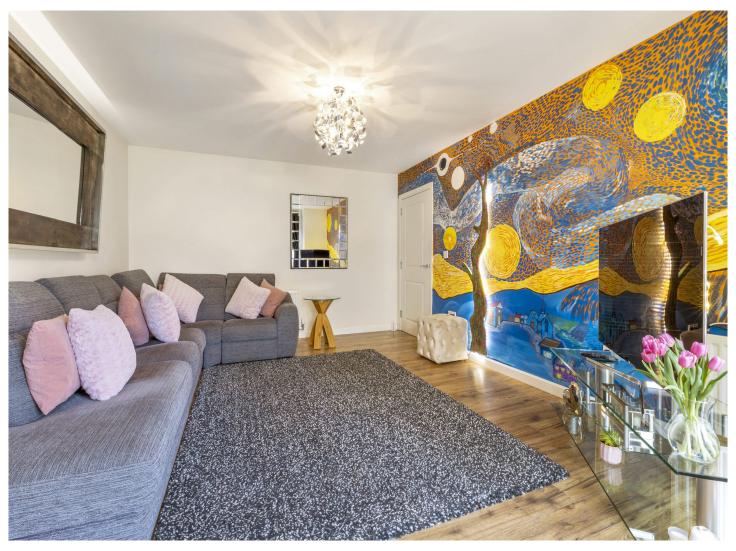

The internal accommodation comprises; entrance hallway, rear facing lounge, dining/kitchen with patio doors to the rear garden, TV room and WC. On the upper floor are five well-proportioned bedrooms. One bedroom has been luxuriously converted into a large walk-in wardrobe, perfect for the lady of the house. This versatile space can be easily converted back into a functioning bedroom if desired. The upper floor also boasts two bedrooms with en-suite shower rooms and a family bathroom.