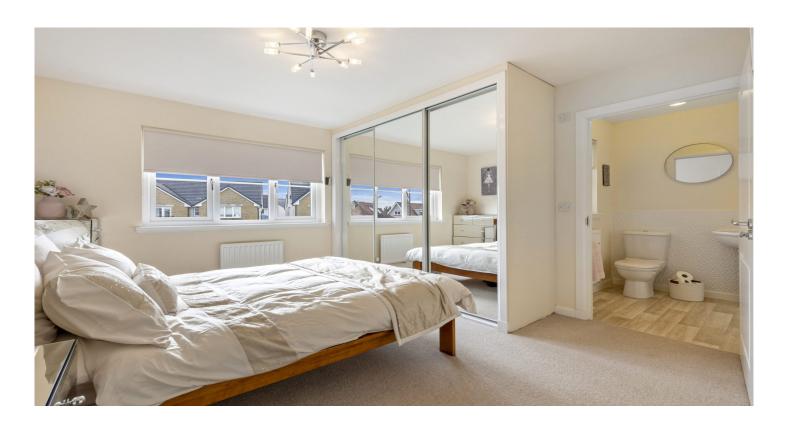

The internal accommodation comprises; entrance hallway, rear facing lounge, dining/kitchen with patio doors to the rear garden, TV room and WC. On the upper floor are five well-proportioned bedrooms. One bedroom has been luxuriously converted into a large walk-in wardrobe, perfect for the lady of the house. This versatile space can be easily converted back into a functioning bedroom if desired. The upper floor also boasts two bedrooms with en-suite shower rooms and a family bathroom.