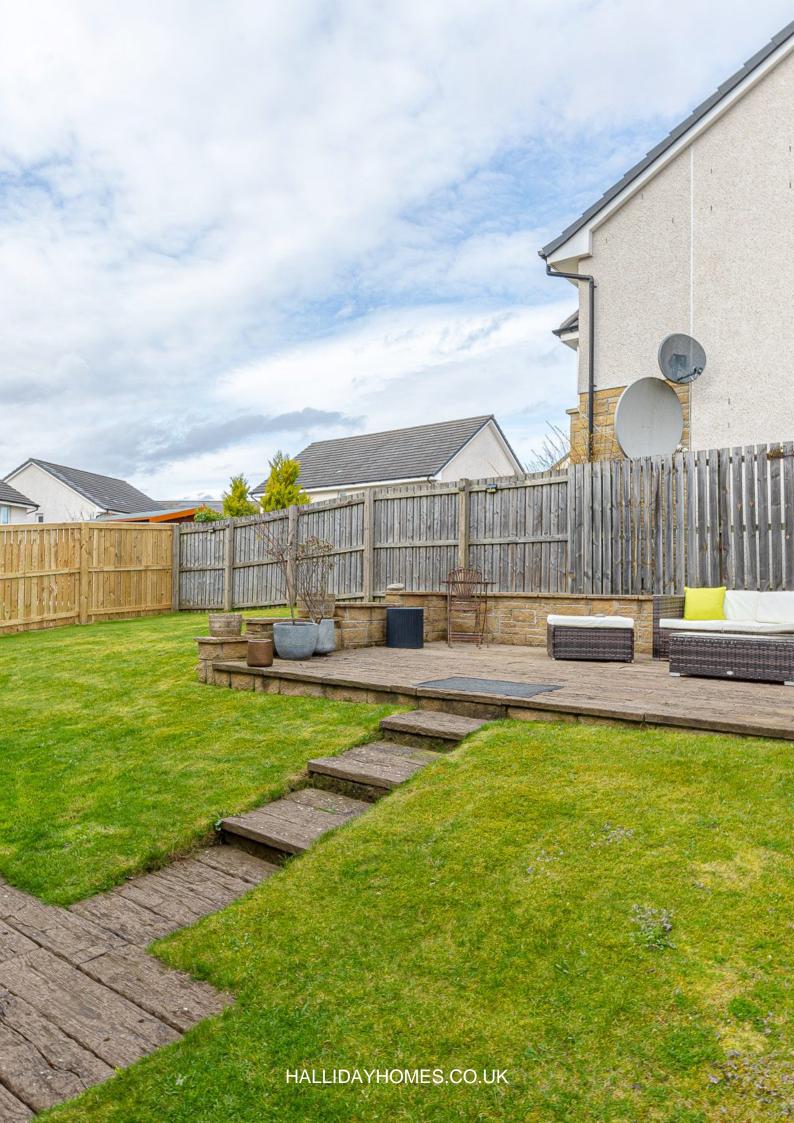

To the front, the property benefits from a double driveway and an area of lawn. The private, rear, well maintained garden is fenced in, laid with lawn, decked seating area, and external water tap. Bin storage to the side. Warmth is provided by gas central heating and the property is double-glazed throughout. Double garage currently utilised as a gym with large separate storage area, light and power.