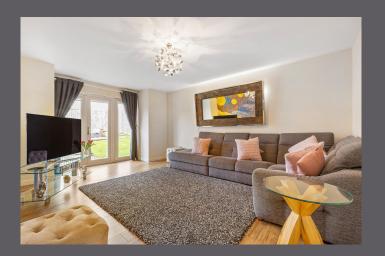

The internal accommodation comprises; entrance hallway, rear facing lounge, dining/kitchen with patio doors to the rear garden, TV room and WC. On the upper floor are five well-proportioned bedrooms. One bedroom has been luxuriously converted into a large walk-in wardrobe, perfect for the lady of the house. This versatile space can be easily converted back into a functioning bedroom if desired. The upper floor also boasts two bedrooms with en-suite shower rooms and a family bathroom.