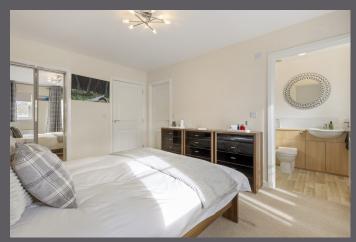

The internal accommodation comprises; entrance hallway, rear facing lounge, dining/kitchen with patio doors to the rear garden, TV room and WC. On the upper floor are five well-proportioned bedrooms. One bedroom has been luxuriously converted into a large walk-in wardrobe, perfect for the lady of the house. This versatile space can be easily converted back into a functioning bedroom if desired. The upper floor also boasts two bedrooms with en-suite shower rooms and a family bathroom.