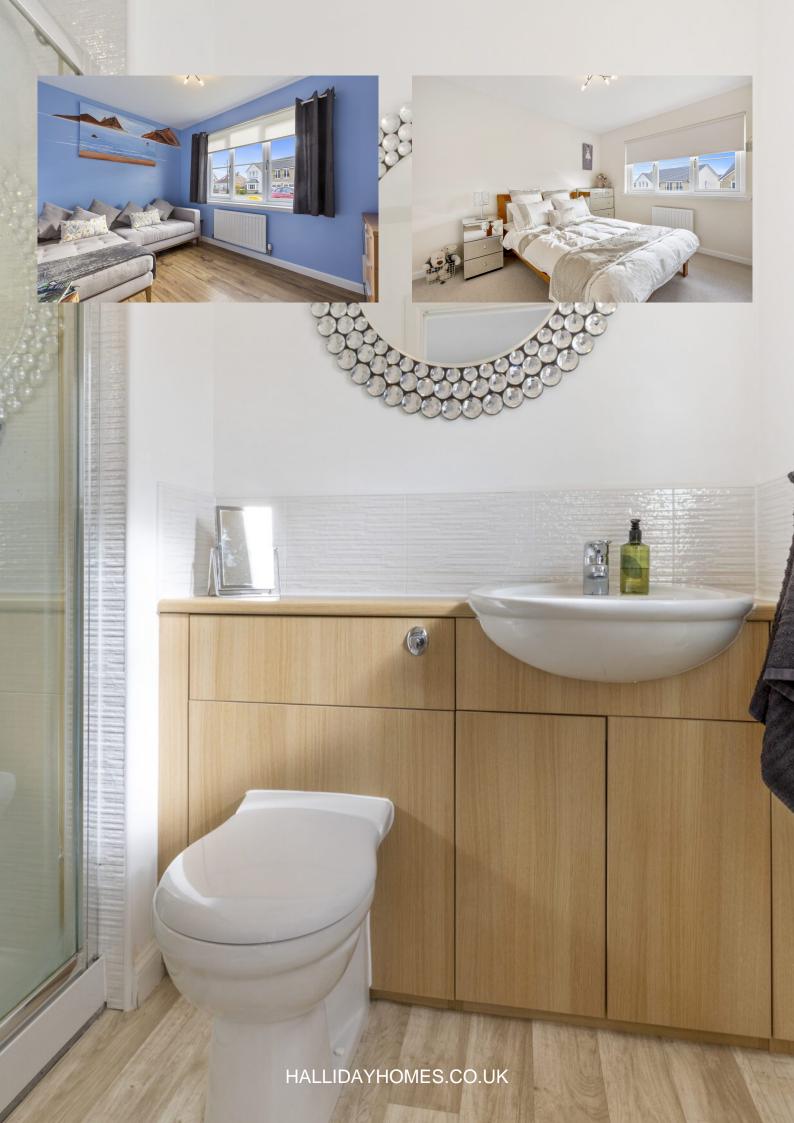

The internal accommodation comprises; entrance hallway, rear facing lounge, dining/kitchen with patio doors to the rear garden, TV room and WC. On the upper floor are five well-proportioned bedrooms. One bedroom has been luxuriously converted into a large walk-in wardrobe, perfect for the lady of the house. This versatile space can be easily converted back into a functioning bedroom if desired. The upper floor also boasts two bedrooms with en-suite shower rooms and a family bathroom.