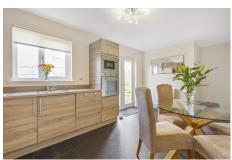

The internal accommodation comprises; entrance hallway, rear facing lounge, dining/kitchen with patio doors to the rear garden, TV room and WC. On the upper floor are five well-proportioned bedrooms. One bedroom has been luxuriously converted into a large walk-in wardrobe, perfect for the lady of the house. This versatile space can be easily converted back into a functioning bedroom if desired. The upper floor also boasts two bedrooms with en-suite shower rooms and a family bathroom.