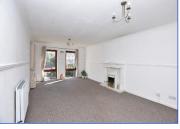

Welcoming hallway giving access to all accommodation. Two good sized storage cupboards. Generous sized lounge/dining to the front of the property with two ceiling to floor windows and a third window allowing natural light throughout this room. Neutral décor with complementing carpeting. Fitted kitchen/dining hosting a variety of wall and floor units providing ample work and storage space. Tiles under wall units with complementing work and floor surfaces.

## **ACCOMMODATION**

Hallway - 3.93m(12'11")x1.72m(5'8")approx.

Lounge - 6.38m(20'11")x3.71m(12'2")approx.

Kitchen - 4.20m(13'9")x2.75m(9'0")approx.

Bedroom one - 3.71m(12'1")x2.73m(8'11")approx.excluding wardrobes