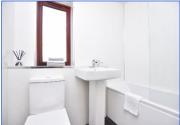

The property benefits from two good sized double bedrooms both with fitted wardrobes. Neutral décor throughout. Newly fitted modern bathroom hosting w.c, wash hand basin and bath with shower over. Wall mounted chrome heated towel rail. Tastefully decorated with "wet wall". Internal viewing of this property is highly recommended.

Bedroom two - 3.60m(11'10")x2.92m(9'7")approx.excluding wardrobes

Bathroom - 1.68m(5'6")x2.08m(6'10")approx.