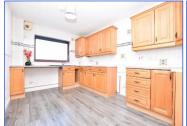

Welcoming hallway giving access to all accommodation. Two good sized storage cupboards. Generous sized lounge/dining to the front of the property with two ceiling to floor windows and a third window allowing natural light throughout this room. Neutral décor with complementing carpeting. Fitted kitchen/dining hosting a variety of wall and floor units providing ample work and storage space. Tiles under wall units with complementing work and floor surfaces.

## **ACCOMMODATION**

Hallway - 3.93m(12'11")x1.72m(5'8")approx.

Lounge - 6.38m(20'11")x3.71m(12'2")approx.

Kitchen - 4.20m(13'9")x2.75m(9'0")approx.

Bedroom one - 3.71m(12'1")x2.73m(8'11")approx.excluding wardrobes