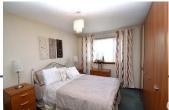

Carpeted stairwell leading to upper level. Loft access.

Bathroom comprising w.c., wash hand basin and bath tub with shower hose.

There are three bedrooms within the property two of which are double rooms and the third is a single. All bedrooms host storage and bedrooms one and three are located to the front of the property and provide pleasant views of the surrounding area and towards the Firth of Clyde.

## **ACCOMMODATION**

Lounge - 7.26(23'8")x3.74m(12'2")approx.

Kitchen - 3.24m(10'6")x2.68m(8'7")approx.

Bedroom one - 3.89m(12'7")x3.78m(12'4")approx.

Bedroom two - 3.80m(12'4")x2.66m(8'7")approx.

Bedroom three - 2.91m(9'5")x2.59m(8'4")approx.