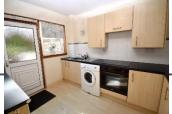

Entrance porch leading to welcoming hallway with large walk-in storage cupboard. Great-sized lounge to the front of the property providing a wonderful family living space. Views of the surrounding area. The Kitchen is accessed at the rear of the lounge and hosts a variety of wall and floor units providing ample work and storage space. The integrated appliances include electric hob with hood over, oven and grill. Back door to rear gardens.

## **ACCOMMODATION**

Lounge - 7.26(23'8")x3.74m(12'2")approx.

Kitchen - 3.24m(10'6")x2.68m(8'7")approx.

Bedroom one - 3.89m(12'7")x3.78m(12'4")approx.

Bedroom two - 3.80m(12'4")x2.66m(8'7")approx.

Bedroom three - 2.91m(9'5")x2.59m(8'4")approx.