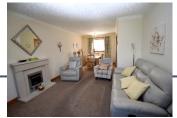

Entrance porch leading to welcoming hallway with large walk-in storage cupboard. Great-sized lounge to the front of the property providing a wonderful family living space. Views of the surrounding area. The Kitchen is accessed at the rear of the lounge and hosts a variety of wall and floor units providing ample work and storage space. The integrated appliances include electric hob with hood over, oven and grill. Back door to rear gardens.

## **ACCOMMODATION**

Lounge - 7.26(23'8")x3.74m(12'2")approx.

Kitchen - 3.24m(10'6")x2.68m(8'7")approx.

Bedroom one - 3.89m(12'7")x3.78m(12'4")approx.

Bedroom two - 3.80m(12'4")x2.66m(8'7")approx.

Bedroom three - 2.91m(9'5")x2.59m(8'4")approx.