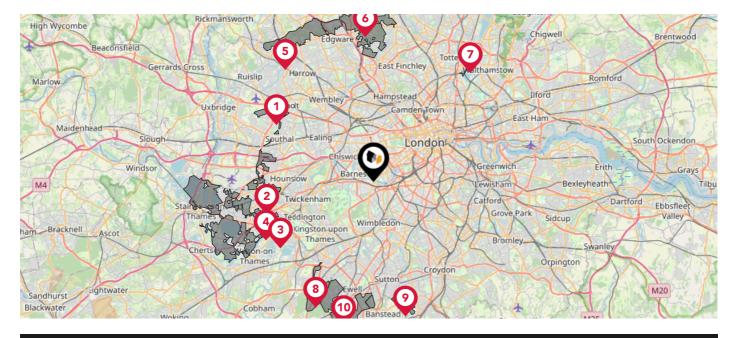

# Maps **Green Belt**

This map displays nearby areas that have been designated as Green Belt...

#### Nearby Green Belt Land

| , <b>,</b> |                                          |
|------------|------------------------------------------|
|            | London Green Belt - Ealing               |
| 2          | London Green Belt - Hounslow             |
| 3          | London Green Belt - Richmond upon Thames |
| 4          | London Green Belt - Spelthorne           |
| 5          | London Green Belt - Harrow               |
| 6          | London Green Belt - Barnet               |
| 7          | London Green Belt - Haringey             |
| 8          | London Green Belt - Kingston upon Thames |
| Ø          | London Green Belt - Sutton               |
| 10         | London Green Belt - Epsom and Ewell      |