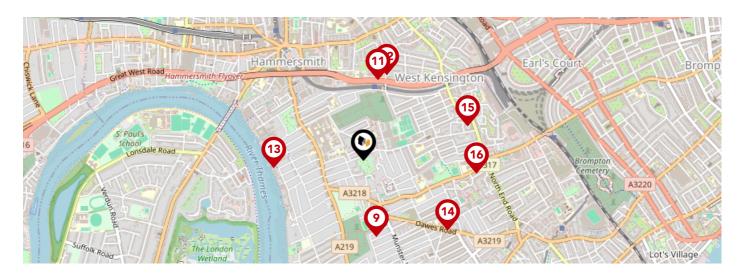

# Maps Conservation Areas

This map displays nearby official conservation areas. Every local authority in England has at least one conservation area. Most are designated by the Council as the local planning authority, though Historic England and the Secretary of State also have the power to create them.

### Nearby Conservation Areas 1 Queen's Club Gardens 2 **Barons** Court 3 Turneville/Chesson 4 Crabtree 5 Gunter Estate 6 Fitzgeorge and Fitzjames Ø Hammersmith Broadway 8 Central Fulham 0 Sedlescombe Road 10 Philbeach