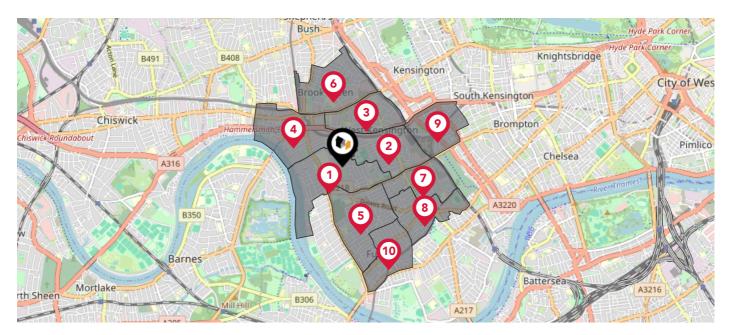

# Maps Conservation Areas

This map displays nearby official conservation areas. Every local authority in England has at least one conservation area. Most are designated by the Council as the local planning authority, though Historic England and the Secretary of State also have the power to create them.

### Nearby Conservation Areas 1 Queen's Club Gardens 2 **Barons** Court 3 Turneville/Chesson 4 Crabtree 5 Gunter Estate 6 Fitzgeorge and Fitzjames Ø Hammersmith Broadway 8 Central Fulham 0 Sedlescombe Road 10 Philbeach