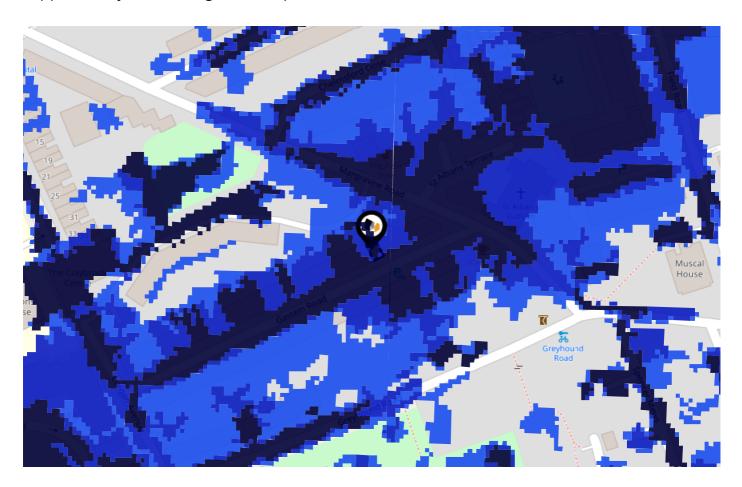

# Flood Risk Surface Water - Climate Change

This map shows the future chance of flooding **between 2040 and 2060** where rainwater has nowhere to drain. This kind of flooding can occur far from rivers or seas. The government climate change models cannot predict exactly when the chance of flooding will go up. It could happen at any time during the time period.

#### Risk Rating: High

The map does not contain sufficient information for it to be used to determine flood risk to individual properties, but it does give you an indication of whether your area may be affected by surface water flooding at this risk level.

- High Risk an area which has a chance of flooding of greater than 1 in 30 (3.3%) in any one year.
- Medium Risk an area which has a chance of flooding of greater than 1 in 100 (1.0%) in any one year.
- Low Risk an area which has a chance of flooding of greater than 1 in 1000 (0.1%) in any one year.
- **Very Low Risk -** an area in which the risk is below 1 in 1000 (0.1%) in any one year.