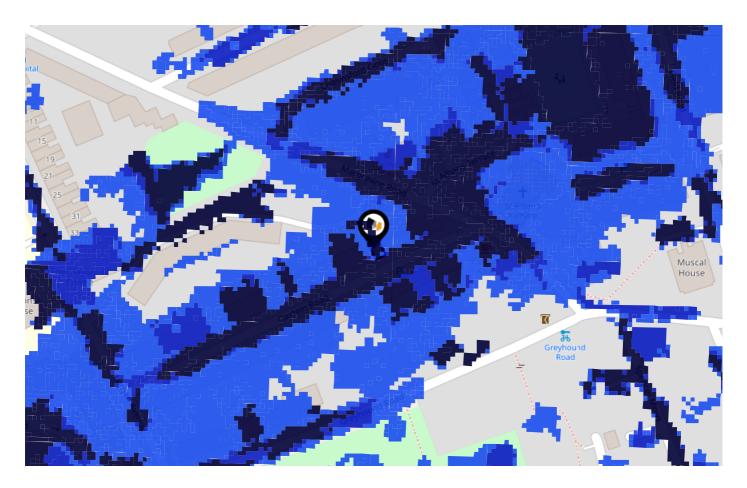

# Flood Risk Surface Water - Flood Risk

This map shows the chance of flooding where rainwater has nowhere to drain. This kind of flooding can occur far from rivers or seas.

### Risk Rating: High

The map does not contain sufficient information for it to be used to determine flood risk to individual properties, but it does give you an indication of whether your area may be affected by surface water flooding at this risk level.

- **High Risk -** an area which has a chance of flooding of greater than **1 in 30 (3.3%)** in any one year.
- Medium Risk an area which has a chance of flooding of greater than 1 in 100 (1.0%) in any one year.
- Low Risk an area which has a chance of flooding of greater than 1 in 1000 (0.25%) in any one year.
- **Very Low Risk -** an area in which the risk is below 1 in 1000 (0.25%) in any one year.