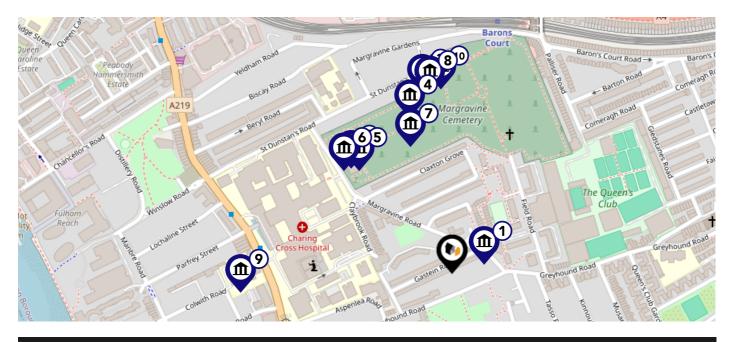

# Maps Listed Buildings

This map displays nearby listed buildings and protected structures, as well as their listed tier and distance from the target property...

| Listed B                 | uildings in the local district                                                                             | Grade    | Distance  |
|--------------------------|------------------------------------------------------------------------------------------------------------|----------|-----------|
|                          | 1358598 - Church Of St Alban                                                                               | Grade II | 0.0 miles |
|                          | 1072617 - Tomb Of Frederick Harold Young Approximately 40 Metres<br>East Of West Gate Hammersmith Cemetery | Grade II | 0.2 miles |
|                          | 1261966 - Street Wall, Railings And Gates To Number 17                                                     | Grade II | 0.2 miles |
|                          | 1437915 - Blake's Munitions War Memorial, Margravine Cemetery                                              | Grade II | 0.2 miles |
| <b>(1</b> ) <sup>5</sup> | 1072616 - Tomb Of Abraham Smith Approximately 50 Metres East Of<br>West Gate Hammersmith Cemetery          | Grade II | 0.2 miles |
|                          | 1442826 - J Lyons And Company First World War Memorial,<br>Margravine Cemetery                             | Grade II | 0.2 miles |
|                          | 1072615 - Tomb Of George Broad Approximately 160 Metres East Of<br>West Gate, Hammersmith Cemetery         | Grade II | 0.2 miles |
|                          | 1261962 - 17, St Dunstan's Road W6                                                                         | Grade II | 0.2 miles |
| <b>(1</b> )              | 1079816 - Melcome Primary And Infants School                                                               | Grade II | 0.2 miles |
| 10                       | 1436663 - Reception House, Hammersmith Cemetery                                                            | Grade II | 0.2 miles |