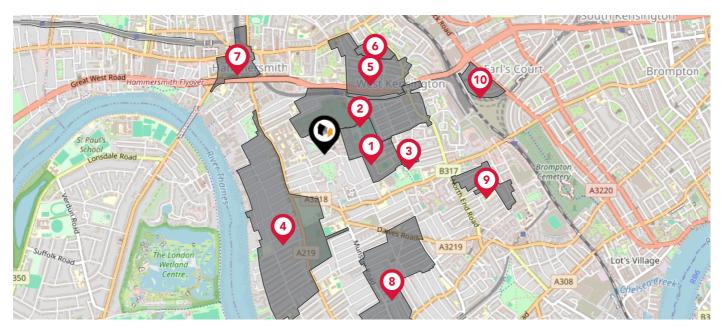

# Maps Conservation Areas

This map displays nearby official conservation areas. Every local authority in England has at least one conservation area. Most are designated by the Council as the local planning authority, though Historic England and the Secretary of State also have the power to create them.

### Nearby Conservation Areas 1 Queen's Club Gardens 2 **Barons** Court 3 Turneville/Chesson 4 Crabtree 5 Gunter Estate 6 Fitzgeorge and Fitzjames Ø Hammersmith Broadway 8 Central Fulham 0 Sedlescombe Road 10 Philbeach