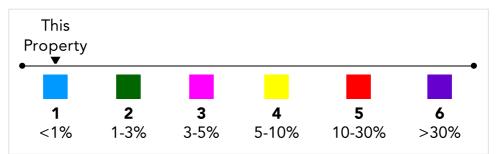

### Risk Rating: High

The map does not contain sufficient information for it to be used to determine flood risk to individual properties, but it does give you an indication of whether your area may be affected by surface water flooding at this risk level.

- **High Risk -** an area which has a chance of flooding of greater than **1 in 30 (3.3%)** in any one year.
- Medium Risk an area which has a chance of flooding of greater than 1 in 100 (1.0%) in any one year.
- Low Risk an area which has a chance of flooding of greater than 1 in 1000 (0.25%) in any one year.
- **Very Low Risk -** an area in which the risk is below 1 in 1000 (0.25%) in any one year.