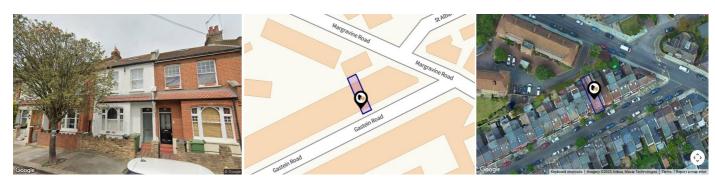

See More Online

# MIR: Material Info

The Material Information Affecting this Property Friday 16<sup>th</sup> May 2025



# GASTEIN ROAD, LONDON, W6

#### **Shaws Kensington**

49 Palliser Rd W14 9EB 0207 336 9996 kiana@shawskensington.co.uk www.shawskensington.co.uk

arla | propertymark
PROTECTED
PROTECTED
The P
Ombu



# Property **Overview**





#### Property

| Туре:            | Parent Shell                            | Tenure: | Freehold |  |
|------------------|-----------------------------------------|---------|----------|--|
| Bedrooms:        | 2                                       |         |          |  |
| Floor Area:      | 516 ft <sup>2</sup> / 48 m <sup>2</sup> |         |          |  |
| Plot Area:       | 0.02 acres                              |         |          |  |
| Year Built :     | Before 1900                             |         |          |  |
| Council Tax :    | Band D                                  |         |          |  |
| Annual Estimate: | £1,451                                  |         |          |  |
| Title Number:    | NGL190848                               |         |          |  |