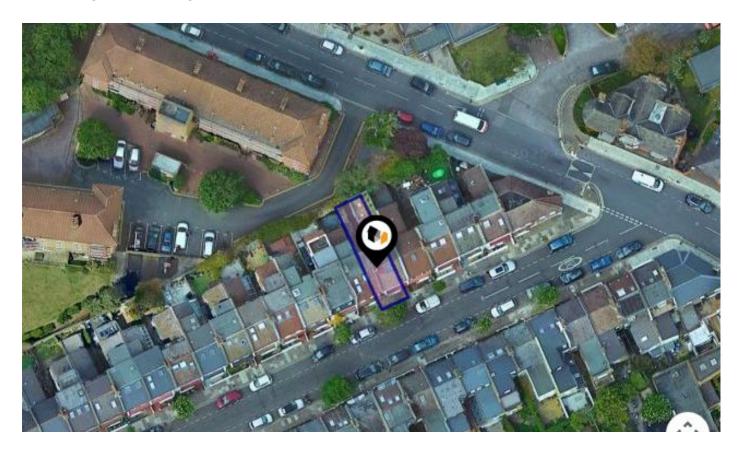

# GASTEIN ROAD, LONDON, W6

### Local Area

| Local Authority:           | Hammersmith and |  |  |  |  |
|----------------------------|-----------------|--|--|--|--|
|                            | fulham          |  |  |  |  |
| <b>Conservation Area:</b>  | No              |  |  |  |  |
| Flood Risk:                | Flood Risk:     |  |  |  |  |
| Rivers & Seas     Very low |                 |  |  |  |  |
| • Surface Water High       |                 |  |  |  |  |