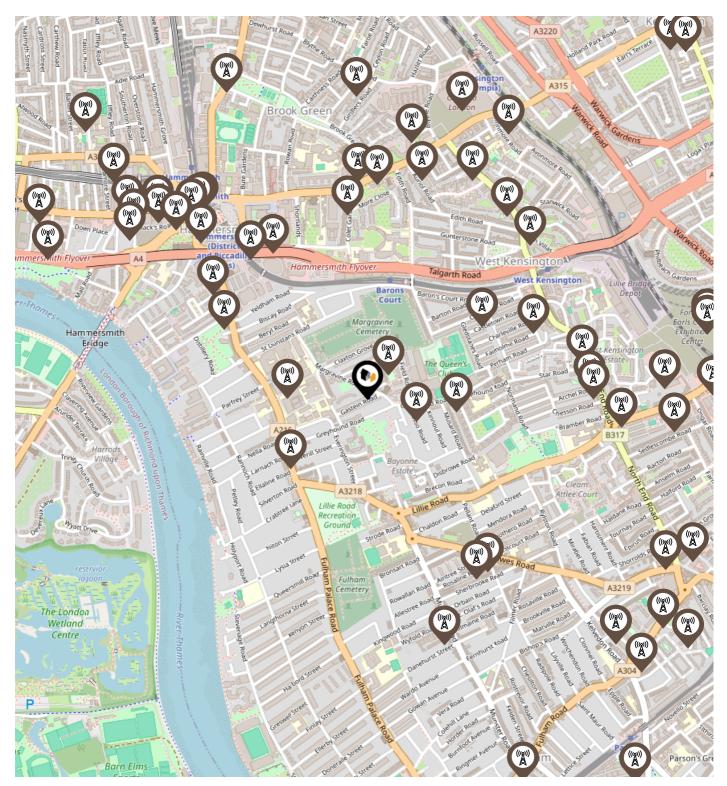

|
|--------|----------------------------------------------|
| FPC,S  | Floodplain Clay, Sand / Gravel               |
| FC,S   | Fluvial Clays & Silts                        |
| FC,S,G | Fluvial Clays, Silts, Sands & Gravel         |
| PM/EC  | Prequaternary Marine / Estuarine Clay / Silt |
| QM/EC  | Quaternary Marine / Estuarine Clay / Silt    |
| RC     | Residual Clay                                |
| RC/LL  | Residual Clay & Loamy Loess                  |
| RC,S   | River Clay & Silt                            |
| RC,FS  | Riverine Clay & Floodplain Sands and Gravel  |
| RC,FL  | Riverine Clay & Fluvial Sands and Gravel     |
| тс     | Terrace Clay                                 |
| TC/LL  | Terrace Clay & Loamy Loess                   |



# Local Area Masts & Pylons





#### Key:



Communication Masts



# Maps Listed Buildings



This map displays nearby listed buildings and protected structures, as well as their listed tier and distance from the target property...



| Listed B                 | uildings in the local district                                                                             | Grade    | Distance  |
|--------------------------|------------------------------------------------------------------------------------------------------------|----------|-----------|
|                          | 1358598 - Church Of St Alban                                                                               | Grade II | 0.0 miles |
|                          | 1072617 - Tomb Of Frederick Harold Young Approximately 40 Metres<br>East Of West G