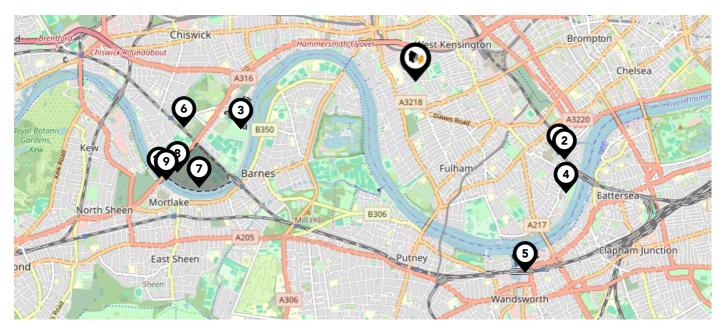

# Maps Landfill Sites

This map displays the location of known landfill sites. Historic sites are where there is no environmental permit in force. Active sites are currently authorised by the Environment Agency under Environmental Permitting Regulations.

| Nearby | Landfill Sites                                             |                     |
|--------|------------------------------------------------------------|---------------------|
|        | Chelsea Creek-Walham Greem, Chelsea, London                | Historic Landfill 🔛 |
| 2      | St John's Metals-Walham Greem, Chelsea, London             | Historic Landfill 🔛 |
| 3      | Corney Road-Chiswick, London W4                            | Historic Landfill 🔛 |
| 4      | Townmead Road-Sands End, London SW6                        | Historic Landfill 🔛 |
| 5      | Feathers Wharf-Wandsworth, London                          | Historic Landfill 🔛 |
| Ø      | Staveley Road-Grove Park, Chiswick, Hounslow,<br>London    | Historic Landfill 🔛 |
| Ø      | Dukes Meadow-Great Chertsey Road, London                   | Historic Landfill 🔛 |
| 8      | Hartington Road Sports Ground-Hartington Road              | Historic Landfill 🔛 |
| Ŷ      | Hartington Road Sports Ground-Hartington Road              | Historic Landfill 🔛 |
| 10     | Ibis Rowing Club-Grove Park, Chiswick, Hounslow,<br>London | Historic Landfill 🔛 |