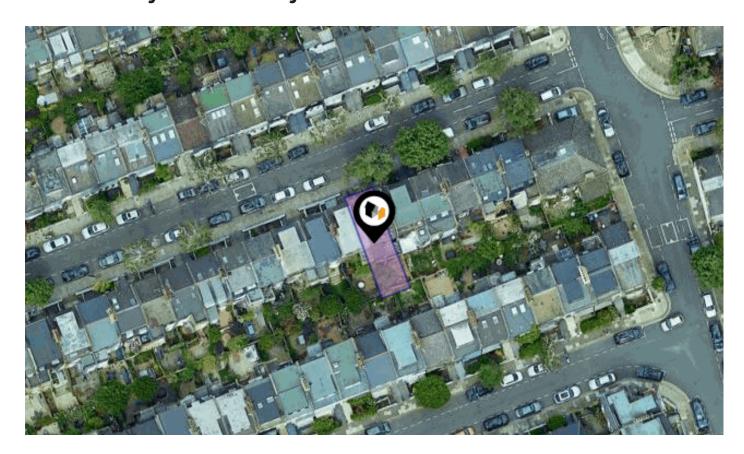

# MAR: Market Appraisal Report

An Insight Into This Property & the Local Market

Wednesday 12<sup>th</sup> February 2025

73, ARCHEL ROAD, LONDON, W14 9QL

#### **Property**

**Type:** Terraced

Bedrooms: 4

**Floor Area:**  $1,711 \text{ ft}^2 / 159 \text{ m}^2$ 

 Plot Area:
 0.02 acres

 Year Built:
 1900-1929

 Council Tax:
 Band G

 Annual Estimate:
 £2,311

 Title Number:
 412665

 UPRN:
 34047952

Last Sold Date:20/02/2006Last Sold Price:£675,000Last Sold £/ft²:£394Tenure:Freehold