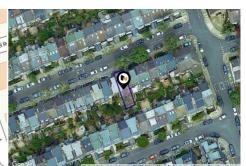

# MAR: Market Appraisal Report

An Insight Into This Property & the Local Market

Wednesday 12<sup>th</sup> February 2025

73, ARCHEL ROAD, LONDON, W14 9QL

#### **Property**

**Type:** Terraced

Bedrooms: 4

**Floor Area:**  $1,711 \text{ ft}^2 / 159 \text{ m}^2$ 

 Plot Area:
 0.02 acres

 Year Built:
 1900-1929

 Council Tax:
 Band G

 Annual Estimate:
 £2,311

 Title Number:
 412665

 UPRN:
 34047952

Last Sold Date:20/02/2006Last Sold Price:£675,000Last Sold £/ft²:£394Tenure:Freehold