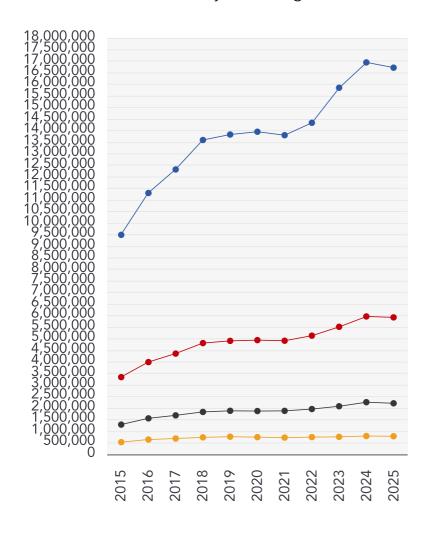

## **House Price Statistics**

10 Year History of Average House Prices by Property Type in W14

Detached

+76.11%

Semi-Detached

+77.24%

Terraced

+71.18%

Flat

+47.68%