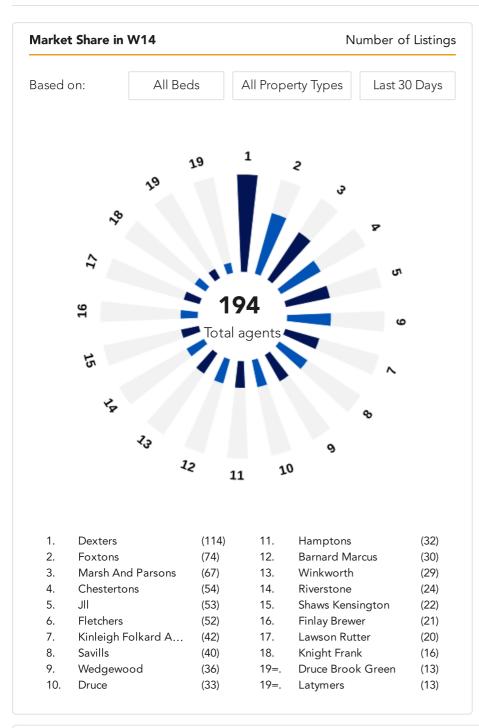

## **Our Performance in This Area**

Independently Certified from Whole of Market Property Listings by Sprift, the UK's Most Comprehensive Source for Official and Trusted Property Data.