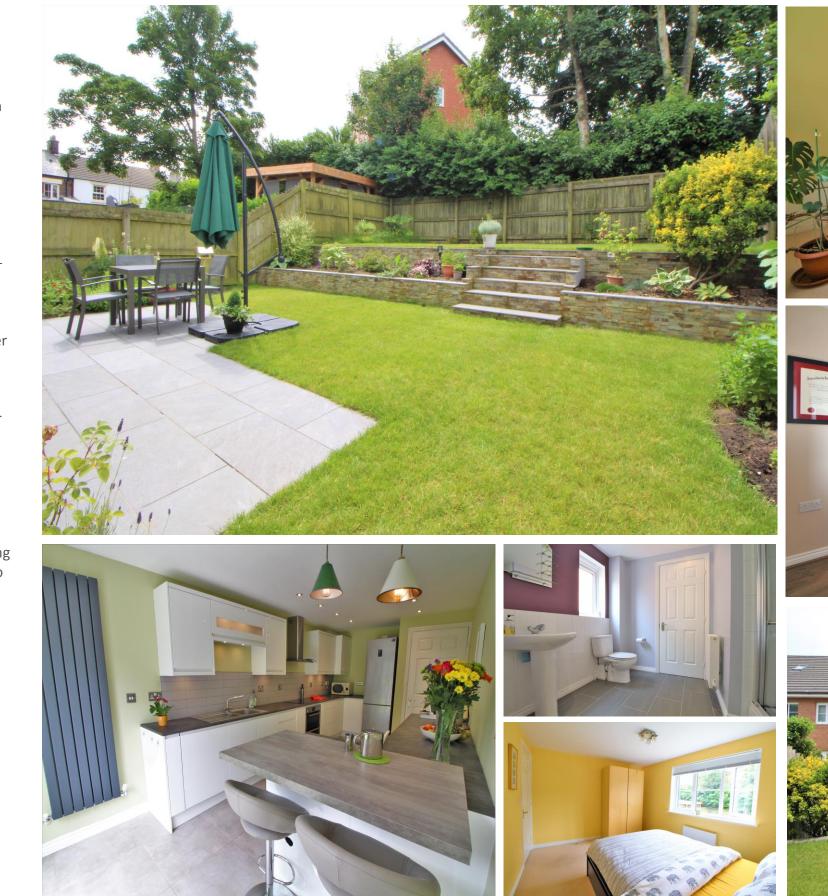

Contact Bradshaw Farnham & Lea - Heswall

To arrange a

viewing call us on

0151 348 4488

3 East O' Hills Close, Heswall CH60 5SZ

- Modern Executive Semi Detached Family Home
- Deceptively Spacious Accommode over Three Floors
- Hall, Lounge, Dining Room, Break Kitchen and DSWC

# bradshaw farnham &lea

| d     | Four First Floor Bedrooms, Bathroom plus                    |
|-------|-------------------------------------------------------------|
|       | Jack and Jill En-Suite                                      |
| ation | <ul> <li>Impressive Master Bedroom with En-Suite</li> </ul> |
|       | to Second Floor                                             |
| kfast | <ul> <li>Driveway, Garage and Beautifully</li> </ul>        |
|       | Landscaped Rear Garden                                      |
|       |                                                             |

### About the property...

Bradshaw Farnham & Lea are delighted to offer this immaculately presented and deceptively spacious executive five bedroom semi-detached home. Situated in a highly convenient location the property is set over three stories and briefly comprises to the ground floor an entrance hall, cloakroom, dining room, spacious lounge and recently fitted contemporary breakfast kitchen with integrated appliances. The first floor boasts bedroom two and three with Jack and Jill ensuite bathroom, two further bedrooms and family bathroom. The impressive master bedroom is found on the second floor with dressing area and en-suite bathroom. Further benefiting from full gas central heating, double glazing, large front driveway leading to integral garage, to the rear a generous sized and beautifully landscaped private rear garden. An excellent family home which is well worthy of a closer inspection.