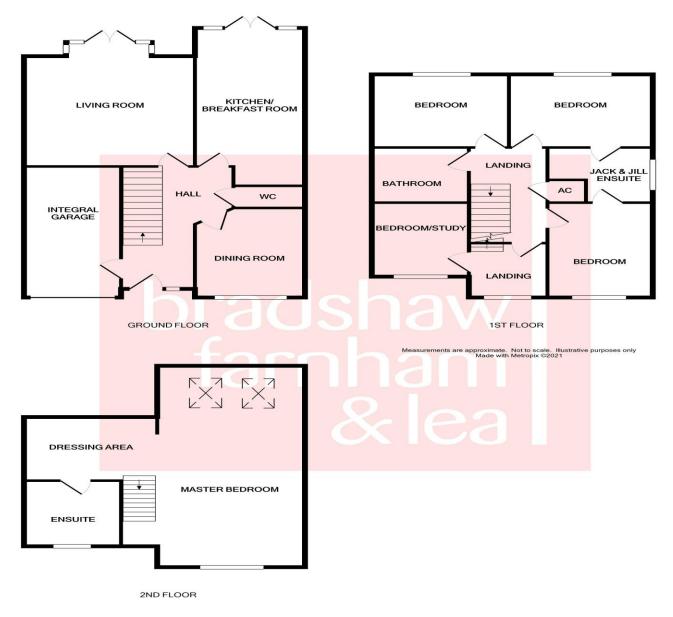

### About the property...

Bradshaw Farnham & Lea are delighted to offer this immaculately presented and deceptively spacious executive five bedroom semi-detached home. Situated in a highly convenient location the property is set over three stories and briefly comprises to the ground floor an entrance hall, cloakroom, dining room, spacious lounge and recently fitted contemporary breakfast kitchen with integrated appliances. The first floor boasts bedroom two and three with Jack and Jill ensuite bathroom, two further bedrooms and family bathroom. The impressive master bedroom is found on the second floor with dressing area and en-suite bathroom. Further benefiting from full gas central heating, double glazing, large front driveway leading to integral garage, to the rear a generous sized and beautifully landscaped private rear garden. An excellent family home which is well worthy of a closer inspection.