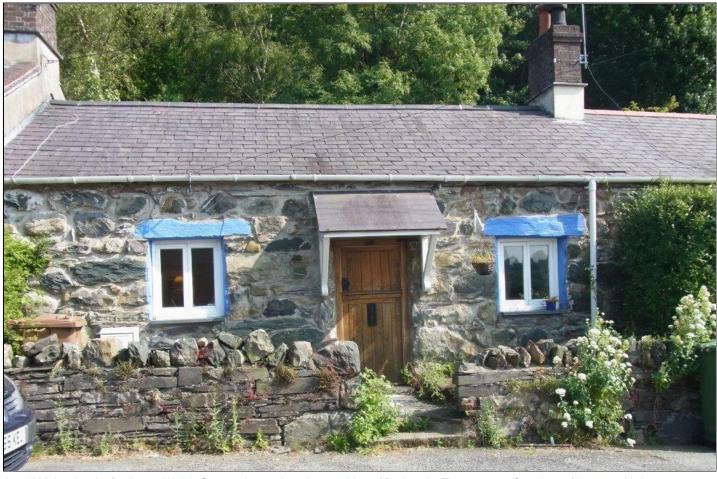

## **Bethesda**

33 Braich Melyn, Bethesda, Bangor, Gwynedd, LL57 3RD

To Let: £495pcm **EPC Band: D Council Tax Band: C** 

A well Maintained 1 Bedroom Welsh Cottage located on the outskirts of Bethesda, The property Consists of lounge with Large inglenook fireplace & wood stove, Dinning room, compact Kitchen and Bathroom to ground floor, Crog loft double bedroom to first floor, Large Garden to rear and street Parking, Gas central Heating.