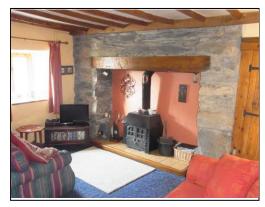

## **Bethesda**

33 Braich Melyn, Bethesda, Bangor, Gwynedd, LL57 3RD

To Let: £495pcm **EPC Band: D Council Tax Band: C** 

A well Maintained 1 Bedroom Welsh Cottage located on the outskirts of Bethesda, The property Consists of lounge with Large inglenook fireplace & wood stove, Dinning room, compact Kitchen and Bathroom to ground floor, Crog loft double bedroom to first floor, Large Garden to rear and street Parking, Gas central Heating.