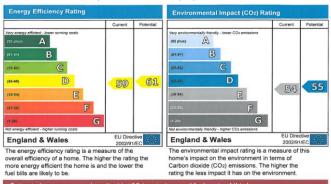

- Viewing Recommended
- **Would Suit Single** Professional Person
- **Full Furnished**
- No Dss, Smokers or Pets
- **Charges £90 Referencing** Completion Fee £75.00

This home's performance is rated in terms of the energy use per square metre of floor area, energy efficiency based on fuel costs and environmental impact based on carbon dioxide (CO2) emissions.

| Manager and the state of the st | Current             | Potential           |
|--------------------------------------------------------------------------------------------------------------------------------------------------------------------------------------------------------------------------------------------------------------------------------------------------------------------------------------------------------------------------------------------------------------------------------------------------------------------------------------------------------------------------------------------------------------------------------------------------------------------------------------------------------------------------------------------------------------------------------------------------------------------------------------------------------------------------------------------------------------------------------------------------------------------------------------------------------------------------------------------------------------------------------------------------------------------------------------------------------------------------------------------------------------------------------------------------------------------------------------------------------------------------------------------------------------------------------------------------------------------------------------------------------------------------------------------------------------------------------------------------------------------------------------------------------------------------------------------------------------------------------------------------------------------------------------------------------------------------------------------------------------------------------------------------------------------------------------------------------------------------------------------------------------------------------------------------------------------------------------------------------------------------------------------------------------------------------------------------------------------------------|---------------------|---------------------|
| Energy use                                                                                                                                                                                                                                                                                                                                                                                                                                                                                                                                                                                                                                                                                                                                                                                                                                                                                                                                                                                                                                                                                                                                                                                                                                                                                                                                                                                                                                                                                                                                                                                                                                                                                                                                                                                                                                                                                                                                                                                                                                                                                                                     | 397 kWh/m² per year | 388 kWh/m² per year |
| Carbon dioxide emissions                                                                                                                                                                                                                                                                                                                                                                                                                                                                                                                                                                                                                                                                                                                                                                                                                                                                                                                                                                                                                                                                                                                                                                                                                                                                                                                                                                                                                                                                                                                                                                                                                                                                                                                                                                                                                                                                                                                                                                                                                                                                                                       | 3.2 tonnes per year | 3.2 tonnes per year |
| Lighting                                                                                                                                                                                                                                                                                                                                                                                                                                                                                                                                                                                                                                                                                                                                                                                                                                                                                                                                                                                                                                                                                                                                                                                                                                                                                                                                                                                                                                                                                                                                                                                                                                                                                                                                                                                                                                                                                                                                                                                                                                                                                                                       | £48 per year        | £24 per year        |
| Heating                                                                                                                                                                                                                                                                                                                                                                                                                                                                                                                                                                                                                                                                                                                                                                                                                                                                                                                                                                                                                                                                                                                                                                                                                                                                                                                                                                                                                                                                                                                                                                                                                                                                                                                                                                                                                                                                                                                                                                                                                                                                                                                        | £513 per year       | £517 per year       |
| Hot water                                                                                                                                                                                                                                                                                                                                                                                                                                                                                                                                                                                                                                                                                                                                                                                                                                                                                                                                                                                                                                                                                                                                                                                                                                                                                                                                                                                                                                                                                                                                                                                                                                                                                                                                                                                                                                                                                                                                                                                                                                                                                                                      | £75 per year        | £75 per year        |

Based on standardised assumptions about occupancy, heating patterns and geographical location, the above table provides an indication of how much it will cost to provide lighting, heating and hot water to this home. The fuel costs only take into account the cost of fuel and not any associated service, maintenance or safety inspection. This certificate has been provided for comparative purposes only and enables one home to be compared with another. Always check the date the certificate was issued, because fuel prices can increase over time and energy saving recommendations will evolve.