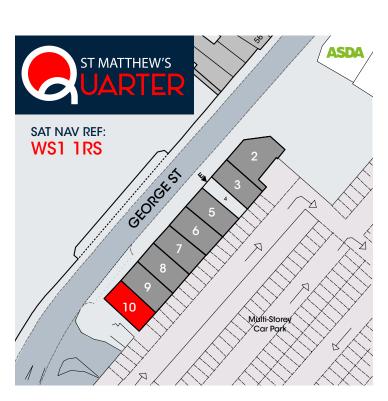

10 George Street • Walsall • WS1 1RS

#### LOCATION

The property forms part of the St Matthew's Quarter development located in Walsall Town Centre at the southern end of the High Street. The available retail unit is within a modern parade of 8 units immediately adjacent to Asda and Walsall's largest multi-storey car park.