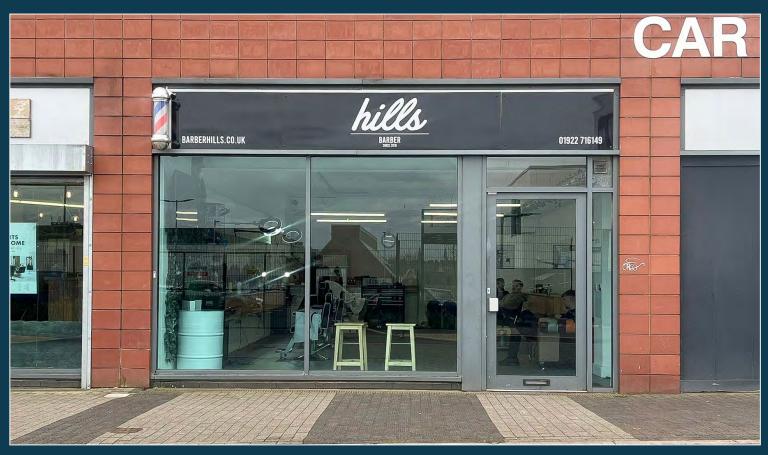

FULL WIDTH GLAZED SHOP FRONTAGE
ONTO GEORGE STREET

PART OF A MODERN PARADE

SUITABLE FOR A RANGE OF USES INCLUDING RETAIL, BEAUTY OR OFFICE

#### DESCRIPTION

Extending to 688 sq ft, Unit 10 is a modern self-contained retail unit benefiting from a full width glazed shop frontage onto George Street, with shop signage above. The unit is in shell condition with WC facilities provided.