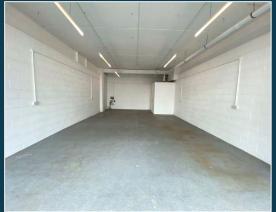

#### DESCRIPTION

Extending to 688 sq ft, Unit 10 is a modern self-contained retail unit benefiting from a full width glazed shop frontage onto George Street, with shop signage above. The unit is in shell condition with WC facilities provided.

#### ACCOMMODATION

| Unit 10 | 688 sq ft | (64 m²) |
|---------|-----------|---------|
| J       | 00009.0   |         |