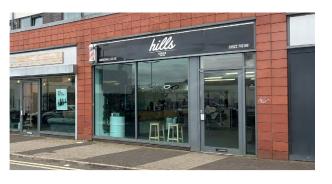

FULL WIDTH GLAZED SHOP FRONTAGE
ONTO GEORGE STREET

PART OF A MODERN PARADE

SUITABLE FOR A RANGE OF USES INCLUDING RETAIL, BEAUTY OR OFFICE

#### DESCRIPTION

Extending to 688 sq ft, Unit 10 is a modern self-contained retail unit benefiting from a full width glazed shop frontage onto George Street, with shop signage above. The unit is in shell condition with WC facilities provided.