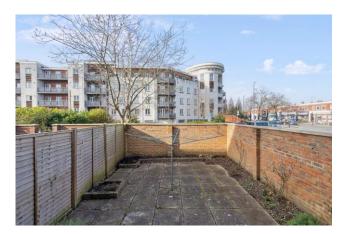

#### OUTSIDE

**TO THE REAR** the garden is walled and fenced giving a high degree of privacy, fully paved with flower and shrub beds and side gate access to

**TO THE FRONT** is an area of lawn with garden path to side.