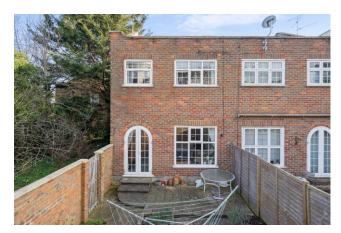

#### PRICE: £465,000 FREEHOLD

A three bedroom Neo Georgian semi-detached house conveniently located within half a mile of the town centre and railway station presented in good order throughout.

### FRONT & REAR GARDENS: THREE BEDROOMS: BATHROOM: CLOAKROOM: LOUNGE/DINING ROOM: KITCHEN: DOUBLE GLAZING: GAS CENTRAL HEATING: GARAGE IN SEPARATE BLOCK. NO ONWARD CHAIN.

**TO BE SOLD:** this three bedroom, Neo Georgian semi-detached house is offered to the market with no onward chain and offers well laid out accommodation, ideal for a first time buyer or buy to let investor. The property benefits from a garage in a separate block and is within walking distance of Maidenhead town centre with amenities for social, schooling, sports and shopping, as well as the Maidenhead main line railway station with fast services, via the Elizabeth Line, to Central London. For the motorist, the M4 and M40 motorways are easily accessible. The accommodation comprises: