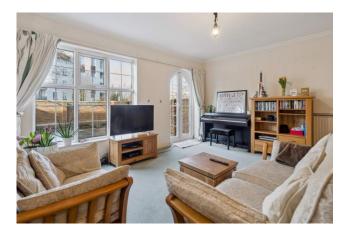

**LIVING/DINING ROOM** good sized room with Georgian grill double glazed window and arched casement doors to garden, three radiators, coved ceiling, parquet flooring, under stairs cupboard with wall mounted gas central heating boiler.