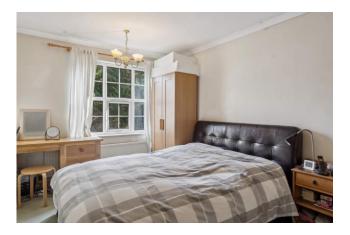

## FIRST FLOOR

**LANDING** double glazed Georgian grill window to side, airing cupboard with hot water cylinder.

**BEDROOM ONE** double glazed Georgian grill window to front, built in double wardrobe, radiator.

**BEDROOM TWO** double glazed Georgian grill window to rear, built in wardrobe, radiator.

**BEDROOM THREE** double glazed Georgian grill window to rear, radiator.

**BATHROOM** double glazed Georgian grill window, low w.c., pedestal wash basin, panel bath with Aqualisa shower unit, part tiled walls, radiator.