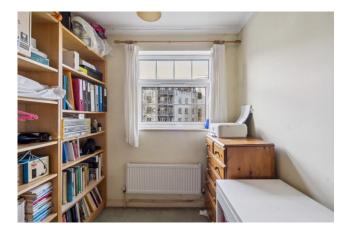

**BEDROOM TWO** double glazed Georgian grill window to rear, built in wardrobe, radiator.

**BEDROOM THREE** double glazed Georgian grill window to rear, radiator.

**BATHROOM** double glazed Georgian grill window, low w.c., pedestal wash basin, panel bath with Aqualisa shower unit, part tiled walls, radiator.