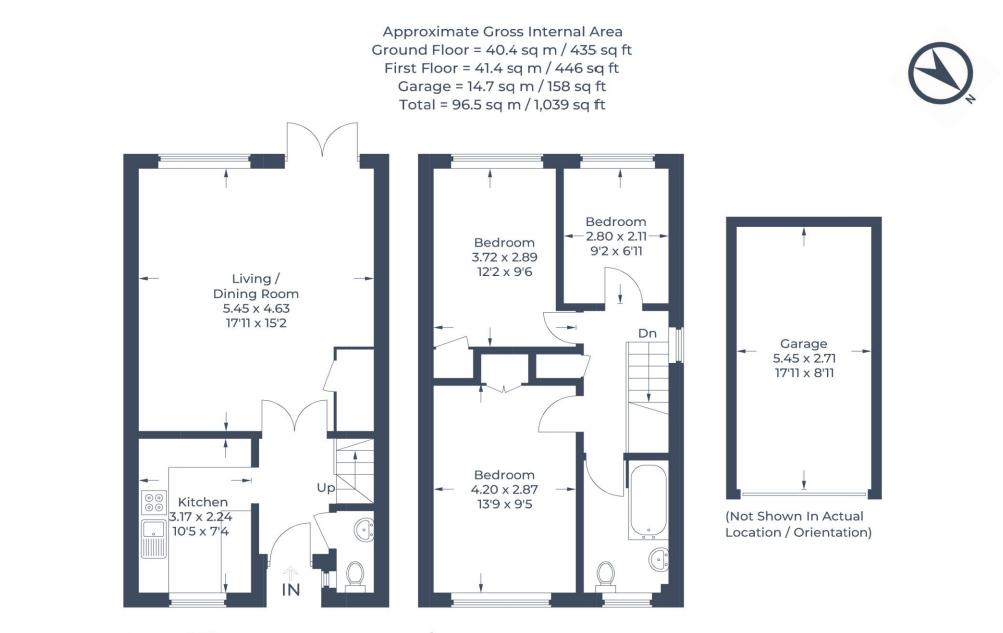

**COVERED PORCH** storage cupboard and hardwood front door to

**HALLWAY** coved ceiling, stairs to First Floor and double glass panel casement doors to Living/Dining Room.

**CLOAKROOM** comprising low w.c., wash basin, radiator, double glazed window.

**LIVING/DINING ROOM** good sized room with Georgian grill double glazed window and arched casement doors to garden, three radiators, coved ceiling, parquet flooring, under stairs cupboard with wall mounted gas central heating boiler.

**KITCHEN** modern stylish grey fronted units comprising wall and floor cupboards and drawers with work surfaces over, built in electric oven with gas hob and stainless steel extractor hood over, stainless steel sink unit, plumbing for washing machine and dishwasher, tiled floor, part tiled walls, double glazed Georgian grill window to front, space for fridge freezer, radiator, large cupboard with shelving.

## FIRST FLOOR

**LANDING** double glazed Georgian grill window to side, airing cupboard with hot water cylinder.

**BEDROOM ONE** double glazed Georgian grill window to front, built in double wardrobe, radiator.

**BEDROOM TWO** double glazed Georgian grill window to rear, built in wardrobe, radiator.

**BEDROOM THREE** double glazed Georgian grill window to rear, radiator.

**BATHROOM** double glazed Georgian grill window, low w.c., pedestal wash basin, panel bath with Aqualisa shower unit, part tiled walls, radiator.

#### OUTSIDE

**TO THE REAR** the garden is walled and fenced giving a high degree of privacy, fully paved with flower and shrub beds and side gate access to

**TO THE FRONT** is an area of lawn with garden path to side.

**GARAGE** in separate block with up and over door.

AC000035800225 EPC BAND: D

**COUNCIL TAX BAND: E** 

**VIEWING:** Please contact our Cookham office <u>cookham@andrewmilsom.co.uk</u> or 01628 531 222.

**DIRECTIONS:** from Maidenhead town centre proceed east along the Bath Road and shortly before Maidenhead Bridge turn right into Oldfield Road, left into The Farthingales and left again into Sadlers Mews where number 6 will be found tucked away in the cul de sac. **MONEY LAUNDERING REGULATIONS**: Intending purchasers will be asked to produce identification documentation at a later stage and we would ask for your co-operation in order that there will be no delay in progressing a sale.

# **Ground Floor**

## **First Floor**

Illustration for identification purposes only, measurements are approximate, not to scale. © CJ Property Marketing Produced for Andrew Milsom