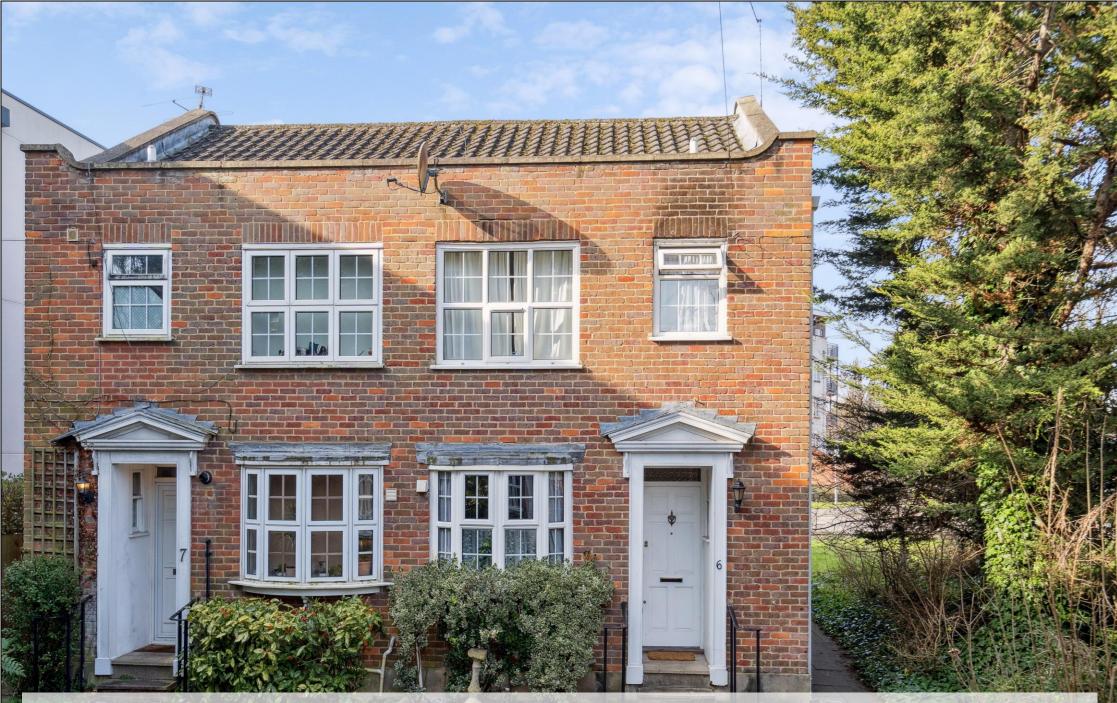

6 SADLERS MEWS, MAIDENHEAD PRICE: £465,000 FREEHOLD

## 6 SADLERS MEWS MAIDENHEAD BERKS SL6 1TQ

#### PRICE: £465,000 FREEHOLD

A three bedroom Neo Georgian semi-detached house conveniently located within half a mile of the town centre and railway station presented in good order throughout.

### FRONT & REAR GARDENS: THREE BEDROOMS: BATHROOM: CLOAKROOM: LOUNGE/DINING ROOM: KITCHEN: DOUBLE GLAZING: GAS CENTRAL HEATING: GARAGE IN SEPARATE BLOCK. NO ONWARD CHAIN.

**TO BE SOLD:** this three bedroom, Neo Georgian semi-detached house is offered to the market with no onward chain and offers well laid out accommodation, ideal for a first time buyer or buy to let investor. The property benefits from a garage in a separate block and is within walking distance of Maidenhead town centre with amenities for social, schooling, sports and shopping, as well as the Maidenhead main line railway station with fast services, via the Elizabeth Line, to Central London. For the motorist, the M4 and M40 motorways are easily accessible. The accommodation comprises: