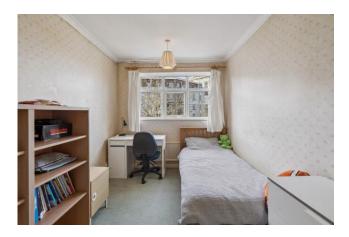

## FIRST FLOOR

**LANDING** double glazed Georgian grill window to side, airing cupboard with hot water cylinder.

**BEDROOM ONE** double glazed Georgian grill window to front, built in double wardrobe, radiator.