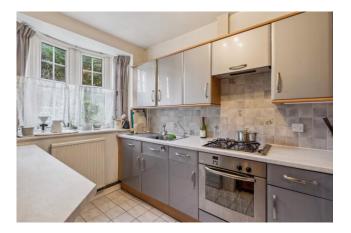

**KITCHEN** modern stylish grey fronted units comprising wall and floor cupboards and drawers with work surfaces over, built in electric oven with gas hob and stainless steel extractor hood over, stainless steel sink unit, plumbing for washing machine and dishwasher, tiled floor, part tiled walls, double glazed Georgian grill window to front, space for fridge freezer, radiator, large cupboard with shelving.