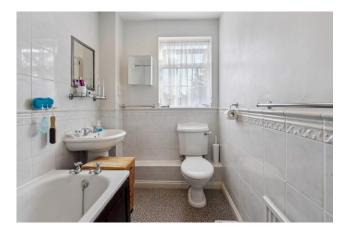

**BEDROOM TWO** double glazed Georgian grill window to rear, built in wardrobe, radiator.

**BEDROOM THREE** double glazed Georgian grill window to rear, radiator.

**BATHROOM** double glazed Georgian grill window, low w.c., pedestal wash basin, panel bath with Aqualisa shower unit, part tiled walls, radiator.