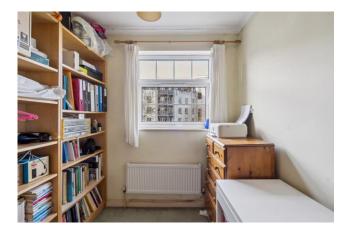

**BEDROOM TWO** double glazed Georgian grill window to rear, built in wardrobe, radiator.

**BEDROOM THREE** double glazed Georgian grill window to rear, radiator.

**BATHROOM** double glazed Georgian grill window, low w.c., pedestal wash basin, panel bath with Aqualisa shower unit, part tiled walls, radiator.