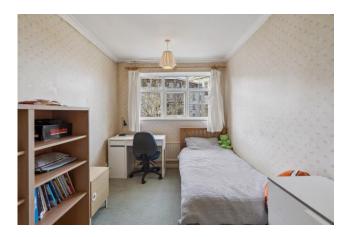

### FIRST FLOOR

**LANDING** double glazed Georgian grill window to side, airing cupboard with hot water cylinder.

**BEDROOM ONE** double glazed Georgian grill window to front, built in double wardrobe, radiator.