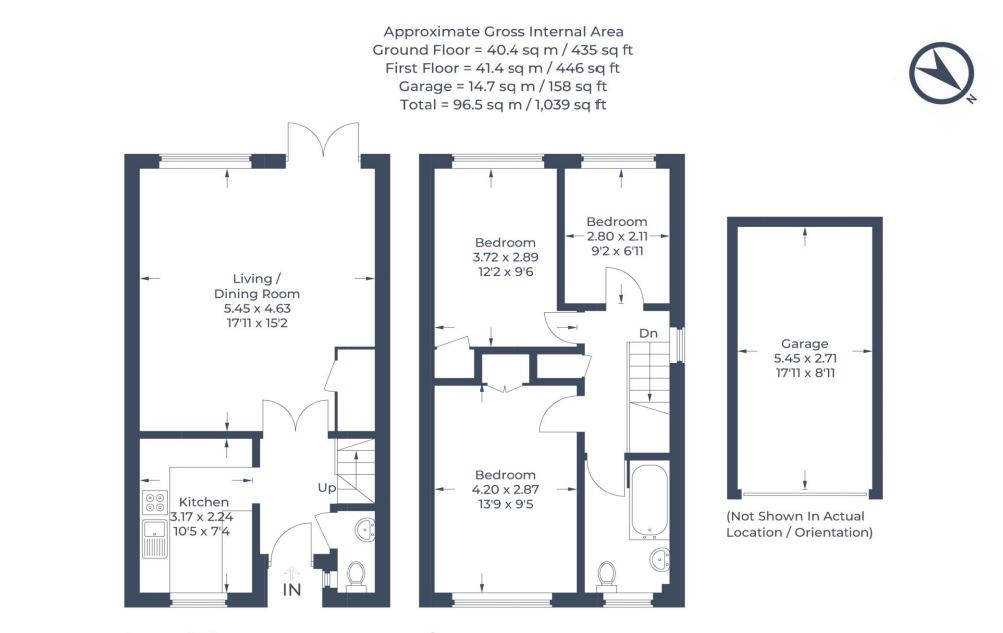

**COVERED PORCH** storage cupboard and hardwood front door to

**HALLWAY** coved ceiling, stairs to First Floor and double glass panel casement doors to Living/Dining Room.

**CLOAKROOM** comprising low w.c., wash basin, radiator, double glazed window.

**LIVING/DINING ROOM** good sized room with Georgian grill double glazed window and arched casement doors to garden, three radiators, coved ceiling, parquet flooring, under stairs cupboard with wall mounted gas central heating boiler.

**KITCHEN** modern stylish grey fronted units comprising wall and floor cupboards and drawers with work surfaces over, built in electric oven with gas hob and stainless steel extractor hood over, stainless steel sink unit, plumbing for washing machine and dishwasher, tiled floor, part tiled walls, double glazed Georgian grill window to front, space for fridge freezer, radiator, large cupboard with shelving.

### FIRST FLOOR

**LANDING** double glazed Georgian grill window to side, airing cupboard with hot water cylinder.

**BEDROOM ONE** double glazed Georgian grill window to front, built in double wardrobe, radiator.

**BEDROOM TWO** double glazed Georgian grill window to rear, built in wardrobe, radiator.

**BEDROOM THREE** double glazed Georgian grill window to rear, radiator.

**BATHROOM** double glazed Georgian grill window, low w.c., pedestal wash basin, panel bath with Aqualisa shower unit, part tiled walls, radiator.

**GARAGE** in separate block with up and over door.

AC000035800225 EPC BAND: D

COUNCIL TAX BAND: E

**VIEWING:** Please contact our Cookham office <u>cookham@andrewmilsom.co.uk</u> or 01628 531 222.

**DIRECTIONS:** from Maidenhead town centre proceed east along the Bath Road and shortly before Maidenhead Bridge turn right into Oldfield Road, left into The Farthingales and left again into Sadlers Mews where number 6 will be found tucked away in the cul de sac. **MONEY LAUNDERING REGULATIONS**: Intending purchasers will be asked to produce identification documentation at a later stage and we would ask for your co-operation in order that there will be no delay in progressing a sale.

# **Ground Floor**

# **First Floor**

Illustration for identification purposes only, measurements are approximate, not to scale. © CJ Property Marketing Produced for Andrew Milsom