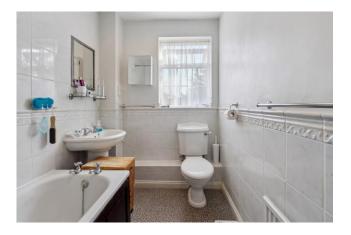

**BEDROOM TWO** double glazed Georgian grill window to rear, built in wardrobe, radiator.

**BEDROOM THREE** double glazed Georgian grill window to rear, radiator.

**BATHROOM** double glazed Georgian grill window, low w.c., pedestal wash basin, panel bath with Aqualisa shower unit, part tiled walls, radiator.