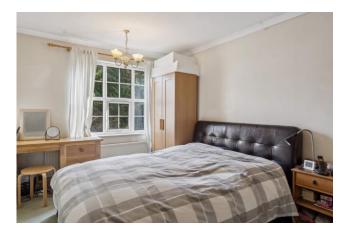

### FIRST FLOOR

**LANDING** double glazed Georgian grill window to side, airing cupboard with hot water cylinder.

**BEDROOM ONE** double glazed Georgian grill window to front, built in double wardrobe, radiator.

**BEDROOM TWO** double glazed Georgian grill window to rear, built in wardrobe, radiator.

**BEDROOM THREE** double glazed Georgian grill window to rear, radiator.

**BATHROOM** double glazed Georgian grill window, low w.c., pedestal wash basin, panel bath with Aqualisa shower unit, part tiled walls, radiator.