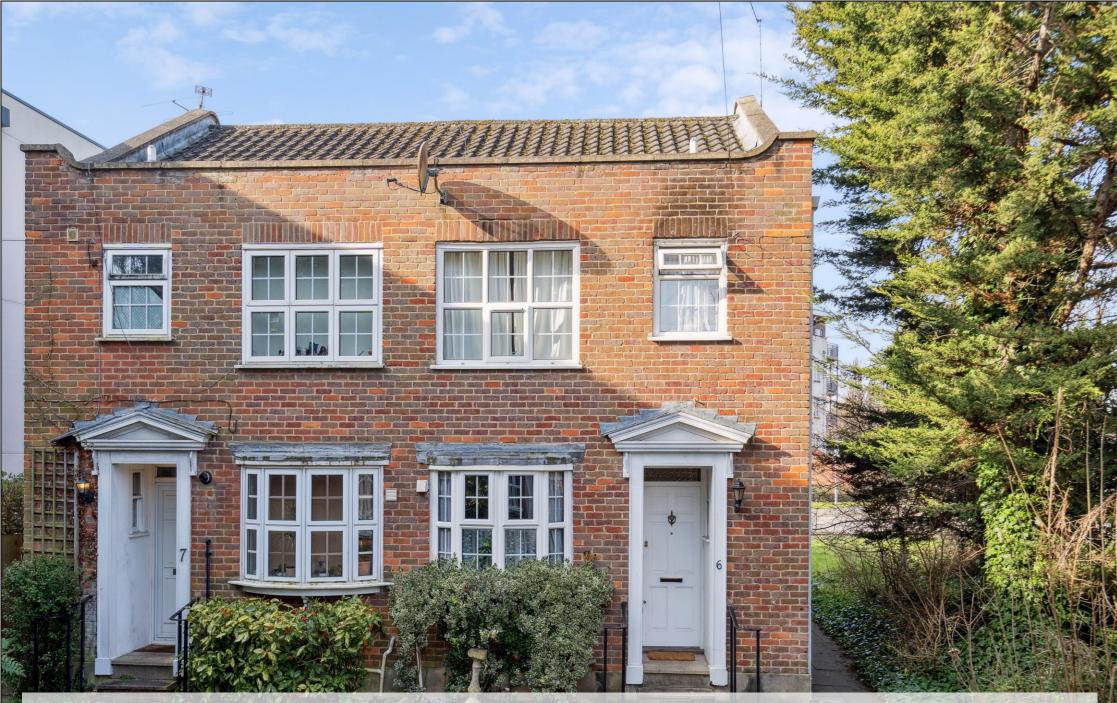

#### PRICE: £485,000 FREEHOLD

A three bedroom Neo Georgian semi-detached house conveniently located within half a mile of the town centre and railway station presented in good order throughout.

#### FRONT & REAR GARDENS: THREE BEDROOMS: BATHROOM: CLOAKROOM: LOUNGE/DINING ROOM: KITCHEN: DOUBLE GLAZING: GAS CENTRAL HEATING: GARAGE IN SEPARATE BLOCK. NO ONWARD CHAIN.

**TO BE SOLD:** this three bedroom, Neo Georgian semi-detached house is offered to the market with no onward chain and offers well laid out accommodation, ideal for a first time buyer or buy to let investor. The property benefits from a garage in a separate block and is within walking distance of Maidenhead town centre with amenities for social, schooling, sports and shopping, as well as the Maidenhead main line railway station with fast services, via the Elizabeth Line, to Central London. For the motorist, the M4 and M40 motorways are easily accessible. The accommodation comprises: