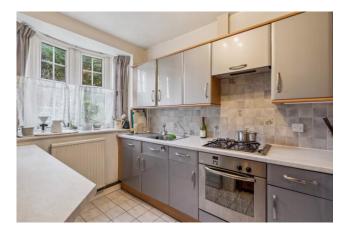

**KITCHEN** modern stylish grey fronted units comprising wall and floor cupboards and drawers with work surfaces over, built in electric oven with gas hob and stainless steel extractor hood over, stainless steel sink unit, plumbing for washing machine and dishwasher, tiled floor, part tiled walls, double glazed Georgian grill window to front, space for fridge freezer, radiator, large cupboard with shelving.