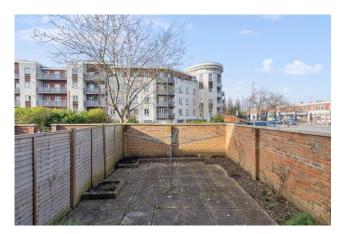

#### OUTSIDE

**TO THE REAR** the garden is walled and fenced giving a high degree of privacy, fully paved with flower and shrub beds and side gate access to

**TO THE FRONT** is an area of lawn with garden path to side.