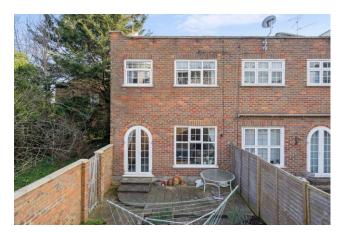

#### PRICE: £485,000 FREEHOLD

A three bedroom Neo Georgian semi-detached house conveniently located within half a mile of the town centre and railway station presented in good order throughout.

#### FRONT & REAR GARDENS: THREE BEDROOMS: BATHROOM: CLOAKROOM: LOUNGE/DINING ROOM: KITCHEN: DOUBLE GLAZING: GAS CENTRAL HEATING: GARAGE IN SEPARATE BLOCK. NO ONWARD CHAIN.

**TO BE SOLD:** this three bedroom, Neo Georgian semi-detached house is offered to the market with no onward chain and offers well laid out accommodation, ideal for a first time buyer or buy to let investor. The property benefits from a garage in a separate block and is within walking distance of Maidenhead town centre with amenities for social, schooling, sports and shopping, as well as the Maidenhead main line railway station with fast services, via the Elizabeth Line, to Central London. For the motorist, the M4 and M40 motorways are easily accessible. The accommodation comprises:

#### OUTSIDE

**TO THE REAR** the garden is walled and fenced giving a high degree of privacy, fully paved with flower and shrub beds and side gate access to

**TO THE FRONT** is an area of lawn with garden path to side.