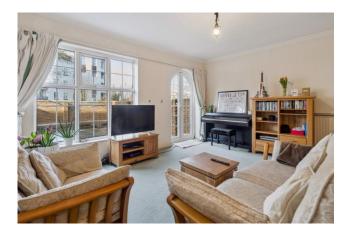

**LIVING/DINING ROOM** good sized room with Georgian grill double glazed window and arched casement doors to garden, three radiators, coved ceiling, parquet flooring, under stairs cupboard with wall mounted gas central heating boiler.